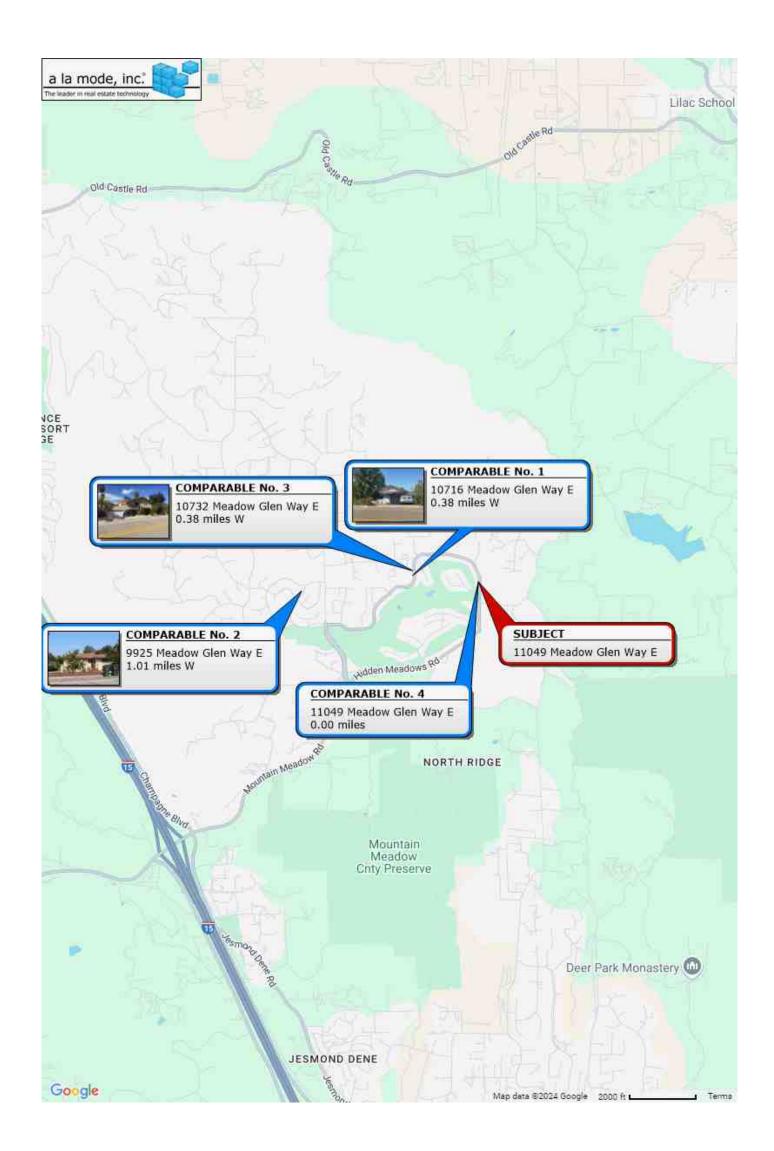

# Exterior-Only Inspection Residential Appraisal Report 361464 58557

36146415

| the purpose of the cultural appraisal topol                                                                                                                                                                                                                                                                                                                                                                                                                                                                                                                                                                                                                                                                                                                                                                               |                                                                                                                                                                                                                                                                                                                                                                                                                                                                                                                                                                                                                                                                                                                                                                                                                                                                                                                                                                                                                                                                                                                                                                                                                                                                                                                                                                                                                                                                                                                                                                                                                                                                                                                                                                                                                                                                                                                                                                                                                                                                                                                                |                                                                                                                                                                                                                                                                                                                                                                                                                                                                                                                                                                                                                                                                                                                                                                                                                                                                                                                                                                                                                                                                                                                                                                                                                                                                                                                                                                                                                                                                                                                                                                                                                                                                                                                                                                                                                                                                                                                                                                                                                                                                                                                                | anale, and adequal                                                                                                                                                                                                                                               |                                                                                                                                             |                                                                                                                                | cet value                                                                             | of the subject                                                                                                                                                                                                                                                                                                                                                                                                                                                                                                                                                                                                                                                                                                                                                                                                                                                                                                                                                                                                                                                                                                                                                                                                                                                                                                                                                                                                                                                                                                                                                                                                                                                                                                                                                                                                                                                                                                                                                                                                                                                                                                                | HODEIIV.                          |
|---------------------------------------------------------------------------------------------------------------------------------------------------------------------------------------------------------------------------------------------------------------------------------------------------------------------------------------------------------------------------------------------------------------------------------------------------------------------------------------------------------------------------------------------------------------------------------------------------------------------------------------------------------------------------------------------------------------------------------------------------------------------------------------------------------------------------|--------------------------------------------------------------------------------------------------------------------------------------------------------------------------------------------------------------------------------------------------------------------------------------------------------------------------------------------------------------------------------------------------------------------------------------------------------------------------------------------------------------------------------------------------------------------------------------------------------------------------------------------------------------------------------------------------------------------------------------------------------------------------------------------------------------------------------------------------------------------------------------------------------------------------------------------------------------------------------------------------------------------------------------------------------------------------------------------------------------------------------------------------------------------------------------------------------------------------------------------------------------------------------------------------------------------------------------------------------------------------------------------------------------------------------------------------------------------------------------------------------------------------------------------------------------------------------------------------------------------------------------------------------------------------------------------------------------------------------------------------------------------------------------------------------------------------------------------------------------------------------------------------------------------------------------------------------------------------------------------------------------------------------------------------------------------------------------------------------------------------------|--------------------------------------------------------------------------------------------------------------------------------------------------------------------------------------------------------------------------------------------------------------------------------------------------------------------------------------------------------------------------------------------------------------------------------------------------------------------------------------------------------------------------------------------------------------------------------------------------------------------------------------------------------------------------------------------------------------------------------------------------------------------------------------------------------------------------------------------------------------------------------------------------------------------------------------------------------------------------------------------------------------------------------------------------------------------------------------------------------------------------------------------------------------------------------------------------------------------------------------------------------------------------------------------------------------------------------------------------------------------------------------------------------------------------------------------------------------------------------------------------------------------------------------------------------------------------------------------------------------------------------------------------------------------------------------------------------------------------------------------------------------------------------------------------------------------------------------------------------------------------------------------------------------------------------------------------------------------------------------------------------------------------------------------------------------------------------------------------------------------------------|------------------------------------------------------------------------------------------------------------------------------------------------------------------------------------------------------------------------------------------------------------------|---------------------------------------------------------------------------------------------------------------------------------------------|--------------------------------------------------------------------------------------------------------------------------------|---------------------------------------------------------------------------------------|-------------------------------------------------------------------------------------------------------------------------------------------------------------------------------------------------------------------------------------------------------------------------------------------------------------------------------------------------------------------------------------------------------------------------------------------------------------------------------------------------------------------------------------------------------------------------------------------------------------------------------------------------------------------------------------------------------------------------------------------------------------------------------------------------------------------------------------------------------------------------------------------------------------------------------------------------------------------------------------------------------------------------------------------------------------------------------------------------------------------------------------------------------------------------------------------------------------------------------------------------------------------------------------------------------------------------------------------------------------------------------------------------------------------------------------------------------------------------------------------------------------------------------------------------------------------------------------------------------------------------------------------------------------------------------------------------------------------------------------------------------------------------------------------------------------------------------------------------------------------------------------------------------------------------------------------------------------------------------------------------------------------------------------------------------------------------------------------------------------------------------|-----------------------------------|
| Property Address 11049 Meadow Glen                                                                                                                                                                                                                                                                                                                                                                                                                                                                                                                                                                                                                                                                                                                                                                                        |                                                                                                                                                                                                                                                                                                                                                                                                                                                                                                                                                                                                                                                                                                                                                                                                                                                                                                                                                                                                                                                                                                                                                                                                                                                                                                                                                                                                                                                                                                                                                                                                                                                                                                                                                                                                                                                                                                                                                                                                                                                                                                                                |                                                                                                                                                                                                                                                                                                                                                                                                                                                                                                                                                                                                                                                                                                                                                                                                                                                                                                                                                                                                                                                                                                                                                                                                                                                                                                                                                                                                                                                                                                                                                                                                                                                                                                                                                                                                                                                                                                                                                                                                                                                                                                                                | City Escondide                                                                                                                                                                                                                                                   |                                                                                                                                             | State                                                                                                                          |                                                                                       | Zip Code 9202                                                                                                                                                                                                                                                                                                                                                                                                                                                                                                                                                                                                                                                                                                                                                                                                                                                                                                                                                                                                                                                                                                                                                                                                                                                                                                                                                                                                                                                                                                                                                                                                                                                                                                                                                                                                                                                                                                                                                                                                                                                                                                                 |                                   |
|                                                                                                                                                                                                                                                                                                                                                                                                                                                                                                                                                                                                                                                                                                                                                                                                                           |                                                                                                                                                                                                                                                                                                                                                                                                                                                                                                                                                                                                                                                                                                                                                                                                                                                                                                                                                                                                                                                                                                                                                                                                                                                                                                                                                                                                                                                                                                                                                                                                                                                                                                                                                                                                                                                                                                                                                                                                                                                                                                                                | of Public Record                                                                                                                                                                                                                                                                                                                                                                                                                                                                                                                                                                                                                                                                                                                                                                                                                                                                                                                                                                                                                                                                                                                                                                                                                                                                                                                                                                                                                                                                                                                                                                                                                                                                                                                                                                                                                                                                                                                                                                                                                                                                                                               |                                                                                                                                                                                                                                                                  | J                                                                                                                                           |                                                                                                                                |                                                                                       |                                                                                                                                                                                                                                                                                                                                                                                                                                                                                                                                                                                                                                                                                                                                                                                                                                                                                                                                                                                                                                                                                                                                                                                                                                                                                                                                                                                                                                                                                                                                                                                                                                                                                                                                                                                                                                                                                                                                                                                                                                                                                                                               | .0                                |
| Borrower WH1 LLC Legal Description LOT 53 TR 7391                                                                                                                                                                                                                                                                                                                                                                                                                                                                                                                                                                                                                                                                                                                                                                         | OWITET                                                                                                                                                                                                                                                                                                                                                                                                                                                                                                                                                                                                                                                                                                                                                                                                                                                                                                                                                                                                                                                                                                                                                                                                                                                                                                                                                                                                                                                                                                                                                                                                                                                                                                                                                                                                                                                                                                                                                                                                                                                                                                                         | OF LANIE URCOLD                                                                                                                                                                                                                                                                                                                                                                                                                                                                                                                                                                                                                                                                                                                                                                                                                                                                                                                                                                                                                                                                                                                                                                                                                                                                                                                                                                                                                                                                                                                                                                                                                                                                                                                                                                                                                                                                                                                                                                                                                                                                                                                | Wh1 LLC                                                                                                                                                                                                                                                          |                                                                                                                                             | Coully                                                                                                                         | / San D                                                                               | nego                                                                                                                                                                                                                                                                                                                                                                                                                                                                                                                                                                                                                                                                                                                                                                                                                                                                                                                                                                                                                                                                                                                                                                                                                                                                                                                                                                                                                                                                                                                                                                                                                                                                                                                                                                                                                                                                                                                                                                                                                                                                                                                          |                                   |
|                                                                                                                                                                                                                                                                                                                                                                                                                                                                                                                                                                                                                                                                                                                                                                                                                           |                                                                                                                                                                                                                                                                                                                                                                                                                                                                                                                                                                                                                                                                                                                                                                                                                                                                                                                                                                                                                                                                                                                                                                                                                                                                                                                                                                                                                                                                                                                                                                                                                                                                                                                                                                                                                                                                                                                                                                                                                                                                                                                                |                                                                                                                                                                                                                                                                                                                                                                                                                                                                                                                                                                                                                                                                                                                                                                                                                                                                                                                                                                                                                                                                                                                                                                                                                                                                                                                                                                                                                                                                                                                                                                                                                                                                                                                                                                                                                                                                                                                                                                                                                                                                                                                                | Tay Vasa 0000                                                                                                                                                                                                                                                    |                                                                                                                                             | D.F. T.                                                                                                                        |                                                                                       | 000                                                                                                                                                                                                                                                                                                                                                                                                                                                                                                                                                                                                                                                                                                                                                                                                                                                                                                                                                                                                                                                                                                                                                                                                                                                                                                                                                                                                                                                                                                                                                                                                                                                                                                                                                                                                                                                                                                                                                                                                                                                                                                                           |                                   |
| Assessor's Parcel # 186-540-05-00                                                                                                                                                                                                                                                                                                                                                                                                                                                                                                                                                                                                                                                                                                                                                                                         |                                                                                                                                                                                                                                                                                                                                                                                                                                                                                                                                                                                                                                                                                                                                                                                                                                                                                                                                                                                                                                                                                                                                                                                                                                                                                                                                                                                                                                                                                                                                                                                                                                                                                                                                                                                                                                                                                                                                                                                                                                                                                                                                |                                                                                                                                                                                                                                                                                                                                                                                                                                                                                                                                                                                                                                                                                                                                                                                                                                                                                                                                                                                                                                                                                                                                                                                                                                                                                                                                                                                                                                                                                                                                                                                                                                                                                                                                                                                                                                                                                                                                                                                                                                                                                                                                | Tax Year 2023                                                                                                                                                                                                                                                    |                                                                                                                                             |                                                                                                                                | axes \$ 4                                                                             | •                                                                                                                                                                                                                                                                                                                                                                                                                                                                                                                                                                                                                                                                                                                                                                                                                                                                                                                                                                                                                                                                                                                                                                                                                                                                                                                                                                                                                                                                                                                                                                                                                                                                                                                                                                                                                                                                                                                                                                                                                                                                                                                             |                                   |
| Neighborhood Name Hidden Meadows                                                                                                                                                                                                                                                                                                                                                                                                                                                                                                                                                                                                                                                                                                                                                                                          |                                                                                                                                                                                                                                                                                                                                                                                                                                                                                                                                                                                                                                                                                                                                                                                                                                                                                                                                                                                                                                                                                                                                                                                                                                                                                                                                                                                                                                                                                                                                                                                                                                                                                                                                                                                                                                                                                                                                                                                                                                                                                                                                |                                                                                                                                                                                                                                                                                                                                                                                                                                                                                                                                                                                                                                                                                                                                                                                                                                                                                                                                                                                                                                                                                                                                                                                                                                                                                                                                                                                                                                                                                                                                                                                                                                                                                                                                                                                                                                                                                                                                                                                                                                                                                                                                | Map Reference                                                                                                                                                                                                                                                    | 41740                                                                                                                                       |                                                                                                                                | s Tract 0                                                                             |                                                                                                                                                                                                                                                                                                                                                                                                                                                                                                                                                                                                                                                                                                                                                                                                                                                                                                                                                                                                                                                                                                                                                                                                                                                                                                                                                                                                                                                                                                                                                                                                                                                                                                                                                                                                                                                                                                                                                                                                                                                                                                                               |                                   |
| Occupant 🔀 Owner 🗌 Tenant 🗌 Vaca                                                                                                                                                                                                                                                                                                                                                                                                                                                                                                                                                                                                                                                                                                                                                                                          | ant Special                                                                                                                                                                                                                                                                                                                                                                                                                                                                                                                                                                                                                                                                                                                                                                                                                                                                                                                                                                                                                                                                                                                                                                                                                                                                                                                                                                                                                                                                                                                                                                                                                                                                                                                                                                                                                                                                                                                                                                                                                                                                                                                    | Assessments \$                                                                                                                                                                                                                                                                                                                                                                                                                                                                                                                                                                                                                                                                                                                                                                                                                                                                                                                                                                                                                                                                                                                                                                                                                                                                                                                                                                                                                                                                                                                                                                                                                                                                                                                                                                                                                                                                                                                                                                                                                                                                                                                 | 0                                                                                                                                                                                                                                                                | X PU                                                                                                                                        | D HOA\$ 396                                                                                                                    | X                                                                                     | per year                                                                                                                                                                                                                                                                                                                                                                                                                                                                                                                                                                                                                                                                                                                                                                                                                                                                                                                                                                                                                                                                                                                                                                                                                                                                                                                                                                                                                                                                                                                                                                                                                                                                                                                                                                                                                                                                                                                                                                                                                                                                                                                      | per month                         |
| Property Rights Appraised X Fee Simple                                                                                                                                                                                                                                                                                                                                                                                                                                                                                                                                                                                                                                                                                                                                                                                    | Leasehold Other                                                                                                                                                                                                                                                                                                                                                                                                                                                                                                                                                                                                                                                                                                                                                                                                                                                                                                                                                                                                                                                                                                                                                                                                                                                                                                                                                                                                                                                                                                                                                                                                                                                                                                                                                                                                                                                                                                                                                                                                                                                                                                                | (describe)                                                                                                                                                                                                                                                                                                                                                                                                                                                                                                                                                                                                                                                                                                                                                                                                                                                                                                                                                                                                                                                                                                                                                                                                                                                                                                                                                                                                                                                                                                                                                                                                                                                                                                                                                                                                                                                                                                                                                                                                                                                                                                                     |                                                                                                                                                                                                                                                                  |                                                                                                                                             |                                                                                                                                |                                                                                       |                                                                                                                                                                                                                                                                                                                                                                                                                                                                                                                                                                                                                                                                                                                                                                                                                                                                                                                                                                                                                                                                                                                                                                                                                                                                                                                                                                                                                                                                                                                                                                                                                                                                                                                                                                                                                                                                                                                                                                                                                                                                                                                               |                                   |
| Assignment Type Purchase Transaction                                                                                                                                                                                                                                                                                                                                                                                                                                                                                                                                                                                                                                                                                                                                                                                      | Refinance Transaction                                                                                                                                                                                                                                                                                                                                                                                                                                                                                                                                                                                                                                                                                                                                                                                                                                                                                                                                                                                                                                                                                                                                                                                                                                                                                                                                                                                                                                                                                                                                                                                                                                                                                                                                                                                                                                                                                                                                                                                                                                                                                                          | Other (de                                                                                                                                                                                                                                                                                                                                                                                                                                                                                                                                                                                                                                                                                                                                                                                                                                                                                                                                                                                                                                                                                                                                                                                                                                                                                                                                                                                                                                                                                                                                                                                                                                                                                                                                                                                                                                                                                                                                                                                                                                                                                                                      | scribe) Servicino                                                                                                                                                                                                                                                | <b>a</b>                                                                                                                                    |                                                                                                                                |                                                                                       |                                                                                                                                                                                                                                                                                                                                                                                                                                                                                                                                                                                                                                                                                                                                                                                                                                                                                                                                                                                                                                                                                                                                                                                                                                                                                                                                                                                                                                                                                                                                                                                                                                                                                                                                                                                                                                                                                                                                                                                                                                                                                                                               |                                   |
| Lender/Client WEDGEWOOD INC                                                                                                                                                                                                                                                                                                                                                                                                                                                                                                                                                                                                                                                                                                                                                                                               | Add                                                                                                                                                                                                                                                                                                                                                                                                                                                                                                                                                                                                                                                                                                                                                                                                                                                                                                                                                                                                                                                                                                                                                                                                                                                                                                                                                                                                                                                                                                                                                                                                                                                                                                                                                                                                                                                                                                                                                                                                                                                                                                                            |                                                                                                                                                                                                                                                                                                                                                                                                                                                                                                                                                                                                                                                                                                                                                                                                                                                                                                                                                                                                                                                                                                                                                                                                                                                                                                                                                                                                                                                                                                                                                                                                                                                                                                                                                                                                                                                                                                                                                                                                                                                                                                                                | anhattan Beach                                                                                                                                                                                                                                                   | Blvd Suite 100                                                                                                                              | ). Redondo Be                                                                                                                  | ach CA                                                                                | 90278                                                                                                                                                                                                                                                                                                                                                                                                                                                                                                                                                                                                                                                                                                                                                                                                                                                                                                                                                                                                                                                                                                                                                                                                                                                                                                                                                                                                                                                                                                                                                                                                                                                                                                                                                                                                                                                                                                                                                                                                                                                                                                                         |                                   |
| Is the subject property currently offered for sale o                                                                                                                                                                                                                                                                                                                                                                                                                                                                                                                                                                                                                                                                                                                                                                      |                                                                                                                                                                                                                                                                                                                                                                                                                                                                                                                                                                                                                                                                                                                                                                                                                                                                                                                                                                                                                                                                                                                                                                                                                                                                                                                                                                                                                                                                                                                                                                                                                                                                                                                                                                                                                                                                                                                                                                                                                                                                                                                                |                                                                                                                                                                                                                                                                                                                                                                                                                                                                                                                                                                                                                                                                                                                                                                                                                                                                                                                                                                                                                                                                                                                                                                                                                                                                                                                                                                                                                                                                                                                                                                                                                                                                                                                                                                                                                                                                                                                                                                                                                                                                                                                                |                                                                                                                                                                                                                                                                  |                                                                                                                                             |                                                                                                                                | X                                                                                     |                                                                                                                                                                                                                                                                                                                                                                                                                                                                                                                                                                                                                                                                                                                                                                                                                                                                                                                                                                                                                                                                                                                                                                                                                                                                                                                                                                                                                                                                                                                                                                                                                                                                                                                                                                                                                                                                                                                                                                                                                                                                                                                               |                                   |
| Report data source(s) used, offering price(s), and                                                                                                                                                                                                                                                                                                                                                                                                                                                                                                                                                                                                                                                                                                                                                                        |                                                                                                                                                                                                                                                                                                                                                                                                                                                                                                                                                                                                                                                                                                                                                                                                                                                                                                                                                                                                                                                                                                                                                                                                                                                                                                                                                                                                                                                                                                                                                                                                                                                                                                                                                                                                                                                                                                                                                                                                                                                                                                                                |                                                                                                                                                                                                                                                                                                                                                                                                                                                                                                                                                                                                                                                                                                                                                                                                                                                                                                                                                                                                                                                                                                                                                                                                                                                                                                                                                                                                                                                                                                                                                                                                                                                                                                                                                                                                                                                                                                                                                                                                                                                                                                                                | 14762/ Subject o                                                                                                                                                                                                                                                 |                                                                                                                                             |                                                                                                                                |                                                                                       |                                                                                                                                                                                                                                                                                                                                                                                                                                                                                                                                                                                                                                                                                                                                                                                                                                                                                                                                                                                                                                                                                                                                                                                                                                                                                                                                                                                                                                                                                                                                                                                                                                                                                                                                                                                                                                                                                                                                                                                                                                                                                                                               | d to                              |
| . ,, ,,                                                                                                                                                                                                                                                                                                                                                                                                                                                                                                                                                                                                                                                                                                                                                                                                                   | .,                                                                                                                                                                                                                                                                                                                                                                                                                                                                                                                                                                                                                                                                                                                                                                                                                                                                                                                                                                                                                                                                                                                                                                                                                                                                                                                                                                                                                                                                                                                                                                                                                                                                                                                                                                                                                                                                                                                                                                                                                                                                                                                             |                                                                                                                                                                                                                                                                                                                                                                                                                                                                                                                                                                                                                                                                                                                                                                                                                                                                                                                                                                                                                                                                                                                                                                                                                                                                                                                                                                                                                                                                                                                                                                                                                                                                                                                                                                                                                                                                                                                                                                                                                                                                                                                                |                                                                                                                                                                                                                                                                  |                                                                                                                                             |                                                                                                                                |                                                                                       |                                                                                                                                                                                                                                                                                                                                                                                                                                                                                                                                                                                                                                                                                                                                                                                                                                                                                                                                                                                                                                                                                                                                                                                                                                                                                                                                                                                                                                                                                                                                                                                                                                                                                                                                                                                                                                                                                                                                                                                                                                                                                                                               | 110                               |
| \$949,500 and expired on 09/23/2024                                                                                                                                                                                                                                                                                                                                                                                                                                                                                                                                                                                                                                                                                                                                                                                       |                                                                                                                                                                                                                                                                                                                                                                                                                                                                                                                                                                                                                                                                                                                                                                                                                                                                                                                                                                                                                                                                                                                                                                                                                                                                                                                                                                                                                                                                                                                                                                                                                                                                                                                                                                                                                                                                                                                                                                                                                                                                                                                                |                                                                                                                                                                                                                                                                                                                                                                                                                                                                                                                                                                                                                                                                                                                                                                                                                                                                                                                                                                                                                                                                                                                                                                                                                                                                                                                                                                                                                                                                                                                                                                                                                                                                                                                                                                                                                                                                                                                                                                                                                                                                                                                                |                                                                                                                                                                                                                                                                  |                                                                                                                                             |                                                                                                                                |                                                                                       |                                                                                                                                                                                                                                                                                                                                                                                                                                                                                                                                                                                                                                                                                                                                                                                                                                                                                                                                                                                                                                                                                                                                                                                                                                                                                                                                                                                                                                                                                                                                                                                                                                                                                                                                                                                                                                                                                                                                                                                                                                                                                                                               |                                   |
| I did did not analyze the contract for s                                                                                                                                                                                                                                                                                                                                                                                                                                                                                                                                                                                                                                                                                                                                                                                  | sale for the subject purchase tra                                                                                                                                                                                                                                                                                                                                                                                                                                                                                                                                                                                                                                                                                                                                                                                                                                                                                                                                                                                                                                                                                                                                                                                                                                                                                                                                                                                                                                                                                                                                                                                                                                                                                                                                                                                                                                                                                                                                                                                                                                                                                              | ansaction. Explain 1                                                                                                                                                                                                                                                                                                                                                                                                                                                                                                                                                                                                                                                                                                                                                                                                                                                                                                                                                                                                                                                                                                                                                                                                                                                                                                                                                                                                                                                                                                                                                                                                                                                                                                                                                                                                                                                                                                                                                                                                                                                                                                           | tne results of the anal                                                                                                                                                                                                                                          | ysis of the contract                                                                                                                        | for sale or why the                                                                                                            | e anaiysis                                                                            | was not                                                                                                                                                                                                                                                                                                                                                                                                                                                                                                                                                                                                                                                                                                                                                                                                                                                                                                                                                                                                                                                                                                                                                                                                                                                                                                                                                                                                                                                                                                                                                                                                                                                                                                                                                                                                                                                                                                                                                                                                                                                                                                                       |                                   |
| performed.                                                                                                                                                                                                                                                                                                                                                                                                                                                                                                                                                                                                                                                                                                                                                                                                                |                                                                                                                                                                                                                                                                                                                                                                                                                                                                                                                                                                                                                                                                                                                                                                                                                                                                                                                                                                                                                                                                                                                                                                                                                                                                                                                                                                                                                                                                                                                                                                                                                                                                                                                                                                                                                                                                                                                                                                                                                                                                                                                                |                                                                                                                                                                                                                                                                                                                                                                                                                                                                                                                                                                                                                                                                                                                                                                                                                                                                                                                                                                                                                                                                                                                                                                                                                                                                                                                                                                                                                                                                                                                                                                                                                                                                                                                                                                                                                                                                                                                                                                                                                                                                                                                                |                                                                                                                                                                                                                                                                  |                                                                                                                                             |                                                                                                                                |                                                                                       |                                                                                                                                                                                                                                                                                                                                                                                                                                                                                                                                                                                                                                                                                                                                                                                                                                                                                                                                                                                                                                                                                                                                                                                                                                                                                                                                                                                                                                                                                                                                                                                                                                                                                                                                                                                                                                                                                                                                                                                                                                                                                                                               |                                   |
|                                                                                                                                                                                                                                                                                                                                                                                                                                                                                                                                                                                                                                                                                                                                                                                                                           |                                                                                                                                                                                                                                                                                                                                                                                                                                                                                                                                                                                                                                                                                                                                                                                                                                                                                                                                                                                                                                                                                                                                                                                                                                                                                                                                                                                                                                                                                                                                                                                                                                                                                                                                                                                                                                                                                                                                                                                                                                                                                                                                |                                                                                                                                                                                                                                                                                                                                                                                                                                                                                                                                                                                                                                                                                                                                                                                                                                                                                                                                                                                                                                                                                                                                                                                                                                                                                                                                                                                                                                                                                                                                                                                                                                                                                                                                                                                                                                                                                                                                                                                                                                                                                                                                |                                                                                                                                                                                                                                                                  |                                                                                                                                             |                                                                                                                                |                                                                                       |                                                                                                                                                                                                                                                                                                                                                                                                                                                                                                                                                                                                                                                                                                                                                                                                                                                                                                                                                                                                                                                                                                                                                                                                                                                                                                                                                                                                                                                                                                                                                                                                                                                                                                                                                                                                                                                                                                                                                                                                                                                                                                                               |                                   |
| Contract Price \$ Date of Cont                                                                                                                                                                                                                                                                                                                                                                                                                                                                                                                                                                                                                                                                                                                                                                                            |                                                                                                                                                                                                                                                                                                                                                                                                                                                                                                                                                                                                                                                                                                                                                                                                                                                                                                                                                                                                                                                                                                                                                                                                                                                                                                                                                                                                                                                                                                                                                                                                                                                                                                                                                                                                                                                                                                                                                                                                                                                                                                                                | <u> </u>                                                                                                                                                                                                                                                                                                                                                                                                                                                                                                                                                                                                                                                                                                                                                                                                                                                                                                                                                                                                                                                                                                                                                                                                                                                                                                                                                                                                                                                                                                                                                                                                                                                                                                                                                                                                                                                                                                                                                                                                                                                                                                                       | owner of public reco                                                                                                                                                                                                                                             |                                                                                                                                             | No Data Sou                                                                                                                    | urce(s)                                                                               |                                                                                                                                                                                                                                                                                                                                                                                                                                                                                                                                                                                                                                                                                                                                                                                                                                                                                                                                                                                                                                                                                                                                                                                                                                                                                                                                                                                                                                                                                                                                                                                                                                                                                                                                                                                                                                                                                                                                                                                                                                                                                                                               |                                   |
| Is there any financial assistance (loan charges, sa                                                                                                                                                                                                                                                                                                                                                                                                                                                                                                                                                                                                                                                                                                                                                                       | ale concessions, gift or downpa                                                                                                                                                                                                                                                                                                                                                                                                                                                                                                                                                                                                                                                                                                                                                                                                                                                                                                                                                                                                                                                                                                                                                                                                                                                                                                                                                                                                                                                                                                                                                                                                                                                                                                                                                                                                                                                                                                                                                                                                                                                                                                | yment assistance,                                                                                                                                                                                                                                                                                                                                                                                                                                                                                                                                                                                                                                                                                                                                                                                                                                                                                                                                                                                                                                                                                                                                                                                                                                                                                                                                                                                                                                                                                                                                                                                                                                                                                                                                                                                                                                                                                                                                                                                                                                                                                                              | etc.) to be paid by an                                                                                                                                                                                                                                           | y party on behalf of                                                                                                                        | f the borrower?                                                                                                                |                                                                                       | Yes                                                                                                                                                                                                                                                                                                                                                                                                                                                                                                                                                                                                                                                                                                                                                                                                                                                                                                                                                                                                                                                                                                                                                                                                                                                                                                                                                                                                                                                                                                                                                                                                                                                                                                                                                                                                                                                                                                                                                                                                                                                                                                                           | ☐ No                              |
| If Yes, report the total dollar amount and describe                                                                                                                                                                                                                                                                                                                                                                                                                                                                                                                                                                                                                                                                                                                                                                       | the items to be paid.                                                                                                                                                                                                                                                                                                                                                                                                                                                                                                                                                                                                                                                                                                                                                                                                                                                                                                                                                                                                                                                                                                                                                                                                                                                                                                                                                                                                                                                                                                                                                                                                                                                                                                                                                                                                                                                                                                                                                                                                                                                                                                          |                                                                                                                                                                                                                                                                                                                                                                                                                                                                                                                                                                                                                                                                                                                                                                                                                                                                                                                                                                                                                                                                                                                                                                                                                                                                                                                                                                                                                                                                                                                                                                                                                                                                                                                                                                                                                                                                                                                                                                                                                                                                                                                                |                                                                                                                                                                                                                                                                  |                                                                                                                                             |                                                                                                                                |                                                                                       |                                                                                                                                                                                                                                                                                                                                                                                                                                                                                                                                                                                                                                                                                                                                                                                                                                                                                                                                                                                                                                                                                                                                                                                                                                                                                                                                                                                                                                                                                                                                                                                                                                                                                                                                                                                                                                                                                                                                                                                                                                                                                                                               |                                   |
| •                                                                                                                                                                                                                                                                                                                                                                                                                                                                                                                                                                                                                                                                                                                                                                                                                         | •                                                                                                                                                                                                                                                                                                                                                                                                                                                                                                                                                                                                                                                                                                                                                                                                                                                                                                                                                                                                                                                                                                                                                                                                                                                                                                                                                                                                                                                                                                                                                                                                                                                                                                                                                                                                                                                                                                                                                                                                                                                                                                                              |                                                                                                                                                                                                                                                                                                                                                                                                                                                                                                                                                                                                                                                                                                                                                                                                                                                                                                                                                                                                                                                                                                                                                                                                                                                                                                                                                                                                                                                                                                                                                                                                                                                                                                                                                                                                                                                                                                                                                                                                                                                                                                                                |                                                                                                                                                                                                                                                                  |                                                                                                                                             |                                                                                                                                |                                                                                       |                                                                                                                                                                                                                                                                                                                                                                                                                                                                                                                                                                                                                                                                                                                                                                                                                                                                                                                                                                                                                                                                                                                                                                                                                                                                                                                                                                                                                                                                                                                                                                                                                                                                                                                                                                                                                                                                                                                                                                                                                                                                                                                               |                                   |
|                                                                                                                                                                                                                                                                                                                                                                                                                                                                                                                                                                                                                                                                                                                                                                                                                           |                                                                                                                                                                                                                                                                                                                                                                                                                                                                                                                                                                                                                                                                                                                                                                                                                                                                                                                                                                                                                                                                                                                                                                                                                                                                                                                                                                                                                                                                                                                                                                                                                                                                                                                                                                                                                                                                                                                                                                                                                                                                                                                                |                                                                                                                                                                                                                                                                                                                                                                                                                                                                                                                                                                                                                                                                                                                                                                                                                                                                                                                                                                                                                                                                                                                                                                                                                                                                                                                                                                                                                                                                                                                                                                                                                                                                                                                                                                                                                                                                                                                                                                                                                                                                                                                                |                                                                                                                                                                                                                                                                  |                                                                                                                                             |                                                                                                                                |                                                                                       |                                                                                                                                                                                                                                                                                                                                                                                                                                                                                                                                                                                                                                                                                                                                                                                                                                                                                                                                                                                                                                                                                                                                                                                                                                                                                                                                                                                                                                                                                                                                                                                                                                                                                                                                                                                                                                                                                                                                                                                                                                                                                                                               |                                   |
| Note: Race and the racial composition of the                                                                                                                                                                                                                                                                                                                                                                                                                                                                                                                                                                                                                                                                                                                                                                              | noighborhood are not annrais                                                                                                                                                                                                                                                                                                                                                                                                                                                                                                                                                                                                                                                                                                                                                                                                                                                                                                                                                                                                                                                                                                                                                                                                                                                                                                                                                                                                                                                                                                                                                                                                                                                                                                                                                                                                                                                                                                                                                                                                                                                                                                   | eal factore                                                                                                                                                                                                                                                                                                                                                                                                                                                                                                                                                                                                                                                                                                                                                                                                                                                                                                                                                                                                                                                                                                                                                                                                                                                                                                                                                                                                                                                                                                                                                                                                                                                                                                                                                                                                                                                                                                                                                                                                                                                                                                                    |                                                                                                                                                                                                                                                                  |                                                                                                                                             |                                                                                                                                |                                                                                       |                                                                                                                                                                                                                                                                                                                                                                                                                                                                                                                                                                                                                                                                                                                                                                                                                                                                                                                                                                                                                                                                                                                                                                                                                                                                                                                                                                                                                                                                                                                                                                                                                                                                                                                                                                                                                                                                                                                                                                                                                                                                                                                               |                                   |
| -                                                                                                                                                                                                                                                                                                                                                                                                                                                                                                                                                                                                                                                                                                                                                                                                                         | neignbornood are not apprais                                                                                                                                                                                                                                                                                                                                                                                                                                                                                                                                                                                                                                                                                                                                                                                                                                                                                                                                                                                                                                                                                                                                                                                                                                                                                                                                                                                                                                                                                                                                                                                                                                                                                                                                                                                                                                                                                                                                                                                                                                                                                                   |                                                                                                                                                                                                                                                                                                                                                                                                                                                                                                                                                                                                                                                                                                                                                                                                                                                                                                                                                                                                                                                                                                                                                                                                                                                                                                                                                                                                                                                                                                                                                                                                                                                                                                                                                                                                                                                                                                                                                                                                                                                                                                                                | · · · · · · · · · · · · · · · · · · ·                                                                                                                                                                                                                            |                                                                                                                                             | 0. 11                                                                                                                          |                                                                                       | D                                                                                                                                                                                                                                                                                                                                                                                                                                                                                                                                                                                                                                                                                                                                                                                                                                                                                                                                                                                                                                                                                                                                                                                                                                                                                                                                                                                                                                                                                                                                                                                                                                                                                                                                                                                                                                                                                                                                                                                                                                                                                                                             | 111- 4/                           |
| Neighborhood Characteristics                                                                                                                                                                                                                                                                                                                                                                                                                                                                                                                                                                                                                                                                                                                                                                                              |                                                                                                                                                                                                                                                                                                                                                                                                                                                                                                                                                                                                                                                                                                                                                                                                                                                                                                                                                                                                                                                                                                                                                                                                                                                                                                                                                                                                                                                                                                                                                                                                                                                                                                                                                                                                                                                                                                                                                                                                                                                                                                                                |                                                                                                                                                                                                                                                                                                                                                                                                                                                                                                                                                                                                                                                                                                                                                                                                                                                                                                                                                                                                                                                                                                                                                                                                                                                                                                                                                                                                                                                                                                                                                                                                                                                                                                                                                                                                                                                                                                                                                                                                                                                                                                                                | lousing Trends                                                                                                                                                                                                                                                   |                                                                                                                                             | One-Unit Hou                                                                                                                   |                                                                                       | Present Land                                                                                                                                                                                                                                                                                                                                                                                                                                                                                                                                                                                                                                                                                                                                                                                                                                                                                                                                                                                                                                                                                                                                                                                                                                                                                                                                                                                                                                                                                                                                                                                                                                                                                                                                                                                                                                                                                                                                                                                                                                                                                                                  |                                   |
| Location Urban Suburban                                                                                                                                                                                                                                                                                                                                                                                                                                                                                                                                                                                                                                                                                                                                                                                                   | Rural Property Values                                                                                                                                                                                                                                                                                                                                                                                                                                                                                                                                                                                                                                                                                                                                                                                                                                                                                                                                                                                                                                                                                                                                                                                                                                                                                                                                                                                                                                                                                                                                                                                                                                                                                                                                                                                                                                                                                                                                                                                                                                                                                                          | Increasing                                                                                                                                                                                                                                                                                                                                                                                                                                                                                                                                                                                                                                                                                                                                                                                                                                                                                                                                                                                                                                                                                                                                                                                                                                                                                                                                                                                                                                                                                                                                                                                                                                                                                                                                                                                                                                                                                                                                                                                                                                                                                                                     | X Stable                                                                                                                                                                                                                                                         | Declining                                                                                                                                   | PRICE                                                                                                                          | AGE                                                                                   | One-Unit                                                                                                                                                                                                                                                                                                                                                                                                                                                                                                                                                                                                                                                                                                                                                                                                                                                                                                                                                                                                                                                                                                                                                                                                                                                                                                                                                                                                                                                                                                                                                                                                                                                                                                                                                                                                                                                                                                                                                                                                                                                                                                                      | 90 %                              |
| Built-Up 🔀 Over 75% 🗌 25-75%                                                                                                                                                                                                                                                                                                                                                                                                                                                                                                                                                                                                                                                                                                                                                                                              | Under 25% Demand/Supply                                                                                                                                                                                                                                                                                                                                                                                                                                                                                                                                                                                                                                                                                                                                                                                                                                                                                                                                                                                                                                                                                                                                                                                                                                                                                                                                                                                                                                                                                                                                                                                                                                                                                                                                                                                                                                                                                                                                                                                                                                                                                                        | Shortage                                                                                                                                                                                                                                                                                                                                                                                                                                                                                                                                                                                                                                                                                                                                                                                                                                                                                                                                                                                                                                                                                                                                                                                                                                                                                                                                                                                                                                                                                                                                                                                                                                                                                                                                                                                                                                                                                                                                                                                                                                                                                                                       | 🔀 In Balance                                                                                                                                                                                                                                                     | Over Supply                                                                                                                                 | \$ (000)                                                                                                                       | (yrs)                                                                                 | 2-4 Unit                                                                                                                                                                                                                                                                                                                                                                                                                                                                                                                                                                                                                                                                                                                                                                                                                                                                                                                                                                                                                                                                                                                                                                                                                                                                                                                                                                                                                                                                                                                                                                                                                                                                                                                                                                                                                                                                                                                                                                                                                                                                                                                      | 0 %                               |
| Growth Rapid X Stable                                                                                                                                                                                                                                                                                                                                                                                                                                                                                                                                                                                                                                                                                                                                                                                                     | Slow Marketing Time                                                                                                                                                                                                                                                                                                                                                                                                                                                                                                                                                                                                                                                                                                                                                                                                                                                                                                                                                                                                                                                                                                                                                                                                                                                                                                                                                                                                                                                                                                                                                                                                                                                                                                                                                                                                                                                                                                                                                                                                                                                                                                            |                                                                                                                                                                                                                                                                                                                                                                                                                                                                                                                                                                                                                                                                                                                                                                                                                                                                                                                                                                                                                                                                                                                                                                                                                                                                                                                                                                                                                                                                                                                                                                                                                                                                                                                                                                                                                                                                                                                                                                                                                                                                                                                                |                                                                                                                                                                                                                                                                  | Over 6 mths                                                                                                                                 | 660 Low                                                                                                                        | 15                                                                                    | Multi-Family                                                                                                                                                                                                                                                                                                                                                                                                                                                                                                                                                                                                                                                                                                                                                                                                                                                                                                                                                                                                                                                                                                                                                                                                                                                                                                                                                                                                                                                                                                                                                                                                                                                                                                                                                                                                                                                                                                                                                                                                                                                                                                                  | 5 %                               |
|                                                                                                                                                                                                                                                                                                                                                                                                                                                                                                                                                                                                                                                                                                                                                                                                                           | te Pkwy to the South, I-                                                                                                                                                                                                                                                                                                                                                                                                                                                                                                                                                                                                                                                                                                                                                                                                                                                                                                                                                                                                                                                                                                                                                                                                                                                                                                                                                                                                                                                                                                                                                                                                                                                                                                                                                                                                                                                                                                                                                                                                                                                                                                       |                                                                                                                                                                                                                                                                                                                                                                                                                                                                                                                                                                                                                                                                                                                                                                                                                                                                                                                                                                                                                                                                                                                                                                                                                                                                                                                                                                                                                                                                                                                                                                                                                                                                                                                                                                                                                                                                                                                                                                                                                                                                                                                                |                                                                                                                                                                                                                                                                  |                                                                                                                                             | 1.900 High                                                                                                                     | 50                                                                                    | Commercial                                                                                                                                                                                                                                                                                                                                                                                                                                                                                                                                                                                                                                                                                                                                                                                                                                                                                                                                                                                                                                                                                                                                                                                                                                                                                                                                                                                                                                                                                                                                                                                                                                                                                                                                                                                                                                                                                                                                                                                                                                                                                                                    | 5 %                               |
| 7.557=                                                                                                                                                                                                                                                                                                                                                                                                                                                                                                                                                                                                                                                                                                                                                                                                                    | to i kwy to tile ooutii, I-                                                                                                                                                                                                                                                                                                                                                                                                                                                                                                                                                                                                                                                                                                                                                                                                                                                                                                                                                                                                                                                                                                                                                                                                                                                                                                                                                                                                                                                                                                                                                                                                                                                                                                                                                                                                                                                                                                                                                                                                                                                                                                    | - IO IO IIIE WES                                                                                                                                                                                                                                                                                                                                                                                                                                                                                                                                                                                                                                                                                                                                                                                                                                                                                                                                                                                                                                                                                                                                                                                                                                                                                                                                                                                                                                                                                                                                                                                                                                                                                                                                                                                                                                                                                                                                                                                                                                                                                                               | st, Jesinona De                                                                                                                                                                                                                                                  | IIG ING IO IIIE                                                                                                                             | .,                                                                                                                             | 40                                                                                    | Other                                                                                                                                                                                                                                                                                                                                                                                                                                                                                                                                                                                                                                                                                                                                                                                                                                                                                                                                                                                                                                                                                                                                                                                                                                                                                                                                                                                                                                                                                                                                                                                                                                                                                                                                                                                                                                                                                                                                                                                                                                                                                                                         | 0 %                               |
| North and Daley Ranch to the East.                                                                                                                                                                                                                                                                                                                                                                                                                                                                                                                                                                                                                                                                                                                                                                                        | 1                                                                                                                                                                                                                                                                                                                                                                                                                                                                                                                                                                                                                                                                                                                                                                                                                                                                                                                                                                                                                                                                                                                                                                                                                                                                                                                                                                                                                                                                                                                                                                                                                                                                                                                                                                                                                                                                                                                                                                                                                                                                                                                              |                                                                                                                                                                                                                                                                                                                                                                                                                                                                                                                                                                                                                                                                                                                                                                                                                                                                                                                                                                                                                                                                                                                                                                                                                                                                                                                                                                                                                                                                                                                                                                                                                                                                                                                                                                                                                                                                                                                                                                                                                                                                                                                                | 9 1                                                                                                                                                                                                                                                              |                                                                                                                                             | .,                                                                                                                             |                                                                                       | 1                                                                                                                                                                                                                                                                                                                                                                                                                                                                                                                                                                                                                                                                                                                                                                                                                                                                                                                                                                                                                                                                                                                                                                                                                                                                                                                                                                                                                                                                                                                                                                                                                                                                                                                                                                                                                                                                                                                                                                                                                                                                                                                             |                                   |
|                                                                                                                                                                                                                                                                                                                                                                                                                                                                                                                                                                                                                                                                                                                                                                                                                           | rhood consists primarily                                                                                                                                                                                                                                                                                                                                                                                                                                                                                                                                                                                                                                                                                                                                                                                                                                                                                                                                                                                                                                                                                                                                                                                                                                                                                                                                                                                                                                                                                                                                                                                                                                                                                                                                                                                                                                                                                                                                                                                                                                                                                                       |                                                                                                                                                                                                                                                                                                                                                                                                                                                                                                                                                                                                                                                                                                                                                                                                                                                                                                                                                                                                                                                                                                                                                                                                                                                                                                                                                                                                                                                                                                                                                                                                                                                                                                                                                                                                                                                                                                                                                                                                                                                                                                                                |                                                                                                                                                                                                                                                                  |                                                                                                                                             |                                                                                                                                |                                                                                       |                                                                                                                                                                                                                                                                                                                                                                                                                                                                                                                                                                                                                                                                                                                                                                                                                                                                                                                                                                                                                                                                                                                                                                                                                                                                                                                                                                                                                                                                                                                                                                                                                                                                                                                                                                                                                                                                                                                                                                                                                                                                                                                               |                                   |
| within a 3 mile radius. The beach is lo                                                                                                                                                                                                                                                                                                                                                                                                                                                                                                                                                                                                                                                                                                                                                                                   | ocated about 15 miles w                                                                                                                                                                                                                                                                                                                                                                                                                                                                                                                                                                                                                                                                                                                                                                                                                                                                                                                                                                                                                                                                                                                                                                                                                                                                                                                                                                                                                                                                                                                                                                                                                                                                                                                                                                                                                                                                                                                                                                                                                                                                                                        | vest. Downtov                                                                                                                                                                                                                                                                                                                                                                                                                                                                                                                                                                                                                                                                                                                                                                                                                                                                                                                                                                                                                                                                                                                                                                                                                                                                                                                                                                                                                                                                                                                                                                                                                                                                                                                                                                                                                                                                                                                                                                                                                                                                                                                  | <u>vn San Diego, w</u>                                                                                                                                                                                                                                           | ith its commer                                                                                                                              | cial and emplo                                                                                                                 | yment o                                                                               | <u>opportunities,</u>                                                                                                                                                                                                                                                                                                                                                                                                                                                                                                                                                                                                                                                                                                                                                                                                                                                                                                                                                                                                                                                                                                                                                                                                                                                                                                                                                                                                                                                                                                                                                                                                                                                                                                                                                                                                                                                                                                                                                                                                                                                                                                         | is                                |
| located about 55 miles south.                                                                                                                                                                                                                                                                                                                                                                                                                                                                                                                                                                                                                                                                                                                                                                                             |                                                                                                                                                                                                                                                                                                                                                                                                                                                                                                                                                                                                                                                                                                                                                                                                                                                                                                                                                                                                                                                                                                                                                                                                                                                                                                                                                                                                                                                                                                                                                                                                                                                                                                                                                                                                                                                                                                                                                                                                                                                                                                                                |                                                                                                                                                                                                                                                                                                                                                                                                                                                                                                                                                                                                                                                                                                                                                                                                                                                                                                                                                                                                                                                                                                                                                                                                                                                                                                                                                                                                                                                                                                                                                                                                                                                                                                                                                                                                                                                                                                                                                                                                                                                                                                                                |                                                                                                                                                                                                                                                                  |                                                                                                                                             |                                                                                                                                |                                                                                       |                                                                                                                                                                                                                                                                                                                                                                                                                                                                                                                                                                                                                                                                                                                                                                                                                                                                                                                                                                                                                                                                                                                                                                                                                                                                                                                                                                                                                                                                                                                                                                                                                                                                                                                                                                                                                                                                                                                                                                                                                                                                                                                               |                                   |
| Market Conditions (including support for the above                                                                                                                                                                                                                                                                                                                                                                                                                                                                                                                                                                                                                                                                                                                                                                        | e conclusions) The s                                                                                                                                                                                                                                                                                                                                                                                                                                                                                                                                                                                                                                                                                                                                                                                                                                                                                                                                                                                                                                                                                                                                                                                                                                                                                                                                                                                                                                                                                                                                                                                                                                                                                                                                                                                                                                                                                                                                                                                                                                                                                                           | subject is in a                                                                                                                                                                                                                                                                                                                                                                                                                                                                                                                                                                                                                                                                                                                                                                                                                                                                                                                                                                                                                                                                                                                                                                                                                                                                                                                                                                                                                                                                                                                                                                                                                                                                                                                                                                                                                                                                                                                                                                                                                                                                                                                | market showing                                                                                                                                                                                                                                                   | what appears                                                                                                                                | to be stabilizir                                                                                                               | ng medi                                                                               | an values afte                                                                                                                                                                                                                                                                                                                                                                                                                                                                                                                                                                                                                                                                                                                                                                                                                                                                                                                                                                                                                                                                                                                                                                                                                                                                                                                                                                                                                                                                                                                                                                                                                                                                                                                                                                                                                                                                                                                                                                                                                                                                                                                | er                                |
| approximately 2 years of an apprecia                                                                                                                                                                                                                                                                                                                                                                                                                                                                                                                                                                                                                                                                                                                                                                                      | ting market where there                                                                                                                                                                                                                                                                                                                                                                                                                                                                                                                                                                                                                                                                                                                                                                                                                                                                                                                                                                                                                                                                                                                                                                                                                                                                                                                                                                                                                                                                                                                                                                                                                                                                                                                                                                                                                                                                                                                                                                                                                                                                                                        | e was a genera                                                                                                                                                                                                                                                                                                                                                                                                                                                                                                                                                                                                                                                                                                                                                                                                                                                                                                                                                                                                                                                                                                                                                                                                                                                                                                                                                                                                                                                                                                                                                                                                                                                                                                                                                                                                                                                                                                                                                                                                                                                                                                                 | al lack of invento                                                                                                                                                                                                                                               | ory. Signs of                                                                                                                               | stabilization of                                                                                                               | of value                                                                              | s noted possi                                                                                                                                                                                                                                                                                                                                                                                                                                                                                                                                                                                                                                                                                                                                                                                                                                                                                                                                                                                                                                                                                                                                                                                                                                                                                                                                                                                                                                                                                                                                                                                                                                                                                                                                                                                                                                                                                                                                                                                                                                                                                                                 | oly                               |
| due to increasing interest rates over t                                                                                                                                                                                                                                                                                                                                                                                                                                                                                                                                                                                                                                                                                                                                                                                   | the past several quarter                                                                                                                                                                                                                                                                                                                                                                                                                                                                                                                                                                                                                                                                                                                                                                                                                                                                                                                                                                                                                                                                                                                                                                                                                                                                                                                                                                                                                                                                                                                                                                                                                                                                                                                                                                                                                                                                                                                                                                                                                                                                                                       | s. See 1004N                                                                                                                                                                                                                                                                                                                                                                                                                                                                                                                                                                                                                                                                                                                                                                                                                                                                                                                                                                                                                                                                                                                                                                                                                                                                                                                                                                                                                                                                                                                                                                                                                                                                                                                                                                                                                                                                                                                                                                                                                                                                                                                   | IC in this report.                                                                                                                                                                                                                                               |                                                                                                                                             |                                                                                                                                |                                                                                       |                                                                                                                                                                                                                                                                                                                                                                                                                                                                                                                                                                                                                                                                                                                                                                                                                                                                                                                                                                                                                                                                                                                                                                                                                                                                                                                                                                                                                                                                                                                                                                                                                                                                                                                                                                                                                                                                                                                                                                                                                                                                                                                               |                                   |
| Dimensions 67x137x66x133                                                                                                                                                                                                                                                                                                                                                                                                                                                                                                                                                                                                                                                                                                                                                                                                  |                                                                                                                                                                                                                                                                                                                                                                                                                                                                                                                                                                                                                                                                                                                                                                                                                                                                                                                                                                                                                                                                                                                                                                                                                                                                                                                                                                                                                                                                                                                                                                                                                                                                                                                                                                                                                                                                                                                                                                                                                                                                                                                                | 10.836 sf                                                                                                                                                                                                                                                                                                                                                                                                                                                                                                                                                                                                                                                                                                                                                                                                                                                                                                                                                                                                                                                                                                                                                                                                                                                                                                                                                                                                                                                                                                                                                                                                                                                                                                                                                                                                                                                                                                                                                                                                                                                                                                                      |                                                                                                                                                                                                                                                                  | pe Rectangula                                                                                                                               | ar                                                                                                                             | View B:                                                                               | Territorial;                                                                                                                                                                                                                                                                                                                                                                                                                                                                                                                                                                                                                                                                                                                                                                                                                                                                                                                                                                                                                                                                                                                                                                                                                                                                                                                                                                                                                                                                                                                                                                                                                                                                                                                                                                                                                                                                                                                                                                                                                                                                                                                  |                                   |
| Specific Zoning Classification RS                                                                                                                                                                                                                                                                                                                                                                                                                                                                                                                                                                                                                                                                                                                                                                                         |                                                                                                                                                                                                                                                                                                                                                                                                                                                                                                                                                                                                                                                                                                                                                                                                                                                                                                                                                                                                                                                                                                                                                                                                                                                                                                                                                                                                                                                                                                                                                                                                                                                                                                                                                                                                                                                                                                                                                                                                                                                                                                                                |                                                                                                                                                                                                                                                                                                                                                                                                                                                                                                                                                                                                                                                                                                                                                                                                                                                                                                                                                                                                                                                                                                                                                                                                                                                                                                                                                                                                                                                                                                                                                                                                                                                                                                                                                                                                                                                                                                                                                                                                                                                                                                                                | ingle Family Us                                                                                                                                                                                                                                                  |                                                                                                                                             | ••                                                                                                                             |                                                                                       |                                                                                                                                                                                                                                                                                                                                                                                                                                                                                                                                                                                                                                                                                                                                                                                                                                                                                                                                                                                                                                                                                                                                                                                                                                                                                                                                                                                                                                                                                                                                                                                                                                                                                                                                                                                                                                                                                                                                                                                                                                                                                                                               |                                   |
|                                                                                                                                                                                                                                                                                                                                                                                                                                                                                                                                                                                                                                                                                                                                                                                                                           | conforming (Grandfathered Use)                                                                                                                                                                                                                                                                                                                                                                                                                                                                                                                                                                                                                                                                                                                                                                                                                                                                                                                                                                                                                                                                                                                                                                                                                                                                                                                                                                                                                                                                                                                                                                                                                                                                                                                                                                                                                                                                                                                                                                                                                                                                                                 |                                                                                                                                                                                                                                                                                                                                                                                                                                                                                                                                                                                                                                                                                                                                                                                                                                                                                                                                                                                                                                                                                                                                                                                                                                                                                                                                                                                                                                                                                                                                                                                                                                                                                                                                                                                                                                                                                                                                                                                                                                                                                                                                |                                                                                                                                                                                                                                                                  |                                                                                                                                             |                                                                                                                                |                                                                                       |                                                                                                                                                                                                                                                                                                                                                                                                                                                                                                                                                                                                                                                                                                                                                                                                                                                                                                                                                                                                                                                                                                                                                                                                                                                                                                                                                                                                                                                                                                                                                                                                                                                                                                                                                                                                                                                                                                                                                                                                                                                                                                                               |                                   |
| Is the highest and best use of subject property as                                                                                                                                                                                                                                                                                                                                                                                                                                                                                                                                                                                                                                                                                                                                                                        | - '                                                                                                                                                                                                                                                                                                                                                                                                                                                                                                                                                                                                                                                                                                                                                                                                                                                                                                                                                                                                                                                                                                                                                                                                                                                                                                                                                                                                                                                                                                                                                                                                                                                                                                                                                                                                                                                                                                                                                                                                                                                                                                                            |                                                                                                                                                                                                                                                                                                                                                                                                                                                                                                                                                                                                                                                                                                                                                                                                                                                                                                                                                                                                                                                                                                                                                                                                                                                                                                                                                                                                                                                                                                                                                                                                                                                                                                                                                                                                                                                                                                                                                                                                                                                                                                                                | <u> </u>                                                                                                                                                                                                                                                         |                                                                                                                                             | Yes No                                                                                                                         | If No, des                                                                            | cribe See At                                                                                                                                                                                                                                                                                                                                                                                                                                                                                                                                                                                                                                                                                                                                                                                                                                                                                                                                                                                                                                                                                                                                                                                                                                                                                                                                                                                                                                                                                                                                                                                                                                                                                                                                                                                                                                                                                                                                                                                                                                                                                                                  | to a b a d                        |
|                                                                                                                                                                                                                                                                                                                                                                                                                                                                                                                                                                                                                                                                                                                                                                                                                           | ilihinas hinhosen hei                                                                                                                                                                                                                                                                                                                                                                                                                                                                                                                                                                                                                                                                                                                                                                                                                                                                                                                                                                                                                                                                                                                                                                                                                                                                                                                                                                                                                                                                                                                                                                                                                                                                                                                                                                                                                                                                                                                                                                                                                                                                                                          | pians and specific                                                                                                                                                                                                                                                                                                                                                                                                                                                                                                                                                                                                                                                                                                                                                                                                                                                                                                                                                                                                                                                                                                                                                                                                                                                                                                                                                                                                                                                                                                                                                                                                                                                                                                                                                                                                                                                                                                                                                                                                                                                                                                             | auons) ine present us                                                                                                                                                                                                                                            | <u>C:</u>                                                                                                                                   | 163   110                                                                                                                      | ii ivo, uco                                                                           | cline See At                                                                                                                                                                                                                                                                                                                                                                                                                                                                                                                                                                                                                                                                                                                                                                                                                                                                                                                                                                                                                                                                                                                                                                                                                                                                                                                                                                                                                                                                                                                                                                                                                                                                                                                                                                                                                                                                                                                                                                                                                                                                                                                  | lacried                           |
| Addendum Public Other (describe)                                                                                                                                                                                                                                                                                                                                                                                                                                                                                                                                                                                                                                                                                                                                                                                          |                                                                                                                                                                                                                                                                                                                                                                                                                                                                                                                                                                                                                                                                                                                                                                                                                                                                                                                                                                                                                                                                                                                                                                                                                                                                                                                                                                                                                                                                                                                                                                                                                                                                                                                                                                                                                                                                                                                                                                                                                                                                                                                                | hali a Othan (da                                                                                                                                                                                                                                                                                                                                                                                                                                                                                                                                                                                                                                                                                                                                                                                                                                                                                                                                                                                                                                                                                                                                                                                                                                                                                                                                                                                                                                                                                                                                                                                                                                                                                                                                                                                                                                                                                                                                                                                                                                                                                                               |                                                                                                                                                                                                                                                                  | 0# -!!- !                                                                                                                                   | T                                                                                                                              |                                                                                       | Darkii - F                                                                                                                                                                                                                                                                                                                                                                                                                                                                                                                                                                                                                                                                                                                                                                                                                                                                                                                                                                                                                                                                                                                                                                                                                                                                                                                                                                                                                                                                                                                                                                                                                                                                                                                                                                                                                                                                                                                                                                                                                                                                                                                    |                                   |
| Utilities Public Other (describe)                                                                                                                                                                                                                                                                                                                                                                                                                                                                                                                                                                                                                                                                                                                                                                                         |                                                                                                                                                                                                                                                                                                                                                                                                                                                                                                                                                                                                                                                                                                                                                                                                                                                                                                                                                                                                                                                                                                                                                                                                                                                                                                                                                                                                                                                                                                                                                                                                                                                                                                                                                                                                                                                                                                                                                                                                                                                                                                                                | ublic Other (des                                                                                                                                                                                                                                                                                                                                                                                                                                                                                                                                                                                                                                                                                                                                                                                                                                                                                                                                                                                                                                                                                                                                                                                                                                                                                                                                                                                                                                                                                                                                                                                                                                                                                                                                                                                                                                                                                                                                                                                                                                                                                                               | scribe)                                                                                                                                                                                                                                                          |                                                                                                                                             | ovements - Type                                                                                                                |                                                                                       |                                                                                                                                                                                                                                                                                                                                                                                                                                                                                                                                                                                                                                                                                                                                                                                                                                                                                                                                                                                                                                                                                                                                                                                                                                                                                                                                                                                                                                                                                                                                                                                                                                                                                                                                                                                                                                                                                                                                                                                                                                                                                                                               | Private                           |
| Electricity 🔀                                                                                                                                                                                                                                                                                                                                                                                                                                                                                                                                                                                                                                                                                                                                                                                                             | Water                                                                                                                                                                                                                                                                                                                                                                                                                                                                                                                                                                                                                                                                                                                                                                                                                                                                                                                                                                                                                                                                                                                                                                                                                                                                                                                                                                                                                                                                                                                                                                                                                                                                                                                                                                                                                                                                                                                                                                                                                                                                                                                          | lacktriangle                                                                                                                                                                                                                                                                                                                                                                                                                                                                                                                                                                                                                                                                                                                                                                                                                                                                                                                                                                                                                                                                                                                                                                                                                                                                                                                                                                                                                                                                                                                                                                                                                                                                                                                                                                                                                                                                                                                                                                                                                                                                                                                   |                                                                                                                                                                                                                                                                  | Street Aspl                                                                                                                                 |                                                                                                                                |                                                                                       | X                                                                                                                                                                                                                                                                                                                                                                                                                                                                                                                                                                                                                                                                                                                                                                                                                                                                                                                                                                                                                                                                                                                                                                                                                                                                                                                                                                                                                                                                                                                                                                                                                                                                                                                                                                                                                                                                                                                                                                                                                                                                                                                             |                                   |
|                                                                                                                                                                                                                                                                                                                                                                                                                                                                                                                                                                                                                                                                                                                                                                                                                           |                                                                                                                                                                                                                                                                                                                                                                                                                                                                                                                                                                                                                                                                                                                                                                                                                                                                                                                                                                                                                                                                                                                                                                                                                                                                                                                                                                                                                                                                                                                                                                                                                                                                                                                                                                                                                                                                                                                                                                                                                                                                                                                                |                                                                                                                                                                                                                                                                                                                                                                                                                                                                                                                                                                                                                                                                                                                                                                                                                                                                                                                                                                                                                                                                                                                                                                                                                                                                                                                                                                                                                                                                                                                                                                                                                                                                                                                                                                                                                                                                                                                                                                                                                                                                                                                                |                                                                                                                                                                                                                                                                  | Alley Non-                                                                                                                                  | e                                                                                                                              |                                                                                       |                                                                                                                                                                                                                                                                                                                                                                                                                                                                                                                                                                                                                                                                                                                                                                                                                                                                                                                                                                                                                                                                                                                                                                                                                                                                                                                                                                                                                                                                                                                                                                                                                                                                                                                                                                                                                                                                                                                                                                                                                                                                                                                               |                                   |
| Gas 🔀 🗌                                                                                                                                                                                                                                                                                                                                                                                                                                                                                                                                                                                                                                                                                                                                                                                                                   | Sanitary Sewer                                                                                                                                                                                                                                                                                                                                                                                                                                                                                                                                                                                                                                                                                                                                                                                                                                                                                                                                                                                                                                                                                                                                                                                                                                                                                                                                                                                                                                                                                                                                                                                                                                                                                                                                                                                                                                                                                                                                                                                                                                                                                                                 | lacktriangle                                                                                                                                                                                                                                                                                                                                                                                                                                                                                                                                                                                                                                                                                                                                                                                                                                                                                                                                                                                                                                                                                                                                                                                                                                                                                                                                                                                                                                                                                                                                                                                                                                                                                                                                                                                                                                                                                                                                                                                                                                                                                                                   |                                                                                                                                                                                                                                                                  | Alley Non                                                                                                                                   |                                                                                                                                |                                                                                       |                                                                                                                                                                                                                                                                                                                                                                                                                                                                                                                                                                                                                                                                                                                                                                                                                                                                                                                                                                                                                                                                                                                                                                                                                                                                                                                                                                                                                                                                                                                                                                                                                                                                                                                                                                                                                                                                                                                                                                                                                                                                                                                               |                                   |
| Gas 🔀 🗌                                                                                                                                                                                                                                                                                                                                                                                                                                                                                                                                                                                                                                                                                                                                                                                                                   | Sanitary Sewer  No FEMA Flood Zone                                                                                                                                                                                                                                                                                                                                                                                                                                                                                                                                                                                                                                                                                                                                                                                                                                                                                                                                                                                                                                                                                                                                                                                                                                                                                                                                                                                                                                                                                                                                                                                                                                                                                                                                                                                                                                                                                                                                                                                                                                                                                             | X                                                                                                                                                                                                                                                                                                                                                                                                                                                                                                                                                                                                                                                                                                                                                                                                                                                                                                                                                                                                                                                                                                                                                                                                                                                                                                                                                                                                                                                                                                                                                                                                                                                                                                                                                                                                                                                                                                                                                                                                                                                                                                                              | FEMA Map # 060                                                                                                                                                                                                                                                   | 073C0805G                                                                                                                                   |                                                                                                                                | EMA Map                                                                               | Date 05/16/20                                                                                                                                                                                                                                                                                                                                                                                                                                                                                                                                                                                                                                                                                                                                                                                                                                                                                                                                                                                                                                                                                                                                                                                                                                                                                                                                                                                                                                                                                                                                                                                                                                                                                                                                                                                                                                                                                                                                                                                                                                                                                                                 | )12                               |
| FEMA Special Flood Hazard Area Yes Are the utilities and off-site improvements typical                                                                                                                                                                                                                                                                                                                                                                                                                                                                                                                                                                                                                                                                                                                                    | Sanitary Sewer  No FEMA Flood Zone for the market area?                                                                                                                                                                                                                                                                                                                                                                                                                                                                                                                                                                                                                                                                                                                                                                                                                                                                                                                                                                                                                                                                                                                                                                                                                                                                                                                                                                                                                                                                                                                                                                                                                                                                                                                                                                                                                                                                                                                                                                                                                                                                        | X<br>X Yes No                                                                                                                                                                                                                                                                                                                                                                                                                                                                                                                                                                                                                                                                                                                                                                                                                                                                                                                                                                                                                                                                                                                                                                                                                                                                                                                                                                                                                                                                                                                                                                                                                                                                                                                                                                                                                                                                                                                                                                                                                                                                                                                  | o If No, describe                                                                                                                                                                                                                                                | 073C0805G                                                                                                                                   | FI                                                                                                                             | EMA Map                                                                               | Date 05/16/20                                                                                                                                                                                                                                                                                                                                                                                                                                                                                                                                                                                                                                                                                                                                                                                                                                                                                                                                                                                                                                                                                                                                                                                                                                                                                                                                                                                                                                                                                                                                                                                                                                                                                                                                                                                                                                                                                                                                                                                                                                                                                                                 | 012                               |
| Gas SEMA Special Flood Hazard Area Yes                                                                                                                                                                                                                                                                                                                                                                                                                                                                                                                                                                                                                                                                                                                                                                                    | Sanitary Sewer  No FEMA Flood Zone for the market area?                                                                                                                                                                                                                                                                                                                                                                                                                                                                                                                                                                                                                                                                                                                                                                                                                                                                                                                                                                                                                                                                                                                                                                                                                                                                                                                                                                                                                                                                                                                                                                                                                                                                                                                                                                                                                                                                                                                                                                                                                                                                        | X<br>X Yes No                                                                                                                                                                                                                                                                                                                                                                                                                                                                                                                                                                                                                                                                                                                                                                                                                                                                                                                                                                                                                                                                                                                                                                                                                                                                                                                                                                                                                                                                                                                                                                                                                                                                                                                                                                                                                                                                                                                                                                                                                                                                                                                  | o If No, describe                                                                                                                                                                                                                                                | 073C0805G                                                                                                                                   |                                                                                                                                |                                                                                       | Date 05/16/20 If Yes, describe                                                                                                                                                                                                                                                                                                                                                                                                                                                                                                                                                                                                                                                                                                                                                                                                                                                                                                                                                                                                                                                                                                                                                                                                                                                                                                                                                                                                                                                                                                                                                                                                                                                                                                                                                                                                                                                                                                                                                                                                                                                                                                | 012                               |
| FEMA Special Flood Hazard Area Yes Are the utilities and off-site improvements typical Are there any adverse site conditions or external f                                                                                                                                                                                                                                                                                                                                                                                                                                                                                                                                                                                                                                                                                | Sanitary Sewer  No FEMA Flood Zone for the market area? factors (easements, encroachments)                                                                                                                                                                                                                                                                                                                                                                                                                                                                                                                                                                                                                                                                                                                                                                                                                                                                                                                                                                                                                                                                                                                                                                                                                                                                                                                                                                                                                                                                                                                                                                                                                                                                                                                                                                                                                                                                                                                                                                                                                                     | X Yes No                                                                                                                                                                                                                                                                                                                                                                                                                                                                                                                                                                                                                                                                                                                                                                                                                                                                                                                                                                                                                                                                                                                                                                                                                                                                                                                                                                                                                                                                                                                                                                                                                                                                                                                                                                                                                                                                                                                                                                                                                                                                                                                       | o If No, describe<br>al conditions, land use                                                                                                                                                                                                                     | 073C0805G<br>es, etc.)?                                                                                                                     | FI Yes                                                                                                                         | ☐ No                                                                                  | If Yes, describe                                                                                                                                                                                                                                                                                                                                                                                                                                                                                                                                                                                                                                                                                                                                                                                                                                                                                                                                                                                                                                                                                                                                                                                                                                                                                                                                                                                                                                                                                                                                                                                                                                                                                                                                                                                                                                                                                                                                                                                                                                                                                                              | )12                               |
| FEMA Special Flood Hazard Area Yes Are the utilities and off-site improvements typical Are there any adverse site conditions or external f Subject located on arterial feeder stre                                                                                                                                                                                                                                                                                                                                                                                                                                                                                                                                                                                                                                        | Sanitary Sewer  No FEMA Flood Zone for the market area? factors (easements, encroachment for tract, overall low                                                                                                                                                                                                                                                                                                                                                                                                                                                                                                                                                                                                                                                                                                                                                                                                                                                                                                                                                                                                                                                                                                                                                                                                                                                                                                                                                                                                                                                                                                                                                                                                                                                                                                                                                                                                                                                                                                                                                                                                                | X Yes No No ents, environmenta to moderate tr                                                                                                                                                                                                                                                                                                                                                                                                                                                                                                                                                                                                                                                                                                                                                                                                                                                                                                                                                                                                                                                                                                                                                                                                                                                                                                                                                                                                                                                                                                                                                                                                                                                                                                                                                                                                                                                                                                                                                                                                                                                                                  | o If No, describe<br>al conditions, land use                                                                                                                                                                                                                     | 073C0805G<br>es, etc.)?                                                                                                                     | FI Yes                                                                                                                         | ☐ No                                                                                  | If Yes, describe                                                                                                                                                                                                                                                                                                                                                                                                                                                                                                                                                                                                                                                                                                                                                                                                                                                                                                                                                                                                                                                                                                                                                                                                                                                                                                                                                                                                                                                                                                                                                                                                                                                                                                                                                                                                                                                                                                                                                                                                                                                                                                              | 012                               |
| FEMA Special Flood Hazard Area Yes Are the utilities and off-site improvements typical Are there any adverse site conditions or external f                                                                                                                                                                                                                                                                                                                                                                                                                                                                                                                                                                                                                                                                                | Sanitary Sewer  No FEMA Flood Zone for the market area? factors (easements, encroachment for tract, overall low                                                                                                                                                                                                                                                                                                                                                                                                                                                                                                                                                                                                                                                                                                                                                                                                                                                                                                                                                                                                                                                                                                                                                                                                                                                                                                                                                                                                                                                                                                                                                                                                                                                                                                                                                                                                                                                                                                                                                                                                                | X Yes No No ents, environmenta to moderate tr                                                                                                                                                                                                                                                                                                                                                                                                                                                                                                                                                                                                                                                                                                                                                                                                                                                                                                                                                                                                                                                                                                                                                                                                                                                                                                                                                                                                                                                                                                                                                                                                                                                                                                                                                                                                                                                                                                                                                                                                                                                                                  | o If No, describe<br>al conditions, land use                                                                                                                                                                                                                     | 073C0805G<br>es, etc.)?                                                                                                                     | FI Yes                                                                                                                         | ☐ No                                                                                  | If Yes, describe                                                                                                                                                                                                                                                                                                                                                                                                                                                                                                                                                                                                                                                                                                                                                                                                                                                                                                                                                                                                                                                                                                                                                                                                                                                                                                                                                                                                                                                                                                                                                                                                                                                                                                                                                                                                                                                                                                                                                                                                                                                                                                              | 012                               |
| FEMA Special Flood Hazard Area Yes Are the utilities and off-site improvements typical Are there any adverse site conditions or external f Subject located on arterial feeder stre ravine/wooded area beyond. Limited                                                                                                                                                                                                                                                                                                                                                                                                                                                                                                                                                                                                     | Sanitary Sewer  No FEMA Flood Zone for the market area? factors (easements, encroachment for tract, overall low territorial view noted from                                                                                                                                                                                                                                                                                                                                                                                                                                                                                                                                                                                                                                                                                                                                                                                                                                                                                                                                                                                                                                                                                                                                                                                                                                                                                                                                                                                                                                                                                                                                                                                                                                                                                                                                                                                                                                                                                                                                                                                    | X Yes No No ents, environmenta to moderate to momenta.                                                                                                                                                                                                                                                                                                                                                                                                                                                                                                                                                                                                                                                                                                                                                                                                                                                                                                                                                                                                                                                                                                                                                                                                                                                                                                                                                                                                                                                                                                                                                                                                                                                                                                                                                                                                                                                                                                                                                                                                                                                                         | o If No, describe<br>al conditions, land use<br>raffic detriment r                                                                                                                                                                                               | 073C0805G<br>ss, etc.)?<br>noted. Subject                                                                                                   | Yes fronts to its ac                                                                                                           | □ No                                                                                  | If Yes, describe<br>creet and a                                                                                                                                                                                                                                                                                                                                                                                                                                                                                                                                                                                                                                                                                                                                                                                                                                                                                                                                                                                                                                                                                                                                                                                                                                                                                                                                                                                                                                                                                                                                                                                                                                                                                                                                                                                                                                                                                                                                                                                                                                                                                               | 012                               |
| FEMA Special Flood Hazard Area Yes Are the utilities and off-site improvements typical Are there any adverse site conditions or external f Subject located on arterial feeder stre ravine/wooded area beyond. Limited  Source(s) Used for Physical Characteristics of Pre                                                                                                                                                                                                                                                                                                                                                                                                                                                                                                                                                 | Sanitary Sewer  No FEMA Flood Zone for the market area? factors (easements, encroachment for tract, overall low territorial view noted from                                                                                                                                                                                                                                                                                                                                                                                                                                                                                                                                                                                                                                                                                                                                                                                                                                                                                                                                                                                                                                                                                                                                                                                                                                                                                                                                                                                                                                                                                                                                                                                                                                                                                                                                                                                                                                                                                                                                                                                    | X  X  Yes Note that the ents, environmentate to moderate the components of the front.                                                                                                                                                                                                                                                                                                                                                                                                                                                                                                                                                                                                                                                                                                                                                                                                                                                                                                                                                                                                                                                                                                                                                                                                                                                                                                                                                                                                                                                                                                                                                                                                                                                                                                                                                                                                                                                                                                                                                                                                                                          | o If No, describe al conditions, land use raffic detriment r                                                                                                                                                                                                     | 073C0805G es, etc.)? noted. Subject                                                                                                         | Yes fronts to its ac                                                                                                           | □ No ccess st                                                                         | If Yes, describe                                                                                                                                                                                                                                                                                                                                                                                                                                                                                                                                                                                                                                                                                                                                                                                                                                                                                                                                                                                                                                                                                                                                                                                                                                                                                                                                                                                                                                                                                                                                                                                                                                                                                                                                                                                                                                                                                                                                                                                                                                                                                                              | 012                               |
| FEMA Special Flood Hazard Area Yes Are the utilities and off-site improvements typical Are there any adverse site conditions or external f Subject located on arterial feeder stre ravine/wooded area beyond. Limited  Source(s) Used for Physical Characteristics of Pro Other (describe) Exterior inspection                                                                                                                                                                                                                                                                                                                                                                                                                                                                                                            | Sanitary Sewer  No FEMA Flood Zone for the market area? actors (easements, encroachmet for tract, overall low territorial view noted from the poperty Appraisal Files                                                                                                                                                                                                                                                                                                                                                                                                                                                                                                                                                                                                                                                                                                                                                                                                                                                                                                                                                                                                                                                                                                                                                                                                                                                                                                                                                                                                                                                                                                                                                                                                                                                                                                                                                                                                                                                                                                                                                          | X  X  Yes Note that the ents, environmentate to moderate to moderate to moderate to moderate to moderate that the modera | o If No, describe al conditions, land use raffic detriment r  Assessment and Data Source for Gros                                                                                                                                                                | D73C0805G as, etc.)? noted. Subject Tax Records s Living Area                                                                               | Yes fronts to its ac Prior Inspection                                                                                          | □ No ccess st                                                                         | If Yes, describe<br>creet and a<br>Property Owner                                                                                                                                                                                                                                                                                                                                                                                                                                                                                                                                                                                                                                                                                                                                                                                                                                                                                                                                                                                                                                                                                                                                                                                                                                                                                                                                                                                                                                                                                                                                                                                                                                                                                                                                                                                                                                                                                                                                                                                                                                                                             | 012                               |
| FEMA Special Flood Hazard Area Yes Are the utilities and off-site improvements typical Are there any adverse site conditions or external f Subject located on arterial feeder stre ravine/wooded area beyond. Limited  Source(s) Used for Physical Characteristics of Pre Other (describe) Exterior inspection  General Description                                                                                                                                                                                                                                                                                                                                                                                                                                                                                       | Sanitary Sewer  No FEMA Flood Zone for the market area? factors (easements, encroachmeter for tract, overall low territorial view noted from poperty  General Description                                                                                                                                                                                                                                                                                                                                                                                                                                                                                                                                                                                                                                                                                                                                                                                                                                                                                                                                                                                                                                                                                                                                                                                                                                                                                                                                                                                                                                                                                                                                                                                                                                                                                                                                                                                                                                                                                                                                                      | X  X  Yes Note to the province of the province | o If No, describe al conditions, land use raffic detriment r  Assessment and Data Source for Gros Heating/Cooling                                                                                                                                                | D73C0805G es, etc.)? noted. Subject Tax Records s Living Area A                                                                             | Yes fronts to its ac Prior Inspection Public Records menities                                                                  | No ccess st                                                                           | If Yes, describe creet and a                                                                                                                                                                                                                                                                                                                                                                                                                                                                                                                                                                                                                                                                                                                                                                                                                                                                                                                                                                                                                                                                                                                                                                                                                                                                                                                                                                                                                                                                                                                                                                                                                                                                                                                                                                                                                                                                                                                                                                                                                                                                                                  | 012                               |
| FEMA Special Flood Hazard Area  Yes Are the utilities and off-site improvements typical Are there any adverse site conditions or external f Subject located on arterial feeder stre ravine/wooded area beyond. Limited  Source(s) Used for Physical Characteristics of Pro Other (describe) Exterior inspection  General Description  Units One One with Accessory Unit                                                                                                                                                                                                                                                                                                                                                                                                                                                   | Sanitary Sewer  No FEMA Flood Zone for the market area? factors (easements, encroachmeter for tract, overall low territorial view noted from the property Appraisal Files  General Description Concrete Slab Craw                                                                                                                                                                                                                                                                                                                                                                                                                                                                                                                                                                                                                                                                                                                                                                                                                                                                                                                                                                                                                                                                                                                                                                                                                                                                                                                                                                                                                                                                                                                                                                                                                                                                                                                                                                                                                                                                                                              | X Yes Notents, environmentato moderate to  | o If No, describe al conditions, land use raffic detriment r  Assessment and Data Source for Gros Heating/Cooling FWA HWBB                                                                                                                                       | D73C0805G es, etc.)? noted. Subject  Tax Records s Living Area A Firepla                                                                    | Yes  fronts to its ac  Prior Inspection Public Records menities ace(s) # 1                                                     | No ccess st                                                                           | If Yes, describe creet and a Property Owner Car Storage                                                                                                                                                                                                                                                                                                                                                                                                                                                                                                                                                                                                                                                                                                                                                                                                                                                                                                                                                                                                                                                                                                                                                                                                                                                                                                                                                                                                                                                                                                                                                                                                                                                                                                                                                                                                                                                                                                                                                                                                                                                                       |                                   |
| Gas  FEMA Special Flood Hazard Area  Yes  Are the utilities and off-site improvements typical Are there any adverse site conditions or external f  Subject located on arterial feeder stre ravine/wooded area beyond. Limited  Source(s) Used for Physical Characteristics of Pre  Other (describe)  Exterior inspection  General Description  Units  One  One with Accessory Unit  # of Stories  2                                                                                                                                                                                                                                                                                                                                                                                                                       | Sanitary Sewer  No FEMA Flood Zone for the market area? factors (easements, encroachmeter for tract, overall low territorial view noted from the property Appraisal Files  General Description Concrete Slab Craw Full Basement Files                                                                                                                                                                                                                                                                                                                                                                                                                                                                                                                                                                                                                                                                                                                                                                                                                                                                                                                                                                                                                                                                                                                                                                                                                                                                                                                                                                                                                                                                                                                                                                                                                                                                                                                                                                                                                                                                                          | X  Yes Note Note Note Note Note Note Note Note                                                                                                                                                                                                                                                                                                                                                                                                                                                                                                                                                                                                                                                                                                                                                                                                                                                                                                                                                                                                                                                                                                                                                                                                                                                                                                                                                                                                                                                                                                                                                                                                                                                                                                                                                                                                                                                                                                                                                                                                                                                                                 | o If No, describe al conditions, land use raffic detriment r  Assessment and Data Source for Gros Heating/Cooling FWA HWBB Radiant                                                                                                                               | D73C0805G es, etc.)? noted. Subject  Tax Records s Living Area Ai Firepla Wood                                                              | Prior Inspection Public Records menities ace(s) # 1 stove(s) # 0                                                               | □ No ccess st □ P None □ None                                                         | If Yes, describe creet and a Property Owner  Car Storage  way # of Cars                                                                                                                                                                                                                                                                                                                                                                                                                                                                                                                                                                                                                                                                                                                                                                                                                                                                                                                                                                                                                                                                                                                                                                                                                                                                                                                                                                                                                                                                                                                                                                                                                                                                                                                                                                                                                                                                                                                                                                                                                                                       |                                   |
| FEMA Special Flood Hazard Area Yes Are the utilities and off-site improvements typical Are there any adverse site conditions or external f Subject located on arterial feeder stre ravine/wooded area beyond. Limited  Source(s) Used for Physical Characteristics of Pre Other (describe) Exterior inspection  General Description  Units One One with Accessory Unit  # of Stories 2  Type Det. Att. S-Det./End Unit                                                                                                                                                                                                                                                                                                                                                                                                    | Sanitary Sewer  No FEMA Flood Zone for the market area? factors (easements, encroachmeter for tract, overall low territorial view noted from the property Appraisal Files  General Description Concrete Slab Craw Full Basement Files                                                                                                                                                                                                                                                                                                                                                                                                                                                                                                                                                                                                                                                                                                                                                                                                                                                                                                                                                                                                                                                                                                                                                                                                                                                                                                                                                                                                                                                                                                                                                                                                                                                                                                                                                                                                                                                                                          | X Yes Notents, environmentato moderate to  | o If No, describe al conditions, land use raffic detriment r  Assessment and Data Source for Gros Heating/Cooling FWA HWBB                                                                                                                                       | D73C0805G es, etc.)? noted. Subject  Tax Records s Living Area Ai Firepla Wood                                                              | Prior Inspection Public Records menities ace(s) # 1 stove(s) # 0                                                               | No ccess st                                                                           | If Yes, describe creet and a croperty Owner  Car Storage way # of Car                                                                                                                                                                                                                                                                                                                                                                                                                                                                                                                                                                                                                                                                                                                                                                                                                                                                                                                                                                                                                                                                                                                                                                                                                                                                                                                                                                                                                                                                                                                                                                                                                                                                                                                                                                                                                                                                                                                                                                                                                                                         |                                   |
| Gas  FEMA Special Flood Hazard Area  Yes  Are the utilities and off-site improvements typical Are there any adverse site conditions or external f  Subject located on arterial feeder stre ravine/wooded area beyond. Limited  Source(s) Used for Physical Characteristics of Pre  Other (describe)  Exterior inspection  General Description  Units  One  One with Accessory Unit  # of Stories  2                                                                                                                                                                                                                                                                                                                                                                                                                       | Sanitary Sewer  No FEMA Flood Zone for the market area? factors (easements, encroachmeter for tract, overall low territorial view noted from the property Appraisal Files  General Description Concrete Slab Craw Full Basement Files                                                                                                                                                                                                                                                                                                                                                                                                                                                                                                                                                                                                                                                                                                                                                                                                                                                                                                                                                                                                                                                                                                                                                                                                                                                                                                                                                                                                                                                                                                                                                                                                                                                                                                                                                                                                                                                                                          | X  X  Yes Note that the proof of the proof o | o If No, describe al conditions, land use raffic detriment r  Assessment and Data Source for Gros Heating/Cooling FWA HWBB Radiant Other                                                                                                                         | D73C0805G  as, etc.)?  noted. Subject  Tax Records  s Living Area  Ai  Firepla  Wood.                                                       | Yes  fronts to its ac  Prior Inspection Public Records menities ace(s) # 1 stove(s) # 0 Deck Patio                             | □ No ccess st □ P None □ None                                                         | If Yes, describe creet and a Property Owner  Car Storage way # of Cars Surface C                                                                                                                                                                                                                                                                                                                                                                                                                                                                                                                                                                                                                                                                                                                                                                                                                                                                                                                                                                                                                                                                                                                                                                                                                                                                                                                                                                                                                                                                                                                                                                                                                                                                                                                                                                                                                                                                                                                                                                                                                                              | 3 3 Sonc                          |
| FEMA Special Flood Hazard Area Yes Are the utilities and off-site improvements typical Are there any adverse site conditions or external f Subject located on arterial feeder stre ravine/wooded area beyond. Limited  Source(s) Used for Physical Characteristics of Pro Other (describe) Exterior inspection  General Description  Units One One with Accessory Unit # of Stories 2  Type Det. Att. S-Det./End Unit Existing Proposed Under Const.                                                                                                                                                                                                                                                                                                                                                                      | Sanitary Sewer  No FEMA Flood Zone for the market area? for the market area? for tract, overall low territorial view noted fro perty Appraisal Files  General Description  General Description Full Basement File Full Basement File Exterior Walls Stuce                                                                                                                                                                                                                                                                                                                                                                                                                                                                                                                                                                                                                                                                                                                                                                                                                                                                                                                                                                                                                                                                                                                                                                                                                                                                                                                                                                                                                                                                                                                                                                                                                                                                                                                                                                                                                                                                      | X  X Yes Note that the property of the propert | o If No, describe al conditions, land use raffic detriment r  Assessment and Data Source for Gros Heating/Cooling FWA HWBB Radiant Other I Gas                                                                                                                   | D73C0805G  as, etc.)?  noted. Subject  Tax Records  s Living Area  Firepla  Wood  Patio/l  Porch                                            | Prior Inspection Public Records menities ace(s) # 1 stove(s) # 0 Deck Patio None                                               | No Poccess st  None  None  Drivev  Garage                                             | If Yes, describe creet and a  Property Owner  Car Storage  way # of Cars Surface C ge # of Cars                                                                                                                                                                                                                                                                                                                                                                                                                                                                                                                                                                                                                                                                                                                                                                                                                                                                                                                                                                                                                                                                                                                                                                                                                                                                                                                                                                                                                                                                                                                                                                                                                                                                                                                                                                                                                                                                                                                                                                                                                               | 6 3<br>Sonc<br>6 3                |
| FEMA Special Flood Hazard Area Yes Are the utilities and off-site improvements typical Are there any adverse site conditions or external f Subject located on arterial feeder stre ravine/wooded area beyond. Limited  Source(s) Used for Physical Characteristics of Pro Other (describe) Exterior inspection  General Description  Units One One with Accessory Unit # of Stories 2  Type Det. Att. S-Det./End Unit Existing Proposed Under Const.  Design (Style) Meditern                                                                                                                                                                                                                                                                                                                                             | Sanitary Sewer  No FEMA Flood Zone for the market area? for the market area? for tract, overall low territorial view noted fro perty Appraisal Files  General Description Concrete Slab Craw Full Basement File Partial Basement File Exterior Walls Stuck Roof Surface Conc                                                                                                                                                                                                                                                                                                                                                                                                                                                                                                                                                                                                                                                                                                                                                                                                                                                                                                                                                                                                                                                                                                                                                                                                                                                                                                                                                                                                                                                                                                                                                                                                                                                                                                                                                                                                                                                   | X  X Yes Ne Note that the property of the prop | o If No, describe al conditions, land use raffic detriment r  Assessment and Data Source for Gros Heating/Cooling FWA HWBB Radiant Other I Gas Central Air Condition                                                                                             | D73C0805G  as, etc.)?  noted. Subject  Tax Records s Living Area Firepla Wood: AP Patio/l Porch ing Pool                                    | Prior Inspection Public Records menities ace(s) # 1 stove(s) # 0 Deck Patio None None                                          | No P P S P P P P P P P P P P P P P P P P                                              | If Yes, describe reet and a  Property Owner  Car Storage  way # of Cars Surface Cope # of Cars of the # of Cars of the # of Cars                                                                                                                                                                                                                                                                                                                                                                                                                                                                                                                                                                                                                                                                                                                                                                                                                                                                                                                                                                                                                                                                                                                                                                                                                                                                                                                                                                                                                                                                                                                                                                                                                                                                                                                                                                                                                                                                                                                                                                                              | S 3 Sonc S 3 S 0                  |
| FEMA Special Flood Hazard Area  Yes Are the utilities and off-site improvements typical Are there any adverse site conditions or external f Subject located on arterial feeder stre ravine/wooded area beyond. Limited  Source(s) Used for Physical Characteristics of Pro Other (describe) Exterior inspection  General Description  Units One One with Accessory Unit # of Stories 2  Type Det. Att. S-Det./End Unit Existing Proposed Under Const.  Design (Style) Meditern  Year Built 1978                                                                                                                                                                                                                                                                                                                           | Sanitary Sewer  No FEMA Flood Zone for the market area? actors (easements, encroachmeter for tract, overall low territorial view noted from the market area?  General Description Concrete Slab Craw Full Basement Fill Partial Basement Fill Exterior Walls Stuck Gutters & Downspouts Meta                                                                                                                                                                                                                                                                                                                                                                                                                                                                                                                                                                                                                                                                                                                                                                                                                                                                                                                                                                                                                                                                                                                                                                                                                                                                                                                                                                                                                                                                                                                                                                                                                                                                                                                                                                                                                                   | X  X  Yes Ni ents, environmenta to moderate tr om front.  MISpace Misshed inished Co Fue crete Tile Missing Ni III                                                                                                                                                                                                                                                                                                                                                                                                                                                                                                                                                                                                                                                                                                                                                                                                                                                                                                                                                                                                                                                                                                                                                                                                                                                                                                                                                                                                                                                                                                                                                                                                                                                                                                                                                                                                                                                                                                                                                                                                             | o If No, describe al conditions, land use raffic detriment r  Assessment and Data Source for Gros Heating/Cooling FWA HWBB Radiant Other I Gas Central Air Condition Individual                                                                                  | D73C0805G  is, etc.)?  noted. Subject  Tax Records s Living Area Firepla Wood: Porch ing Pool Fence                                         | Prior Inspection Public Records menities ace(s) # 1 stove(s) # 0 Deck Patio None None Wood                                     | No Period None  None  Driveway  Garag  Carpo  Attacl                                  | If Yes, describe creet and a  Property Owner  Car Storage  way # of Cars Surface Core ge # of Cars out # of Cars hed Detail                                                                                                                                                                                                                                                                                                                                                                                                                                                                                                                                                                                                                                                                                                                                                                                                                                                                                                                                                                                                                                                                                                                                                                                                                                                                                                                                                                                                                                                                                                                                                                                                                                                                                                                                                                                                                                                                                                                                                                                                   | S 3 Sonc S 3 S 0                  |
| FEMA Special Flood Hazard Area  Yes Are the utilities and off-site improvements typical Are there any adverse site conditions or external f Subject located on arterial feeder stre ravine/wooded area beyond. Limited  Source(s) Used for Physical Characteristics of Pro Other (describe) Exterior inspection  General Description  Units One One with Accessory Unit # of Stories 2  Type Det. Att. S-Det./End Unit Existing Proposed Under Const. Design (Style) Meditern  Year Built 1978  Effective Age (Yrs) 40                                                                                                                                                                                                                                                                                                    | Sanitary Sewer  No FEMA Flood Zone for the market area? actors (easements, encroachmeter for tract, overall low territorial view noted from the market area?  General Description  General Description  General Description  Full Basement Fill Partial Basement Fill Pa | X  X  Yes Neents, environmentato moderate trom front.  S MLS  MSpace Sinished Inished Co Fuecrete Tile Sinished In Solider MS                                                                                                                                                                                                                                                                                                                                                                                                                                                                                                                                                                                                                                                                                                                                                                                                                                                                                                                                                                                                                                                                                                                                                                                                                                                                                                                                                                                                                                                                                                                                                                                                                                                                                                                                                                                                                                                                                                                                                                                                  | o If No, describe al conditions, land use raffic detriment r  Assessment and Data Source for Gros Heating/Cooling FWA HWBB Radiant Other I Gas Central Air Condition Individual Other None                                                                       | D73C0805G  is, etc.)? noted. Subject  Tax Records s Living Area Firepla Wood Porch ing Pool Fence Other                                     | Prior Inspection Public Records menities ace(s) # 1 stove(s) # 0 Deck Patio None None Wood None                                | No P  None  None  None  Garag  Carpo  Attacl  Built-i                                 | If Yes, describe creet and a  Property Owner  Car Storage  way # of Cars Surface Cors ort # of Cars hed Detain                                                                                                                                                                                                                                                                                                                                                                                                                                                                                                                                                                                                                                                                                                                                                                                                                                                                                                                                                                                                                                                                                                                                                                                                                                                                                                                                                                                                                                                                                                                                                                                                                                                                                                                                                                                                                                                                                                                                                                                                                | 3 3 conc 6 3 5 0                  |
| FEMA Special Flood Hazard Area  Yes Are the utilities and off-site improvements typical Are there any adverse site conditions or external f Subject located on arterial feeder stre ravine/wooded area beyond. Limited  Source(s) Used for Physical Characteristics of Pre Other (describe) Exterior inspection  General Description  Units One One with Accessory Unit  # of Stories 2  Type Det. Att. S-Det./End Unit Existing Proposed Under Const. Design (Style) Meditern  Year Built 1978  Effective Age (Yrs) 40  Appliances Refrigerator Range/Oven                                                                                                                                                                                                                                                               | Sanitary Sewer  No FEMA Flood Zone for the market area? actors (easements, encroachments) eet for tract, overall low territorial view noted from the market area?  General Description Concrete Slab Craw Full Basement File Partial Basement File Exterior Walls Stuck Roof Surface Conco Gutters & Downspouts Meta Window Type Alum Dishwasher Disponer                                                                                                                                                                                                                                                                                                                                                                                                                                                                                                                                                                                                                                                                                                                                                                                                                                                                                                                                                                                                                                                                                                                                                                                                                                                                                                                                                                                                                                                                                                                                                                                                                                                                                                                                                                      | X  X  Yes Notents, environmentato moderate trom front.  S MLS  MLS  On  VI Space Notentshed Inished In | o If No, describe al conditions, land use raffic detriment r  Assessment and Data Source for Gros Heating/Cooling FWA HWBB Radiant Other I Gas Central Air Condition Individual Other None ave Washer/D                                                          | D73C0805G  is, etc.)? noted. Subject  Tax Records s Living Area Firepla Wood Patio/l Porch ing Pool Fence Other ryer OT3C0805G              | Prior Inspection Public Records menities ace(s) # 1 stove(s) # 0 Deck Patio None None Wood None describe) App                  | No Poccess st  None  None  Driveway  Garag  Carpo  Attacl  Built-iliances             | If Yes, describe creet and a  Property Owner  Car Storage  way # of Cars Surface Cors ort # of Cars hed Detain not known                                                                                                                                                                                                                                                                                                                                                                                                                                                                                                                                                                                                                                                                                                                                                                                                                                                                                                                                                                                                                                                                                                                                                                                                                                                                                                                                                                                                                                                                                                                                                                                                                                                                                                                                                                                                                                                                                                                                                                                                      | S 3<br>Conc<br>S 3<br>Cohed       |
| FEMA Special Flood Hazard Area  Yes Are the utilities and off-site improvements typical Are there any adverse site conditions or external f Subject located on arterial feeder stre ravine/wooded area beyond. Limited  Source(s) Used for Physical Characteristics of Pre Other (describe) Exterior inspection  General Description  Units One One with Accessory Unit  # of Stories 2  Type Det. Att. S-Det/End Unit Existing Proposed Under Const. Design (Style) Meditern  Year Built 1978  Effective Age (Yrs) 40  Appliances Refrigerator Range/Oven                                                                                                                                                                                                                                                                | Sanitary Sewer  No FEMA Flood Zone for the market area? for the market area? for tract, overall low territorial view noted fro  General Description Concrete Slab Craw Full Basement Fill Partial Basement Fill Exterior Walls Stuck Roof Surface Conc Gutters & Downspouts Meta Window Type Alum Dishwasher Dispo                                                                                                                                                                                                                                                                                                                                                                                                                                                                                                                                                                                                                                                                                                                                                                                                                                                                                                                                                                                                                                                                                                                                                                                                                                                                                                                                                                                                                                                                                                                                                                                                                                                                                                                                                                                                             | X  X  Yes Neents, environmenta to moderate New Medical | o If No, describe al conditions, land use raffic detriment r  Assessment and Data Source for Gros Heating/Cooling FWA HWBB Radiant Other I Gas Central Air Condition Individual Other None ave Washer/D 2.1 Bath(s)                                              | D73C0805G  is, etc.)? noted. Subject  Tax Records s Living Area Firepla Wood Patio/l Porch ing Pool Fence Other ryer OT3C0805G              | Prior Inspection Public Records menities ace(s) # 1 stove(s) # 0 Deck Patio None None Wood None                                | No Poccess st  None  None  Driveway  Garag  Carpo  Attacl  Built-iliances             | If Yes, describe creet and a  Property Owner  Car Storage  way # of Cars Surface Cors ort # of Cars hed Detain not known                                                                                                                                                                                                                                                                                                                                                                                                                                                                                                                                                                                                                                                                                                                                                                                                                                                                                                                                                                                                                                                                                                                                                                                                                                                                                                                                                                                                                                                                                                                                                                                                                                                                                                                                                                                                                                                                                                                                                                                                      | S 3<br>Conc<br>S 3<br>Cohed       |
| FEMA Special Flood Hazard Area  Yes Are the utilities and off-site improvements typical Are there any adverse site conditions or external f Subject located on arterial feeder stre ravine/wooded area beyond. Limited  Source(s) Used for Physical Characteristics of Pre Other (describe) Exterior inspection  General Description  Units One One with Accessory Unit  # of Stories 2  Type Det. Att. S-Det./End Unit Existing Proposed Under Const. Design (Style) Meditern  Year Built 1978  Effective Age (Yrs) 40  Appliances Refrigerator Range/Oven                                                                                                                                                                                                                                                               | Sanitary Sewer  No FEMA Flood Zone for the market area? for the market area? for tract, overall low territorial view noted fro  General Description Concrete Slab Craw Full Basement Fill Partial Basement Fill Exterior Walls Stuck Roof Surface Conc Gutters & Downspouts Meta Window Type Alum Dishwasher Dispo                                                                                                                                                                                                                                                                                                                                                                                                                                                                                                                                                                                                                                                                                                                                                                                                                                                                                                                                                                                                                                                                                                                                                                                                                                                                                                                                                                                                                                                                                                                                                                                                                                                                                                                                                                                                             | X  X  Yes Notents, environmentato moderate trom front.  S MLS  MLS  On  VI Space Notentshed Inished In | o If No, describe al conditions, land use raffic detriment r  Assessment and Data Source for Gros Heating/Cooling FWA HWBB Radiant Other I Gas Central Air Condition Individual Other None ave Washer/D 2.1 Bath(s)                                              | D73C0805G  is, etc.)? noted. Subject  Tax Records s Living Area Firepla Wood Patio/l Porch ing Pool Fence Other ryer OT3C0805G              | Prior Inspection Public Records menities ace(s) # 1 stove(s) # 0 Deck Patio None None Wood None describe) App                  | No Poccess st  None  None  Driveway  Garag  Carpo  Attacl  Built-iliances             | If Yes, describe creet and a  Property Owner  Car Storage  way # of Cars Surface Cors ort # of Cars hed Detain not known                                                                                                                                                                                                                                                                                                                                                                                                                                                                                                                                                                                                                                                                                                                                                                                                                                                                                                                                                                                                                                                                                                                                                                                                                                                                                                                                                                                                                                                                                                                                                                                                                                                                                                                                                                                                                                                                                                                                                                                                      | S 3<br>Conc<br>S 3<br>Cohed       |
| FEMA Special Flood Hazard Area  Yes Are the utilities and off-site improvements typical Are there any adverse site conditions or external f Subject located on arterial feeder stre ravine/wooded area beyond. Limited  Source(s) Used for Physical Characteristics of Pre Other (describe) Exterior inspection  General Description  Units One One with Accessory Unit  # of Stories 2  Type Det. Att. S-Det./End Unit  Existing Proposed Under Const.  Design (Style) Meditern  Year Built 1978  Effective Age (Yrs) 40  Appliances Refrigerator Range/Oven  Finished area above grade contains:  Additional features (special energy efficient items,                                                                                                                                                                  | Sanitary Sewer  No FEMA Flood Zone for the market area? for the market area? for tract, overall low territorial view noted fro perty Appraisal Files  General Description Concrete Slab Craw Full Basement File Partial Basement File Exterior Walls Stuck Roof Surface Conce Gutters & Downspouts Meta Window Type Alum Dishwasher Dispo 7 Rooms 3 etc.) Two level dwellii                                                                                                                                                                                                                                                                                                                                                                                                                                                                                                                                                                                                                                                                                                                                                                                                                                                                                                                                                                                                                                                                                                                                                                                                                                                                                                                                                                                                                                                                                                                                                                                                                                                                                                                                                    | X  X  Yes Neets, environmentate to moderate trom front.  M Space Nished inished Co Fue crete Tile Nosal Microw Bedrooms  ng of average questions.                                                                                                                                                                                                                                                                                                                                                                                                                                                                                                                                                                                                                                                                                                                                                                                                                                                                                                                                                                                                                                                                                                                                                                                                                                                                                                                                                                                                                                                                                                                                                                                                                                                                                                                                                                                                                                                                                                                                                                              | o If No, describe al conditions, land use raffic detriment r  Assessment and Data Source for Gros Heating/Cooling FWA HWBB Radiant Other I Gas Central Air Condition Individual Other None ave Washer/D 2.1 Bath(s) Isality dwelling.                            | D73C0805G  is, etc.)?  noted. Subject  Tax Records  s Living Area  Firepla  Wood  Porch  ing  Pool  Fence  Other  ryer  Other (12,53)       | Prior Inspection Public Records menities ace(s) # 1 stove(s) # 0 Deck Patio None None Wood None describe) App                  | No Poccess st  None  None  Driveway  Garag  Carpo  Attacl  Built-iliances             | If Yes, describe creet and a  Property Owner  Car Storage  way # of Cars Surface Cors ort # of Cars hed Detain not known                                                                                                                                                                                                                                                                                                                                                                                                                                                                                                                                                                                                                                                                                                                                                                                                                                                                                                                                                                                                                                                                                                                                                                                                                                                                                                                                                                                                                                                                                                                                                                                                                                                                                                                                                                                                                                                                                                                                                                                                      | S 3<br>Conc<br>S 3<br>Cohed       |
| FEMA Special Flood Hazard Area  Yes Are the utilities and off-site improvements typical Are there any adverse site conditions or external f Subject located on arterial feeder stre ravine/wooded area beyond. Limited  Source(s) Used for Physical Characteristics of Pre Other (describe) Exterior inspection  General Description  Units One One with Accessory Unit  # of Stories 2  Type Det. Att. S-Det/End Unit Existing Proposed Under Const.  Design (Style) Meditern  Year Built 1978  Effective Age (Yrs) 40  Appliances Refrigerator Range/Oven Finished area above grade contains: Additional features (special energy efficient items,                                                                                                                                                                      | Sanitary Sewer  No FEMA Flood Zone for the market area? for the market area? for tract, overall low territorial view noted fro perty Appraisal Files  General Description Concrete Slab Craw Full Basement File Partial Basement File Exterior Walls Stuck Roof Surface Conce Gutters & Downspouts Meta Window Type Alum Dishwasher Dispo 7 Rooms 3 etc.) Two level dwellii                                                                                                                                                                                                                                                                                                                                                                                                                                                                                                                                                                                                                                                                                                                                                                                                                                                                                                                                                                                                                                                                                                                                                                                                                                                                                                                                                                                                                                                                                                                                                                                                                                                                                                                                                    | X  X  Yes Neets, environmentate to moderate trom front.  M Space Nished inished Co Fue crete Tile Nosal Microw Bedrooms  ng of average questions.                                                                                                                                                                                                                                                                                                                                                                                                                                                                                                                                                                                                                                                                                                                                                                                                                                                                                                                                                                                                                                                                                                                                                                                                                                                                                                                                                                                                                                                                                                                                                                                                                                                                                                                                                                                                                                                                                                                                                                              | o If No, describe al conditions, land use raffic detriment r  Assessment and Data Source for Gros Heating/Cooling FWA HWBB Radiant Other I Gas Central Air Condition Individual Other None vave Washer/D 2.1 Bath(s) sality dwelling.                            | D73C0805G  is, etc.)?  noted. Subject  Tax Records  s Living Area  Firepla  Wood  Porch  ing  Pool  Fence  Other  ryer  Other (12,53)       | Prior Inspection Public Records menities ace(s) # 1 stove(s) # 0 Deck Patio None None Wood None describe) App 1 Square Feet of | None None Driveway Garag Carpo Attacl Built-iliances Gross Livi                       | If Yes, describe creet and a  Property Owner  Car Storage  way # of Cars Surface Cors ort # of Cars hed Detar in not known                                                                                                                                                                                                                                                                                                                                                                                                                                                                                                                                                                                                                                                                                                                                                                                                                                                                                                                                                                                                                                                                                                                                                                                                                                                                                                                                                                                                                                                                                                                                                                                                                                                                                                                                                                                                                                                                                                                                                                                                    | S 3<br>Conc<br>S 3<br>S 0<br>Ched |
| FEMA Special Flood Hazard Area  Yes Are the utilities and off-site improvements typical Are there any adverse site conditions or external f Subject located on arterial feeder stre ravine/wooded area beyond. Limited  Source(s) Used for Physical Characteristics of Pro Other (describe) Exterior inspection  General Description  Units One One with Accessory Unit # of Stories 2  Type Det. Att. S-Det./End Unit Existing Proposed Under Const.  Design (Style) Meditern  Year Built 1978  Effective Age (Yrs) 40  Appliances Refrigerator Range/Oven Finished area above grade contains: Additional features (special energy efficient items, Describe the condition of the property and data so                                                                                                                   | Sanitary Sewer  No FEMA Flood Zone for the market area? for the market area? for tract, overall low territorial view noted fro perty Appraisal Files  General Description Concrete Slab Craw Full Basement File Partial Basement File Exterior Walls Stuck Roof Surface Conce Gutters & Downspouts Meta Window Type Alum Dishwasher Dispot 7 Rooms 3 etc.) Two level dwellic                                                                                                                                                                                                                                                                                                                                                                                                                                                                                                                                                                                                                                                                                                                                                                                                                                                                                                                                                                                                                                                                                                                                                                                                                                                                                                                                                                                                                                                                                                                                                                                                                                                                                                                                                   | X  X  Yes Note that the province of the provin | o If No, describe al conditions, land use raffic detriment r  Assessment and Data Source for Gros Heating/Cooling FWA HWBB Radiant Other I Gas Central Air Condition Individual Other None ave Washer/D 2.1 Bath(s) nality dwelling.                             | D73C0805G  is, etc.)?  noted. Subject  Tax Records  s Living Area  Firepla  Wood  Porch  ing  Pool  Fence  Other  ryer  Other (12,53)       | Prior Inspection Public Records menities ace(s) # 1 stove(s) # 0 Deck Patio None None Wood None describe) App 1 Square Feet of | None None Driveway Garag Carpo Attacl Built-iliances Gross Livi                       | If Yes, describe reet and a  Property Owner  Car Storage  way # of Cars Surface Cars of # of Cars of # of Cars thed Detail in  not known ing Area Above Gri                                                                                                                                                                                                                                                                                                                                                                                                                                                                                                                                                                                                                                                                                                                                                                                                                                                                                                                                                                                                                                                                                                                                                                                                                                                                                                                                                                                                                                                                                                                                                                                                                                                                                                                                                                                                                                                                                                                                                                   | S 3<br>Conc<br>S 3<br>S 0<br>Ched |
| FEMA Special Flood Hazard Area  Yes Are the utilities and off-site improvements typical Are there any adverse site conditions or external f Subject located on arterial feeder stre ravine/wooded area beyond. Limited  Source(s) Used for Physical Characteristics of Pre Other (describe) Exterior inspection  General Description  Units One One with Accessory Unit  # of Stories 2  Type Det. Att. S-Det./End Unit  Existing Proposed Under Const.  Design (Style) Meditern  Year Built 1978  Effective Age (Yrs) 40  Appliances Refrigerator Range/Oven  Finished area above grade contains:  Additional features (special energy efficient items,                                                                                                                                                                  | Sanitary Sewer  No FEMA Flood Zone for the market area? for the market area? for tract, overall low territorial view noted fro perty Appraisal Files  General Description Concrete Slab Craw Full Basement File Partial Basement File Exterior Walls Stuck Roof Surface Conce Gutters & Downspouts Meta Window Type Alum Dishwasher Dispot 7 Rooms 3 etc.) Two level dwellic                                                                                                                                                                                                                                                                                                                                                                                                                                                                                                                                                                                                                                                                                                                                                                                                                                                                                                                                                                                                                                                                                                                                                                                                                                                                                                                                                                                                                                                                                                                                                                                                                                                                                                                                                   | X  X  Yes Note that the province of the provin | o If No, describe al conditions, land use raffic detriment r  Assessment and Data Source for Gros Heating/Cooling FWA HWBB Radiant Other I Gas Central Air Condition Individual Other None ave Washer/D 2.1 Bath(s) nality dwelling.                             | D73C0805G  is, etc.)?  noted. Subject  Tax Records  s Living Area  Firepla  Wood  Porch  ing  Pool  Fence  Other  ryer  Other (12,53)       | Prior Inspection Public Records menities ace(s) # 1 stove(s) # 0 Deck Patio None None Wood None describe) App 1 Square Feet of | None None Driveway Garag Carpo Attacl Built-iliances Gross Livi                       | If Yes, describe reet and a  Property Owner  Car Storage  way # of Cars Surface Cars of # of Cars of # of Cars thed Detail in  not known ing Area Above Gri                                                                                                                                                                                                                                                                                                                                                                                                                                                                                                                                                                                                                                                                                                                                                                                                                                                                                                                                                                                                                                                                                                                                                                                                                                                                                                                                                                                                                                                                                                                                                                                                                                                                                                                                                                                                                                                                                                                                                                   | S 3<br>Conc<br>S 3<br>S 0<br>Ched |
| FEMA Special Flood Hazard Area  Yes Are the utilities and off-site improvements typical Are there any adverse site conditions or external f Subject located on arterial feeder stre ravine/wooded area beyond. Limited  Source(s) Used for Physical Characteristics of Pro Other (describe) Exterior inspection  General Description  Units One One with Accessory Unit # of Stories 2  Type Det. Att. S-Det./End Unit Existing Proposed Under Const.  Design (Style) Meditern  Year Built 1978  Effective Age (Yrs) 40  Appliances Refrigerator Range/Oven Finished area above grade contains: Additional features (special energy efficient items, Describe the condition of the property and data so                                                                                                                   | Sanitary Sewer  No FEMA Flood Zone for the market area? for the market area? for tract, overall low territorial view noted fro perty Appraisal Files  General Description Concrete Slab Craw Full Basement File Partial Basement File Exterior Walls Stuck Roof Surface Conce Gutters & Downspouts Meta Window Type Alum Dishwasher Dispot 7 Rooms 3 etc.) Two level dwellic                                                                                                                                                                                                                                                                                                                                                                                                                                                                                                                                                                                                                                                                                                                                                                                                                                                                                                                                                                                                                                                                                                                                                                                                                                                                                                                                                                                                                                                                                                                                                                                                                                                                                                                                                   | X  X  Yes Note that the province of the provin | o If No, describe al conditions, land use raffic detriment r  Assessment and Data Source for Gros Heating/Cooling FWA HWBB Radiant Other I Gas Central Air Condition Individual Other None ave Washer/D 2.1 Bath(s) nality dwelling.                             | D73C0805G  is, etc.)?  noted. Subject  Tax Records  s Living Area  Firepla  Wood  Porch  ing  Pool  Fence  Other  ryer  Other (12,53)       | Prior Inspection Public Records menities ace(s) # 1 stove(s) # 0 Deck Patio None None Wood None describe) App 1 Square Feet of | None None Driveway Garag Carpo Attacl Built-iliances Gross Livi                       | If Yes, describe reet and a  Property Owner  Car Storage  way # of Cars Surface Cars of # of Cars of # of Cars thed Detail in  not known ing Area Above Gri                                                                                                                                                                                                                                                                                                                                                                                                                                                                                                                                                                                                                                                                                                                                                                                                                                                                                                                                                                                                                                                                                                                                                                                                                                                                                                                                                                                                                                                                                                                                                                                                                                                                                                                                                                                                                                                                                                                                                                   | S 3<br>Conc<br>S 3<br>S 0<br>Ched |
| FEMA Special Flood Hazard Area  Yes Are the utilities and off-site improvements typical Are there any adverse site conditions or external f Subject located on arterial feeder stre ravine/wooded area beyond. Limited  Source(s) Used for Physical Characteristics of Pro Other (describe) Exterior inspection  General Description  Units One One with Accessory Unit # of Stories 2  Type Det. Att. S-Det./End Unit Existing Proposed Under Const.  Design (Style) Meditern  Year Built 1978  Effective Age (Yrs) 40  Appliances Refrigerator Range/Oven Finished area above grade contains: Additional features (special energy efficient items, Describe the condition of the property and data so                                                                                                                   | Sanitary Sewer  No FEMA Flood Zone for the market area? for the market area? for tract, overall low territorial view noted fro perty Appraisal Files  General Description Concrete Slab Craw Full Basement File Partial Basement File Exterior Walls Stuck Roof Surface Conce Gutters & Downspouts Meta Window Type Alum Dishwasher Dispot 7 Rooms 3 etc.) Two level dwellic                                                                                                                                                                                                                                                                                                                                                                                                                                                                                                                                                                                                                                                                                                                                                                                                                                                                                                                                                                                                                                                                                                                                                                                                                                                                                                                                                                                                                                                                                                                                                                                                                                                                                                                                                   | X  X  Yes Note that the province of the provin | o If No, describe al conditions, land use raffic detriment r  Assessment and Data Source for Gros Heating/Cooling FWA HWBB Radiant Other I Gas Central Air Condition Individual Other None ave Washer/D 2.1 Bath(s) nality dwelling.                             | D73C0805G  is, etc.)?  noted. Subject  Tax Records  s Living Area  Firepla  Wood  Porch  ing  Pool  Fence  Other  ryer  Other (12,53)       | Prior Inspection Public Records menities ace(s) # 1 stove(s) # 0 Deck Patio None None Wood None describe) App 1 Square Feet of | None None Driveway Garag Carpo Attacl Built-iliances Gross Livi                       | If Yes, describe reet and a  Property Owner  Car Storage  way # of Cars Surface Cars of # of Cars of # of Cars thed Detail in  not known ing Area Above Gri                                                                                                                                                                                                                                                                                                                                                                                                                                                                                                                                                                                                                                                                                                                                                                                                                                                                                                                                                                                                                                                                                                                                                                                                                                                                                                                                                                                                                                                                                                                                                                                                                                                                                                                                                                                                                                                                                                                                                                   | S 3<br>Conc<br>S 3<br>S 0<br>Ched |
| FEMA Special Flood Hazard Area  Yes Are the utilities and off-site improvements typical Are there any adverse site conditions or external f Subject located on arterial feeder stre ravine/wooded area beyond. Limited  Source(s) Used for Physical Characteristics of Pro Other (describe) Exterior inspection  General Description  Units One One with Accessory Unit # of Stories 2  Type Det. Att. S-Det./End Unit Existing Proposed Under Const.  Design (Style) Meditern  Year Built 1978  Effective Age (Yrs) 40  Appliances Refrigerator Range/Oven Finished area above grade contains: Additional features (special energy efficient items, Describe the condition of the property and data so                                                                                                                   | Sanitary Sewer  No FEMA Flood Zone for the market area? for the market area? for tract, overall low territorial view noted fro perty Appraisal Files  General Description Concrete Slab Craw Full Basement File Partial Basement File Exterior Walls Stuck Roof Surface Conce Gutters & Downspouts Meta Window Type Alum Dishwasher Dispot 7 Rooms 3 etc.) Two level dwellic                                                                                                                                                                                                                                                                                                                                                                                                                                                                                                                                                                                                                                                                                                                                                                                                                                                                                                                                                                                                                                                                                                                                                                                                                                                                                                                                                                                                                                                                                                                                                                                                                                                                                                                                                   | X  X  Yes Note that the province of the provin | o If No, describe al conditions, land use raffic detriment r  Assessment and Data Source for Gros Heating/Cooling FWA HWBB Radiant Other I Gas Central Air Condition Individual Other None ave Washer/D 2.1 Bath(s) nality dwelling.                             | D73C0805G  is, etc.)?  noted. Subject  Tax Records  s Living Area  Firepla  Wood  Porch  ing  Pool  Fence  Other  ryer  Other (12,53)       | Prior Inspection Public Records menities ace(s) # 1 stove(s) # 0 Deck Patio None None Wood None describe) App 1 Square Feet of | None None Driveway Garag Carpo Attacl Built-iliances Gross Livi                       | If Yes, describe reet and a  Property Owner  Car Storage  way # of Cars Surface Cars of # of Cars of # of Cars thed Detail in  not known ing Area Above Gri                                                                                                                                                                                                                                                                                                                                                                                                                                                                                                                                                                                                                                                                                                                                                                                                                                                                                                                                                                                                                                                                                                                                                                                                                                                                                                                                                                                                                                                                                                                                                                                                                                                                                                                                                                                                                                                                                                                                                                   | S 3<br>Conc<br>S 3<br>S 0<br>Ched |
| FEMA Special Flood Hazard Area  Yes Are the utilities and off-site improvements typical Are there any adverse site conditions or external f Subject located on arterial feeder stre ravine/wooded area beyond. Limited  Source(s) Used for Physical Characteristics of Pro Other (describe) Exterior inspection  General Description  Units One One with Accessory Unit  # of Stories 2  Type Det. Att. S-Det./End Unit Existing Proposed Under Const. Design (Style) Meditern  Year Built 1978  Effective Age (Yrs) 40  Appliances Refrigerator Range/Oven Finished area above grade contains: Additional features (special energy efficient items, has mostly original condition and is a                                                                                                                               | Sanitary Sewer  No FEMA Flood Zone for the market area? actors (easements, encroachments) actors (easements) actors (easements, encroachments) actors (easements) acto | X  X  Yes Neents, environmentato moderate trom front.  S MLS  MLS  On  VI Space Mished  Inished Co Fue  Corete Tile Mished  Dosal Microw  Bedrooms  Ing of average queeded repairs, determinits condition                                                                                                                                                                                                                                                                                                                                                                                                                                                                                                                                                                                                                                                                                                                                                                                                                                                                                                                                                                                                                                                                                                                                                                                                                                                                                                                                                                                                                                                                                                                                                                                                                                                                                                                                                                                                                                                                                                                      | o If No, describe al conditions, land use raffic detriment r  Assessment and Data Source for Gros Heating/Cooling FWA HWBB Radiant Other I Gas Central Air Condition Individual Other None Tave Washer/D 2.1 Bath(s) Inality dwelling.  Oration, renovations, n. | D73C0805G  is, etc.)?  noted. Subject  Tax Records S Living Area Patio/l Porch ing Pool Fence Other ryer Other (1) 2,53                     | Prior Inspection Public Records menities ace(s) # 1 stove(s) # 0 Deck Patio None None Wood None describe) App 1 Square Feet of | No Poccess st  None  None  Driveway  Garag  Carpo  Attacl  Built-iliances  Gross Livi | If Yes, describe creet and a  Property Owner  Car Storage  way # of Cars Surface Core ge # of Cars ont # of Cars in not known ing Area Above Gr  tt MLS listing,                                                                                                                                                                                                                                                                                                                                                                                                                                                                                                                                                                                                                                                                                                                                                                                                                                                                                                                                                                                                                                                                                                                                                                                                                                                                                                                                                                                                                                                                                                                                                                                                                                                                                                                                                                                                                                                                                                                                                              | S 3<br>Conc<br>S 3<br>S 0<br>Ched |
| FEMA Special Flood Hazard Area  Yes Are the utilities and off-site improvements typical Are there any adverse site conditions or external f Subject located on arterial feeder stre ravine/wooded area beyond. Limited  Source(s) Used for Physical Characteristics of Pro Other (describe) Exterior inspection  General Description  Units One One with Accessory Unit  # of Stories 2  Type Det. Att. S-Det./End Unit Existing Proposed Under Const.  Design (Style) Meditern  Year Built 1978  Effective Age (Yrs) 40  Appliances Refrigerator Range/Oven Finished area above grade contains: Additional features (special energy efficient items, The subject of the property and data so has mostly original condition and is a                                                                                      | Sanitary Sewer  No FEMA Flood Zone for the market area? actors (easements, encroachments) actors (easements) actors (easements, encroachments) actors (easements) acto | X  X  Yes Neents, environmentato moderate trom front.  S MLS  MLS  On  VI Space Mished  Inished Co Fue  Corete Tile Mished  Dosal Microw  Bedrooms  Ing of average queeded repairs, determinits condition                                                                                                                                                                                                                                                                                                                                                                                                                                                                                                                                                                                                                                                                                                                                                                                                                                                                                                                                                                                                                                                                                                                                                                                                                                                                                                                                                                                                                                                                                                                                                                                                                                                                                                                                                                                                                                                                                                                      | o If No, describe al conditions, land use raffic detriment r  Assessment and Data Source for Gros Heating/Cooling FWA HWBB Radiant Other I Gas Central Air Condition Individual Other None Tave Washer/D 2.1 Bath(s) Inality dwelling.  Oration, renovations, n. | D73C0805G  is, etc.)?  noted. Subject  Tax Records S Living Area Patio/l Porch ing Pool Fence Other ryer Other (1) 2,53                     | Prior Inspection Public Records menities ace(s) # 1 stove(s) # 0 Deck Patio None None Wood None describe) App 1 Square Feet of | None None Driveway Garag Carpo Attacl Built-iliances Gross Livi                       | If Yes, describe creet and a  Property Owner  Car Storage  way # of Cars Surface Core ge # of Cars ont # of Cars in not known ing Area Above Gr  tt MLS listing,                                                                                                                                                                                                                                                                                                                                                                                                                                                                                                                                                                                                                                                                                                                                                                                                                                                                                                                                                                                                                                                                                                                                                                                                                                                                                                                                                                                                                                                                                                                                                                                                                                                                                                                                                                                                                                                                                                                                                              | S 3<br>Conc<br>S 3<br>S 0<br>Ched |
| FEMA Special Flood Hazard Area  Yes Are the utilities and off-site improvements typical Are there any adverse site conditions or external f Subject located on arterial feeder stre ravine/wooded area beyond. Limited  Source(s) Used for Physical Characteristics of Pro Other (describe) Exterior inspection  General Description  Units One One with Accessory Unit  # of Stories 2  Type Det. Att. S-Det./End Unit Existing Proposed Under Const. Design (Style) Meditern  Year Built 1978  Effective Age (Yrs) 40  Appliances Refrigerator Range/Oven Finished area above grade contains: Additional features (special energy efficient items, has mostly original condition and is a                                                                                                                               | Sanitary Sewer  No FEMA Flood Zone for the market area? actors (easements, encroachments) actors (easements) actors (easements, encroachments) actors (easements) acto | X  X  Yes Neents, environmentato moderate trom front.  S MLS  MLS  On  VI Space Mished  Inished Co Fue  Corete Tile Mished  Dosal Microw  Bedrooms  Ing of average queeded repairs, determinits condition                                                                                                                                                                                                                                                                                                                                                                                                                                                                                                                                                                                                                                                                                                                                                                                                                                                                                                                                                                                                                                                                                                                                                                                                                                                                                                                                                                                                                                                                                                                                                                                                                                                                                                                                                                                                                                                                                                                      | o If No, describe al conditions, land use raffic detriment r  Assessment and Data Source for Gros Heating/Cooling FWA HWBB Radiant Other I Gas Central Air Condition Individual Other None Tave Washer/D 2.1 Bath(s) Inality dwelling.  Oration, renovations, n. | D73C0805G  is, etc.)?  noted. Subject  Tax Records S Living Area Patio/l Porch ing Pool Fence Other ryer Other (1) 2,53                     | Prior Inspection Public Records menities ace(s) # 1 stove(s) # 0 Deck Patio None None Wood None describe) App 1 Square Feet of | No Poccess st  None  None  Driveway  Garag  Carpo  Attacl  Built-iliances  Gross Livi | If Yes, describe creet and a  Property Owner  Car Storage  way # of Cars Surface Core ge # of Cars ont # of Cars in not known ing Area Above Gr  tt MLS listing,                                                                                                                                                                                                                                                                                                                                                                                                                                                                                                                                                                                                                                                                                                                                                                                                                                                                                                                                                                                                                                                                                                                                                                                                                                                                                                                                                                                                                                                                                                                                                                                                                                                                                                                                                                                                                                                                                                                                                              | S 3<br>Conc<br>S 3<br>S 0<br>Ched |
| FEMA Special Flood Hazard Area  Yes Are the utilities and off-site improvements typical Are there any adverse site conditions or external f Subject located on arterial feeder stre ravine/wooded area beyond. Limited  Source(s) Used for Physical Characteristics of Pro Other (describe) Exterior inspection  General Description  Units One One with Accessory Unit  # of Stories 2  Type Det. Att. S-Det./End Unit Existing Proposed Under Const.  Design (Style) Meditern  Year Built 1978  Effective Age (Yrs) 40  Appliances Refrigerator Range/Oven Finished area above grade contains: Additional features (special energy efficient items, The subject of the property and data so has mostly original condition and is a                                                                                      | Sanitary Sewer  No FEMA Flood Zone for the market area? actors (easements, encroachments) actors (easements) actors (easements, encroachments) actors (easements) acto | X  X  Yes Neents, environmentato moderate trom front.  S MLS  MLS  On  VI Space Mished  Inished Co Fue  Corete Tile Mished  Dosal Microw  Bedrooms  Ing of average queeded repairs, determinits condition                                                                                                                                                                                                                                                                                                                                                                                                                                                                                                                                                                                                                                                                                                                                                                                                                                                                                                                                                                                                                                                                                                                                                                                                                                                                                                                                                                                                                                                                                                                                                                                                                                                                                                                                                                                                                                                                                                                      | o If No, describe al conditions, land use raffic detriment r  Assessment and Data Source for Gros Heating/Cooling FWA HWBB Radiant Other I Gas Central Air Condition Individual Other None Tave Washer/D 2.1 Bath(s) Inality dwelling.  Oration, renovations, n. | D73C0805G  is, etc.)?  noted. Subject  Tax Records S Living Area Patio/l Porch ing Pool Fence Other ryer Other (1) 2,53                     | Prior Inspection Public Records menities ace(s) # 1 stove(s) # 0 Deck Patio None None Wood None describe) App 1 Square Feet of | No Poccess st  None  None  Driveway  Garag  Carpo  Attacl  Built-iliances  Gross Livi | If Yes, describe creet and a  Property Owner  Car Storage  way # of Cars Surface Core ge # of Cars ont # of Cars in not known ing Area Above Gr  tt MLS listing,                                                                                                                                                                                                                                                                                                                                                                                                                                                                                                                                                                                                                                                                                                                                                                                                                                                                                                                                                                                                                                                                                                                                                                                                                                                                                                                                                                                                                                                                                                                                                                                                                                                                                                                                                                                                                                                                                                                                                              | S 3<br>Conc<br>S 3<br>S 0<br>Ched |
| FEMA Special Flood Hazard Area  Yes Are the utilities and off-site improvements typical Are there any adverse site conditions or external f Subject located on arterial feeder stre ravine/wooded area beyond. Limited  Source(s) Used for Physical Characteristics of Pro Other (describe) Exterior inspection  General Description  Units One One with Accessory Unit  # of Stories 2  Type Det. Att. S-Det./End Unit Existing Proposed Under Const.  Design (Style) Meditern  Year Built 1978  Effective Age (Yrs) 40  Appliances Refrigerator Range/Oven Finished area above grade contains: Additional features (special energy efficient items, The subject of the property and data so has mostly original condition and is a                                                                                      | Sanitary Sewer  No FEMA Flood Zone for the market area? actors (easements, encroachments) actors (easements) actors (easements, encroachments) actors (easements) acto | X  X  Yes Neents, environmentato moderate trom front.  S MLS  MLS  On  VI Space Mished  Inished Co Fue  Corete Tile Mished  Dosal Microw  Bedrooms  Ing of average queeded repairs, determinits condition                                                                                                                                                                                                                                                                                                                                                                                                                                                                                                                                                                                                                                                                                                                                                                                                                                                                                                                                                                                                                                                                                                                                                                                                                                                                                                                                                                                                                                                                                                                                                                                                                                                                                                                                                                                                                                                                                                                      | o If No, describe al conditions, land use raffic detriment r  Assessment and Data Source for Gros Heating/Cooling FWA HWBB Radiant Other I Gas Central Air Condition Individual Other None Tave Washer/D 2.1 Bath(s) Inality dwelling.  Oration, renovations, n. | D73C0805G  is, etc.)?  noted. Subject  Tax Records S Living Area Patio/l Porch ing Pool Fence Other ryer Other (1) 2,53                     | Prior Inspection Public Records menities ace(s) # 1 stove(s) # 0 Deck Patio None None Wood None describe) App 1 Square Feet of | No Poccess st  None  None  Driveway  Garag  Carpo  Attacl  Built-iliances  Gross Livi | If Yes, describe creet and a  Property Owner  Car Storage  way # of Cars Surface Core ge # of Cars ont # of Cars in not known ing Area Above Gr  tt MLS listing,                                                                                                                                                                                                                                                                                                                                                                                                                                                                                                                                                                                                                                                                                                                                                                                                                                                                                                                                                                                                                                                                                                                                                                                                                                                                                                                                                                                                                                                                                                                                                                                                                                                                                                                                                                                                                                                                                                                                                              | S 3<br>Conc<br>S 3<br>S 0<br>Ched |
| FEMA Special Flood Hazard Area  Yes Are the utilities and off-site improvements typical Are there any adverse site conditions or external f Subject located on arterial feeder stre ravine/wooded area beyond. Limited  Source(s) Used for Physical Characteristics of Pro Other (describe) Exterior inspection  General Description  Units One One with Accessory Unit  # of Stories 2  Type Det. Att. S-Det./End Unit Existing Proposed Under Const.  Design (Style) Meditern  Year Built 1978  Effective Age (Yrs) 40  Appliances Refrigerator Range/Oven Finished area above grade contains: Additional features (special energy efficient items, The subject of the property and data so has mostly original condition and is a                                                                                      | Sanitary Sewer  No FEMA Flood Zone for the market area? actors (easements, encroachments) actors (easements) actors (easements, encroachments) actors (easements) acto | X  X  Yes Neents, environmentato moderate trom front.  S MLS  MLS  On  VI Space Mished  Inished Co Fue  Corete Tile Mished  Dosal Microw  Bedrooms  Ing of average queeded repairs, determinits condition                                                                                                                                                                                                                                                                                                                                                                                                                                                                                                                                                                                                                                                                                                                                                                                                                                                                                                                                                                                                                                                                                                                                                                                                                                                                                                                                                                                                                                                                                                                                                                                                                                                                                                                                                                                                                                                                                                                      | o If No, describe al conditions, land use raffic detriment r  Assessment and Data Source for Gros Heating/Cooling FWA HWBB Radiant Other I Gas Central Air Condition Individual Other None Tave Washer/D 2.1 Bath(s) Inality dwelling.  Oration, renovations, n. | D73C0805G  is, etc.)?  noted. Subject  Tax Records S Living Area Patio/l Porch ing Pool Fence Other ryer Other (1) 2,53                     | Prior Inspection Public Records menities ace(s) # 1 stove(s) # 0 Deck Patio None None Wood None describe) App 1 Square Feet of | No Poccess st  None  None  Driveway  Garag  Carpo  Attacl  Built-iliances  Gross Livi | If Yes, describe creet and a  Property Owner  Car Storage  way # of Cars Surface Core ge # of Cars ont # of Cars in not known ing Area Above Gr  tt MLS listing,                                                                                                                                                                                                                                                                                                                                                                                                                                                                                                                                                                                                                                                                                                                                                                                                                                                                                                                                                                                                                                                                                                                                                                                                                                                                                                                                                                                                                                                                                                                                                                                                                                                                                                                                                                                                                                                                                                                                                              | S 3<br>Conc<br>S 3<br>S 0<br>Ched |
| FEMA Special Flood Hazard Area  Yes Are the utilities and off-site improvements typical Are there any adverse site conditions or external f Subject located on arterial feeder stre ravine/wooded area beyond. Limited  Source(s) Used for Physical Characteristics of Pro Other (describe) Exterior inspection  General Description  Units One One with Accessory Unit  # of Stories 2  Type Det. Att. S-Det./End Unit Existing Proposed Under Const.  Design (Style) Meditern  Year Built 1978  Effective Age (Yrs) 40  Appliances Refrigerator Range/Oven Finished area above grade contains: Additional features (special energy efficient items, The subject of the property and data so has mostly original condition and is a                                                                                      | Sanitary Sewer  No FEMA Flood Zone for the market area? for the market area? for tract, overall low territorial view noted fro perty Appraisal Files  General Description Concrete Slab Craw Full Basement File Partial Basement File Exterior Walls Stuck Roof Surface Conce Gutters & Downspouts Meta Window Type Alum Dishwasher Dispot 7 Rooms 3 etc.) Two level dwellice  purce(s) (including apparent need appears to be dated                                                                                                                                                                                                                                                                                                                                                                                                                                                                                                                                                                                                                                                                                                                                                                                                                                                                                                                                                                                                                                                                                                                                                                                                                                                                                                                                                                                                                                                                                                                                                                                                                                                                                           | X  X  Yes Neets, environmentate to moderate trom front.  S MLS  MLS  ON  VI Space Nished Inished Inish | o If No, describe al conditions, land use raffic detriment research and Data Source for Gross Heating/Cooling FWA HWBB Radiant Other I Gas Central Air Condition Individual Other None vave Washer/D 2.1 Bath(s) radiity dwelling.                               | D73C0805G  is, etc.)?  noted. Subject  Tax Records S Living Area Patio/I Porch ing Pool Fence Other ryer Other (v) 2,53  remodeling, etc.). | Prior Inspection Public Records menities ace(s) # 1 stove(s) # 0 Deck Patio None Wood None describe) App 1 Square Feet of      | No Poccess st  None  None  Driveway  Garag  Carpo  Attacl  Built-iliances  Gross Livi | If Yes, describe creet and a  Property Owner  Car Storage  way # of Cars Surface Complete # of Cars ont # of Cars | S 3<br>Conc<br>S 3<br>S 0<br>Ched |
| FEMA Special Flood Hazard Area  Yes Are the utilities and off-site improvements typical Are there any adverse site conditions or external f Subject located on arterial feeder stre ravine/wooded area beyond. Limited  Source(s) Used for Physical Characteristics of Pre Other (describe) Exterior inspection  General Description  Units One One with Accessory Unit  # of Stories 2  Type Det. Att. S-Det./End Unit  Existing Proposed Under Const.  Design (Style) Meditern  Year Built 1978  Effective Age (Yrs) 40  Appliances Refrigerator Range/Oven  Finished area above grade contains:  Additional features (special energy efficient items,  Describe the condition of the property and data so has mostly original condition and is a  Are there any apparent physical deficiencies or ac If Yes, describe. | Sanitary Sewer  No FEMA Flood Zone for the market area? for the market area? for tract, overall low territorial view noted fro perty Appraisal Files  General Description Concrete Slab Craw Full Basement File Partial Basement File Exterior Walls Stuck Roof Surface Conce Gutters & Downspouts Meta Window Type Alum Dishwasher Dispot 7 Rooms 3 etc.) Two level dwellice  purce(s) (including apparent need appears to be dated                                                                                                                                                                                                                                                                                                                                                                                                                                                                                                                                                                                                                                                                                                                                                                                                                                                                                                                                                                                                                                                                                                                                                                                                                                                                                                                                                                                                                                                                                                                                                                                                                                                                                           | X  X  Yes Neets, environmentate to moderate trom front.  S MLS  MLS  ON  VI Space Nished Inished Inish | o If No, describe al conditions, land use raffic detriment research and Data Source for Gross Heating/Cooling FWA HWBB Radiant Other I Gas Central Air Condition Individual Other None vave Washer/D 2.1 Bath(s) radiity dwelling.                               | D73C0805G  is, etc.)?  noted. Subject  Tax Records S Living Area Patio/l Porch ing Pool Fence Other ryer Other (1) 2,53                     | Prior Inspection Public Records menities ace(s) # 1 stove(s) # 0 Deck Patio None Wood None describe) App 1 Square Feet of      | None None None None Attacl Attacl Maintenances Gross Livi                             | If Yes, describe creet and a  Property Owner  Car Storage  way # of Cars Surface Complete # of Cars ont # of Cars | S 3<br>Conc<br>S 3<br>S 0<br>Ched |