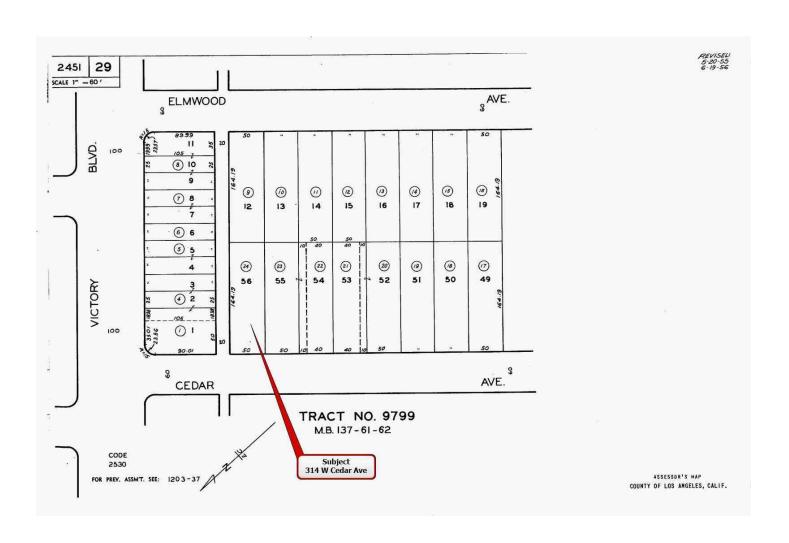

58577 File # 36073302

| Г            | The purpose of this summary appraisal repo            | rt is to prov   | ride the lender/clie   | ent with an      | accurate,        | and adequa                    | tely supr   | orted, op         | inion of th   | ne mark   | et value       | of the subject   | t property. |
|--------------|-------------------------------------------------------|-----------------|------------------------|------------------|------------------|-------------------------------|-------------|-------------------|---------------|-----------|----------------|------------------|-------------|
|              | Property Address 314 W Cedar Ave                      |                 |                        |                  |                  | Burbank                       | ,           | ,                 |               | State     |                | Zip Code 91      |             |
|              | Borrower Neighbor to Neighbor Homes                   | all C           | Owner o                | f Public Reco    |                  | ria Van W                     | av          |                   |               |           |                | ngeles           | 000         |
|              | Legal Description Tract 9799 Lot 56                   | , LLO           | 0                      |                  | ··· IVIU         | na van vv                     | ч           |                   |               |           | L03 /          | ingeles          |             |
|              | Assessor's Parcel # 2451-029-024                      |                 |                        |                  | Tax \            | /ear 2023                     |             |                   |               | R.E. Ta   | axes \$ 1      | 148              |             |
| _            | Neighborhood Name Burbank                             |                 |                        |                  |                  |                               | 31084       |                   |               |           |                | 3118.02          |             |
| SUBJECT      | Occupant W Owner Tenant Vaca                          | ant             | Special A              | Assessments      |                  | 11010101100                   | 31004       | □ PU              | ID HOA        |           | J 11401 C      | per year         | per month   |
| B            | Property Rights Appraised Fee Simple                  | Leaseho         |                        | describe)        | Ψ 0              |                               |             |                   | 110/1         | Ψ 0       |                | j por your _     | _ por monu  |
| SU           | Assignment Type Purchase Transaction                  |                 | ance Transaction       |                  | (describe)       | Servicin                      |             |                   |               |           |                |                  |             |
|              | Lender/Client Wedgewood Inc                           |                 | Addre                  |                  |                  | tan Beach                     |             | Suito 10          | 0 Dodor       | ndo Do    | ach C          | A 00279          |             |
|              | Is the subject property currently offered for sale of | r had it hada ( |                        |                  |                  |                               |             |                   |               | ido Be    |                | Yes <b>X</b> No  |             |
|              | Report data source(s) used, offering price(s), and    |                 |                        |                  | nuis prior t     | U HIG GIIGGHYC                | uale of t   | ilis appiais      | oai:          |           |                | 163 🔼 110        |             |
|              | The port data source(s) used, offering price(s), and  | uale(s).        | CRMLS/Re               | alist.           |                  |                               |             |                   |               |           |                |                  |             |
|              | I did did not analyze the contract for                | agle for the ou | higgs nurchago tran    | ocation Eval     | oin the recu     | ilto of the one               | lyoio of th | a contract        | for colo or   | why tho   | analysis       | waa nat          |             |
|              | performed.                                            | sale for the su | bject purchase tran    | isaciion. Expi   | am me rest       | ills of the ana               | uysis oi u  | ie contract       | l ioi sale oi | wily tile | anaiysis       | was not          |             |
| _            | performed.                                            |                 |                        |                  |                  |                               |             |                   |               |           |                |                  |             |
| ဍ            | Contract Drice & Date of Con                          | traat           | lo tho                 | aranartı aalla   | r the euroe      | of mublic roo                 | ardO        | □ Vaa             | □ No. I       | Data Car  | raa(a)         |                  |             |
| CONTRACT     | Contract Price \$ Date of Con                         |                 |                        |                  |                  | of public rec                 |             | Yes               |               | Data Sou  | irce(s)        |                  |             |
| No           | Is there any financial assistance (loan charges, sa   |                 |                        | ment assistai    | ice, etc.) to    | be paid by a                  | ny party (  | on benait o       | t the borrov  | ver?      |                | Ye               | es No       |
| Ö            | If Yes, report the total dollar amount and describe   | the items to t  | oe paid.               |                  |                  |                               |             |                   |               |           |                |                  |             |
|              |                                                       |                 |                        |                  |                  |                               |             |                   |               |           |                |                  |             |
|              | N. 5                                                  |                 |                        | 16 :             |                  |                               |             |                   |               |           |                |                  |             |
|              | Note: Race and the racial composition of the          | neighborhoo     | d are not appraisa     |                  |                  | _                             |             |                   |               |           |                |                  |             |
|              | Neighborhood Characteristics                          |                 |                        |                  | nit Housin       |                               |             |                   |               | Jnit Hou  | ısing          | Present La       |             |
|              | Location Urban X Suburban                             | Rural           | Property Values        | Increasi         |                  | Stable                        | Dec         | lining            | PRICE         |           | AGE            | One-Unit         | 85 %        |
| 0            | Built-Up 🔀 Over 75% 🗌 25-75% 🦳                        | Under 25%       | Demand/Supply          | Shortag          | e 🔀              | In Balance                    | Ove         | r Supply          | \$ (000)      |           | (yrs)          | 2-4 Unit         | 5 %         |
| ğ            | Growth Rapid Stable                                   | Slow            | Marketing Time         | <b>X</b> Under 3 | mths             | 3-6 mths                      | Ove         | r 6 mths          | 1,000         | Low       | 60             | Multi-Family     | 5 %         |
| 뚪            | Neighborhood Boundaries Subject is sit                | uated sout      | h of Glenoaks          | Blvd. wes        | st of Wes        | stern Ave.                    | north c     | of                | 1,500         | High      | 110            | Commercial       | 5 %         |
| ğ            | Ventura Frwy (134) and east of Buen                   |                 |                        | ,                |                  | ,                             |             |                   |               | Pred.     | 85             | Other            | %           |
| 累            | Neighborhood Description See attached                 |                 |                        |                  |                  |                               |             |                   | , .,          |           |                |                  |             |
| NEIGHBORHOOD | 7                                                     |                 |                        |                  |                  |                               |             |                   |               |           |                |                  |             |
| Z            |                                                       |                 |                        |                  |                  |                               |             |                   |               |           |                |                  |             |
|              | Market Conditions (including support for the abov     | e conclusions   | See a                  | ttached a        | ddenda           |                               |             |                   |               |           |                |                  |             |
|              | manuel conditions (including capport for the above    | 0 0011010010110 | , 000 a                | ittaorica a      | aucriua.         |                               |             |                   |               |           |                |                  |             |
|              |                                                       |                 |                        |                  |                  |                               |             |                   |               |           |                |                  |             |
|              | Dimensions 48.5 x 164                                 |                 | Δrea                   | 7955 sf          |                  | Sh                            | ape Re      | ctangula          |               | ,         | View N;        | Post             |             |
|              | Specific Zoning Classification R2                     |                 |                        |                  | N 414: F         | amily Res                     |             |                   | <u> </u>      |           | VICW IN,       | res,             |             |
|              |                                                       | oonforming (C   | randfathered Use)      |                  | ning             | lllegal (desci                |             | IS                |               |           |                |                  |             |
|              |                                                       | - ,             |                        |                  |                  | • (                           |             | ~                 | Yes           | No        | If No. doo     | oriho            |             |
|              | Is the highest and best use of subject property as    | improveu (or    | as proposed per p      | ialis aliu spei  | Ullications)     | the present u                 | SE!         |                   | 168           | INU       | If No, des     | cline see a      | addenda     |
|              | Hailities Dublic Other (decembe)                      |                 | D.                     | hlia Othar       | (deseribe)       |                               | 04          | i aita lmanu      |               | Tuna      |                | Dublia           | Delivata    |
|              | Utilities Public Other (describe)                     | 1               |                        |                  | (describe)       |                               |             |                   | ovements -    | туре      |                | Public           | Private     |
| SITE         | Electricity                                           |                 | Water Sawar            |                  |                  |                               |             | reet Asp          |               |           |                | X                |             |
| (C)          | Gas Veg                                               |                 | Sanitary Sewer         |                  | ГГМА             | Man # 00                      |             | ey Asp            | nait          | ГГ        | -NA NAS        | Data 00/00       | /0000       |
|              |                                                       |                 | MA Flood Zone          |                  |                  |                               | 037C1       | 345F              |               | Г         | EMA Map        | Date 09/26       | /2008       |
|              | Are the utilities and off-site improvements typical   |                 |                        | Yes _            | _                | lo, describe                  | oo oto )?   |                   | <b>V</b>      | Voo       | □ No           | If Yes, describe | `           |
|              | Are there any adverse site conditions or external t   |                 |                        |                  |                  |                               |             |                   | X             | 162       | No             | ii res, describe | 5           |
|              | Subject sides to commercial retail sto                | ores throug     | th alley with so       | me adver         | se effec         | t due to tra                  | affic.      |                   |               |           |                |                  |             |
|              |                                                       |                 |                        |                  |                  |                               |             |                   |               |           |                |                  |             |
|              | Source(c) Head for Dhysical Characteristics of Dr     | nnarty -        | Approinal Files        | NAI 4            | S N A-           | cacement er                   | l Tay Das   | ords <sup>[</sup> | Drior Inc     | nontica   |                | Proporty Owner   |             |
|              | Source(s) Used for Physical Characteristics of Pr     | սիեււչ          | Appraisal Files        | <b>⋈</b> MLS     |                  | sessment and                  |             |                   | Prior Ins     | •         |                | Property Owner   |             |
|              | Other (describe) Online Mapping  General Description  |                 | eneral Description     | 1                |                  | ource for Gro<br>ting/Cooling |             |                   | Realist/Ti    | ıue       |                | Car Storag       | ۵           |
|              | •                                                     |                 | <u> </u>               |                  |                  |                               |             |                   |               |           | Men            |                  | C           |
|              | Units One One with Accessory Unit                     | Concrete        |                        |                  | FWA              | HWBB                          |             | <u> </u>          | ace(s) #      | 0         | None  None     |                  | ara o       |
|              | # of Stories 1                                        | Full Base       |                        | shed             | Radiar           |                               |             |                   | Istove(s) #   |           | Drive          | -                |             |
|              | Type Det. Att. S-Det./End Unit                        | Partial B       |                        | ished            | Other            | Wall                          |             |                   | Deck Sla      |           | Driveway       |                  | Concrete    |
|              | Existing Proposed Under Const.                        | Exterior Walls  |                        |                  | Fuel             | Gas                           |             |                   | Covered       |           | <b>X</b> Gara( |                  |             |
|              | Design (Style) Traditional                            | Roof Surface    |                        | Shingle          |                  | I Air Conditio                |             |                   | None          | <u> </u>  | Carpo          |                  |             |
|              | Year Built 1945                                       |                 | wnspouts None          |                  | <b>X</b> Individ | luai                          |             | <b>X</b> Fence    |               | l         | Attac          |                  | etached     |
|              | Effective Age (Yrs) 28                                | Window Type     |                        |                  | Other            | <b>5</b> 2                    |             |                   | None          |           | Built-         | ın               |             |
|              | Appliances X Refrigerator X Range/Oven                | Dishwa          |                        |                  | crowave          | X Washer/I                    |             | Other (           |               |           | Hood           |                  |             |
| TS           | Finished area <b>above</b> grade contains:            | 8 Rooms         |                        | Bedrooms         |                  | 2.0 Bath(s                    | ,           |                   |               |           |                | ring Area Above  | Grade       |
| IMPROVEMENTS | Additional features (special energy efficient items   | etc.)           | There were no          | special e        | nergy ef         | ficient iten                  | ns note     | d during          | our insp      | ection    | ١.             |                  |             |
| Ē            |                                                       |                 |                        |                  |                  |                               |             |                   |               |           |                |                  |             |
| Š            | Describe the condition of the property and data so    |                 |                        |                  |                  |                               |             |                   |               |           |                | or inspectio     |             |
| F            | previous MLS description/photos, sul                  | oject's Dup     | lex features m         | ay include       | e: Hardw         | ood floors                    | ; 3 Bec     | lrooms a          | and 1 Ba      | th in fr  | ont uni        | t and 1 Bed      | room        |
| ≧            | and 1 Bath in rear unit; Concrete slat                | patio and       | covered porch          | h; 2-Car G       | Sarage. 1        | The subjec                    | t prope     | rty may           | be cons       | idered    | to be i        | n average c      | ondition.   |
|              |                                                       |                 |                        |                  |                  |                               |             |                   |               |           |                |                  |             |
|              |                                                       |                 |                        |                  |                  |                               |             |                   |               |           |                |                  |             |
|              |                                                       |                 |                        |                  |                  |                               |             |                   |               |           |                |                  |             |
|              | Are there any apparent physical deficiencies or ac    | lverse conditio | ons that affect the li | ivability, sour  | ndness, or s     | structural integ              | grity of th | e property'       | ?             |           | Yes 🕨          | No               |             |
|              | If Yes, describe.                                     |                 |                        |                  |                  |                               |             |                   |               |           |                |                  |             |
|              |                                                       |                 |                        |                  |                  |                               |             |                   |               |           |                |                  |             |
|              |                                                       |                 |                        |                  |                  |                               |             |                   |               |           |                |                  |             |
|              |                                                       |                 |                        |                  |                  |                               |             |                   |               |           |                |                  |             |
|              | Does the property generally conform to the neigh      | oorhood (func   | tional utility, style, | condition, us    | e, construc      | tion, etc.)?                  |             | X                 | Yes N         | lo If No  | o, describ     | e.               |             |
|              |                                                       |                 |                        |                  |                  |                               |             |                   |               |           |                |                  |             |
|              |                                                       |                 |                        |                  |                  |                               |             |                   |               |           | _              |                  |             |