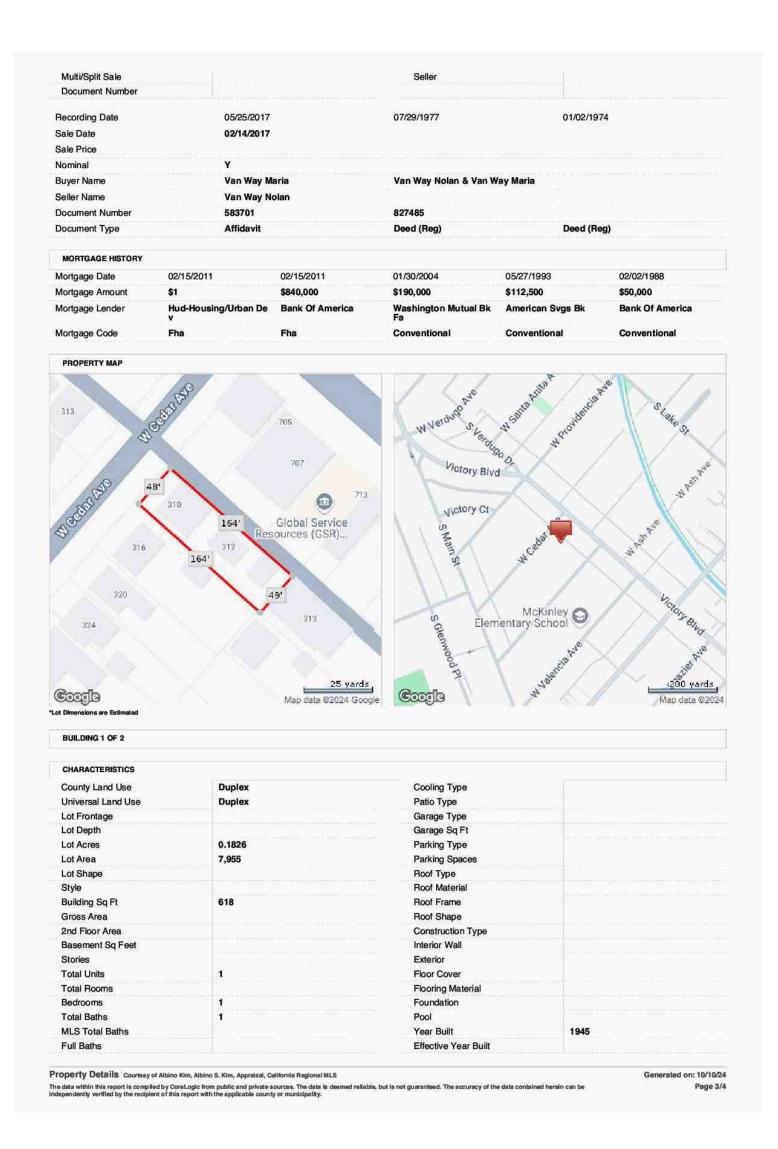

UD |
| MLS Listing Number MLS Status MLS Source MLS Area MLS Status Change Date MLS Current List Price MLS Listing # MLS Listing # MLS Listing Date MLS Listing Price MLS Listing Price MLS Close Date MLS Close Date MLS Listing Close Price MLS Listing Close Price MLS Listing Cancellation Date MLS Listing Cancellation Date MLS Source History  LAST MARKET SALE & SALES HIS Recording Date Sale Date Sale Price                                                                                       | Expired CRM 610 - BURBANK 12/08/2022 \$960,000                                                                                      | Pending Date Closing Date MLS Sale Price MLS Listing Agent MLS Listing Broker  Sale Type Deed Type Owner Name | Sr175503269-Joshua Vigo-Fas KELLER WILLIAMS REALTY-STUD |



| Half Baths      |        | Other Impvs       |              |
|-----------------|--------|-------------------|--------------|
| Dining Rooms    |        | Equipment         |              |
| Family Rooms    |        | Porch             |              |
| Other Rooms     |        | Patio/Deck 1 Area |              |
| Fireplaces      |        | Patio/Deck 2 Area |              |
| Condo Amenities |        | Porch 1 Area      |              |
| Condition       |        | Porch Type        |              |
| Quality         |        | Building Type     | Type Unknown |
| Water           |        | Bldg Class        |              |
| Sewer           |        | Building Comments |              |
| Heat Type       | Heated | # of Buildings    |              |
| Heat Fuel Type  |        |