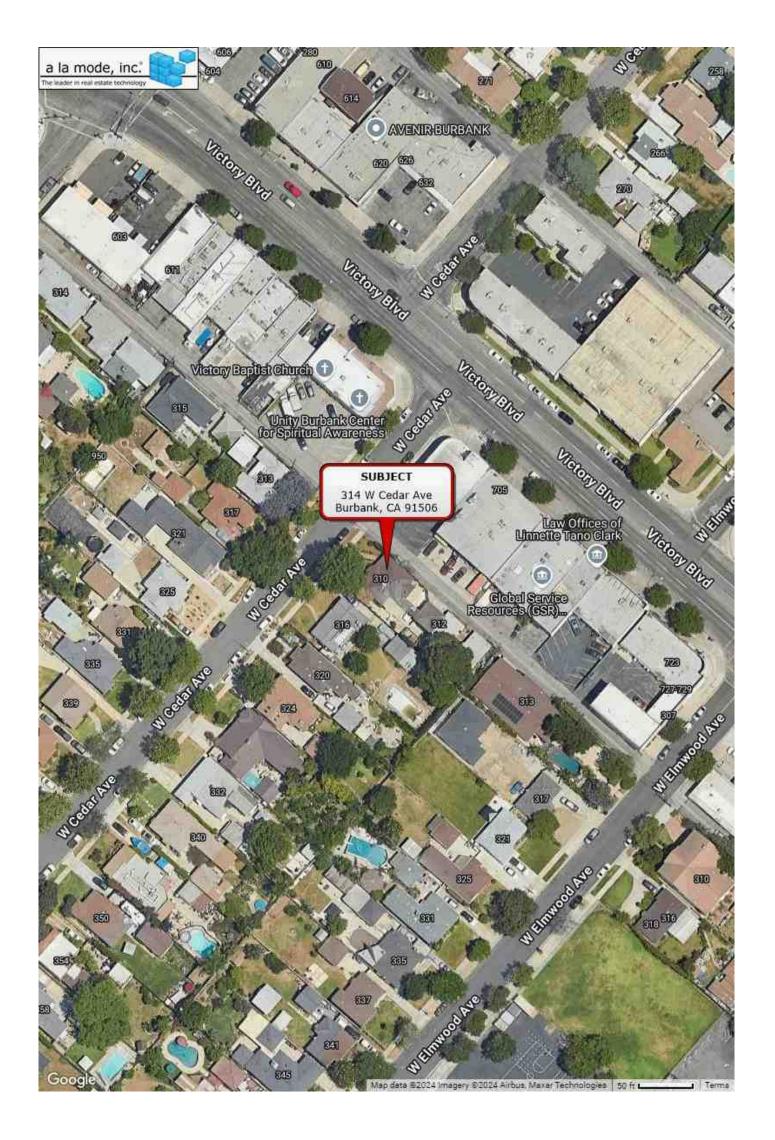

58577 File # 36073302

| Г            | The purpose of this summary appraisal repo            | rt is to prov   | ride the lender/clie   | ent with an      | accurate,        | and adequa                    | tely supr   | orted, op         | inion of th   | ne mark   | et value       | of the subject   | t property. |
|--------------|-------------------------------------------------------|-----------------|------------------------|------------------|------------------|-------------------------------|-------------|-------------------|---------------|-----------|----------------|------------------|-------------|
|              | Property Address 314 W Cedar Ave                      |                 |                        |                  |                  | Burbank                       | ,           | ,                 |               | State     |                | Zip Code 91      |             |
|              | Borrower Neighbor to Neighbor Homes                   | all C           | Owner o                | f Public Reco    |                  | ria Van W                     | av          |                   |               |           |                | ngeles           | 000         |
|              | Legal Description Tract 9799 Lot 56                   | , LLO           | 0                      |                  | ··· IVIU         | na van vv                     | ч           |                   |               |           | L03 /          | ingeles          |             |
|              | Assessor's Parcel # 2451-029-024                      |                 |                        |                  | Tax \            | /ear 2023                     |             |                   |               | R.E. Ta   | axes \$ 1      | 148              |             |
| _            | Neighborhood Name Burbank                             |                 |                        |                  |                  |                               | 31084       |                   |               |           |                | 3118.02          |             |
| SUBJECT      | Occupant W Owner Tenant Vaca                          | ant             | Special A              | Assessments      |                  | 11010101100                   | 31004       | □ PU              | ID HOA        |           | J 11401 C      | per year         | per month   |
| B            | Property Rights Appraised Fee Simple                  | Leaseho         |                        | describe)        | Ψ 0              |                               |             |                   | 110/1         | Ψ 0       |                | j por your _     | _ por monu  |
| SU           | Assignment Type Purchase Transaction                  |                 | ance Transaction       |                  | (describe)       | Servicin                      |             |                   |               |           |                |                  |             |
|              | Lender/Client Wedgewood Inc                           |                 | Addre                  |                  |                  | tan Beach                     |             | Suito 10          | 0 Dodor       | ndo Do    | ach C          | A 00279          |             |
|              | Is the subject property currently offered for sale of | r had it hada ( |                        |                  |                  |                               |             |                   |               | ido Be    |                | Yes <b>X</b> No  |             |
|              | Report data source(s) used, offering price(s), and    |                 |                        |                  | nuis prior t     | U HIG GIIGGHYC                | uale of t   | ilis appiais      | oai:          |           |                | 163 🔼 110        |             |
|              | The port data source(s) used, offering price(s), and  | uale(s).        | CRMLS/Re               | alist.           |                  |                               |             |                   |               |           |                |                  |             |
|              | I did did not analyze the contract for                | agle for the ou | higgs nurchago tran    | ocation Eval     | oin the recu     | ilto of the one               | lyoio of th | a contract        | for colo or   | why tho   | analysis       | waa nat          |             |
|              | performed.                                            | sale for the su | bject purchase tran    | isaciion. Expi   | am me rest       | ills of the ana               | uysis oi u  | ie contract       | l ioi sale oi | wily tile | anaiysis       | was not          |             |
| _            | performed.                                            |                 |                        |                  |                  |                               |             |                   |               |           |                |                  |             |
| ဍ            | Contract Drice & Date of Con                          | traat           | lo tho                 | aranartı aalla   | r the euroe      | of mublic roo                 | ardO        | □ Vaa             | □ No. I       | Data Car  | raa(a)         |                  |             |
| CONTRACT     | Contract Price \$ Date of Con                         |                 |                        |                  |                  | of public rec                 |             | Yes               |               | Data Sou  | irce(s)        |                  |             |
| No           | Is there any financial assistance (loan charges, sa   |                 |                        | ment assistai    | ice, etc.) to    | be paid by a                  | ny party (  | on benait o       | t the borrov  | ver?      |                | Ye               | es No       |
| Ö            | If Yes, report the total dollar amount and describe   | the items to t  | oe paid.               |                  |                  |                               |             |                   |               |           |                |                  |             |
|              |                                                       |                 |                        |                  |                  |                               |             |                   |               |           |                |                  |             |
|              | N. 5                                                  |                 |                        | 16 :             |                  |                               |             |                   |               |           |                |                  |             |
|              | Note: Race and the racial composition of the          | neighborhoo     | d are not appraisa     |                  |                  | _                             |             |                   |               |           |                |                  |             |
|              | Neighborhood Characteristics                          |                 |                        |                  | nit Housin       |                               |             |                   |               | Jnit Hou  | ısing          | Present La       |             |
|              | Location Urban X Suburban                             | Rural           | Property Values        | Increasi         |                  | Stable                        | Dec         | lining            | PRICE         |           | AGE            | One-Unit         | 85 %        |
| 0            | Built-Up 🔀 Over 75% 🗌 25-75% 🦳                        | Under 25%       | Demand/Supply          | Shortag          | e 🔀              | In Balance                    | Ove         | r Supply          | \$ (000)      |           | (yrs)          | 2-4 Unit         | 5 %         |
| ğ            | Growth Rapid Stable                                   | Slow            | Marketing Time         | <b>X</b> Under 3 | mths             | 3-6 mths                      | Ove         | r 6 mths          | 1,000         | Low       | 60             | Multi-Family     | 5 %         |
| 뚪            | Neighborhood Boundaries Subject is sit                | uated sout      | h of Glenoaks          | Blvd. wes        | st of Wes        | stern Ave.                    | north c     | of                | 1,500         | High      | 110            | Commercial       | 5 %         |
| ğ            | Ventura Frwy (134) and east of Buen                   |                 |                        | ,                |                  | ,                             |             |                   |               | Pred.     | 85             | Other            | %           |
| 累            | Neighborhood Description See attached                 |                 |                        |                  |                  |                               |             |                   | , .,          |           |                |                  |             |
| NEIGHBORHOOD | 7                                                     |                 |                        |                  |                  |                               |             |                   |               |           |                |                  |             |
| Z            |                                                       |                 |                        |                  |                  |                               |             |                   |               |           |                |                  |             |
|              | Market Conditions (including support for the abov     | e conclusions   | See a                  | ttached a        | ddenda           |                               |             |                   |               |           |                |                  |             |
|              | manuel conditions (including capport for the above    | 0 0011010010110 | , 000 a                | ittaorica a      | aucriua.         |                               |             |                   |               |           |                |                  |             |
|              |                                                       |                 |                        |                  |                  |                               |             |                   |               |           |                |                  |             |
|              | Dimensions 48.5 x 164                                 |                 | Δrea                   | 7955 sf          |                  | Sh                            | ape Re      | ctangula          |               | ,         | View N;        | Post             |             |
|              | Specific Zoning Classification R2                     |                 |                        |                  | N 414: F         | amily Res                     |             |                   | <u> </u>      |           | VICW IN,       | res,             |             |
|              |                                                       | oonforming (C   | randfathered Use)      |                  | ning             | lllegal (desci                |             | IS                |               |           |                |                  |             |
|              |                                                       | - ,             |                        |                  |                  | • (                           |             | ~                 | Yes           | No        | If No. doo     | oriho            |             |
|              | Is the highest and best use of subject property as    | improveu (or    | as proposed per p      | ialis aliu spei  | Ullications)     | the present u                 | SE!         |                   | 168           | INU       | If No, des     | cline see a      | addenda     |
|              | Hailities Dublic Other (decembe)                      |                 | D.                     | hlia Othar       | (deseribe)       |                               | 04          | i aita lmanu      |               | Tuna      |                | Dublia           | Delivata    |
|              | Utilities Public Other (describe)                     | 1               |                        |                  | (describe)       |                               |             |                   | ovements -    | туре      |                | Public           | Private     |
| SITE         | Electricity                                           |                 | Water Sawar            |                  |                  |                               |             | reet Asp          |               |           |                | X                |             |
| (C)          | Gas Veg                                               |                 | Sanitary Sewer         |                  | ГГМА             | Man # 00                      |             | ey Asp            | nait          | ГГ        | -NA NAS        | Data 00/00       | /0000       |
|              |                                                       |                 | MA Flood Zone          |                  |                  |                               | 037C1       | 345F              |               | Г         | EMA Map        | Date 09/26       | /2008       |
|              | Are the utilities and off-site improvements typical   |                 |                        | Yes _            | _                | lo, describe                  | oo oto )?   |                   | <b>V</b>      | Voo       | □ No           | If Yes, describe | `           |
|              | Are there any adverse site conditions or external t   |                 |                        |                  |                  |                               |             |                   | X             | 162       | No             | ii res, describe | 5           |
|              | Subject sides to commercial retail sto                | ores throug     | th alley with so       | me adver         | se effec         | t due to tra                  | affic.      |                   |               |           |                |                  |             |
|              |                                                       |                 |                        |                  |                  |                               |             |                   |               |           |                |                  |             |
|              | Source(c) Head for Dhysical Characteristics of Dr     | nnarty -        | Approinal Files        | NAI 4            | S N A-           | cacement er                   | l Tay Das   | ords <sup>[</sup> | Drior Inc     | nontica   |                | Proporty Owner   |             |
|              | Source(s) Used for Physical Characteristics of Pr     | սիեււչ          | Appraisal Files        | <b>⋈</b> MLS     |                  | sessment and                  |             |                   | Prior Ins     | •         |                | Property Owner   |             |
|              | Other (describe) Online Mapping  General Description  |                 | eneral Description     | 1                |                  | ource for Gro<br>ting/Cooling |             |                   | Realist/Ti    | ıue       |                | Car Storag       | ۵           |
|              | •                                                     |                 | <u> </u>               |                  |                  |                               |             |                   |               |           | Men            |                  | C           |
|              | Units One One with Accessory Unit                     | Concrete        |                        |                  | FWA              | HWBB                          |             | <u> </u>          | ace(s) #      | 0         | None  None     |                  | ara o       |
|              | # of Stories 1                                        | Full Base       |                        | shed             | Radiar           |                               |             |                   | Istove(s) #   |           | Drive          | -                |             |
|              | Type Det. Att. S-Det./End Unit                        | Partial B       |                        | ished            | Other            | Wall                          |             |                   | Deck Sla      |           | Driveway       |                  | Concrete    |
|              | Existing Proposed Under Const.                        | Exterior Walls  |                        |                  | Fuel             | Gas                           |             |                   | Covered       |           | <b>X</b> Gara( |                  |             |
|              | Design (Style) Traditional                            | Roof Surface    |                        | Shingle          |                  | I Air Conditio                |             |                   | None          | <u> </u>  | Carpo          |                  |             |
|              | Year Built 1945                                       |                 | wnspouts None          |                  | <b>X</b> Individ | luai                          |             | <b>X</b> Fence    |               | l         | Attac          |                  | etached     |
|              | Effective Age (Yrs) 28                                | Window Type     |                        |                  | Other            | <b>5</b> 2                    |             |                   | None          |           | Built-         | ın               |             |
|              | Appliances X Refrigerator X Range/Oven                | Dishwa          |                        |                  | crowave          | X Washer/I                    |             | Other (           |               |           | Hood           |                  |             |
| TS           | Finished area <b>above</b> grade contains:            | 8 Rooms         |                        | Bedrooms         |                  | 2.0 Bath(s                    | ,           |                   |               |           |                | ring Area Above  | Grade       |
| IMPROVEMENTS | Additional features (special energy efficient items   | etc.)           | There were no          | special e        | nergy ef         | ficient iten                  | ns note     | d during          | our insp      | ection    | ١.             |                  |             |
| Ē            |                                                       |                 |                        |                  |                  |                               |             |                   |               |           |                |                  |             |
| Š            | Describe the condition of the property and data so    |                 |                        |                  |                  |                               |             |                   |               |           |                | or inspectio     |             |
| F            | previous MLS description/photos, sul                  | oject's Dup     | lex features m         | ay include       | e: Hardw         | ood floors                    | ; 3 Bec     | lrooms a          | and 1 Ba      | th in fr  | ont uni        | t and 1 Bed      | room        |
| ≧            | and 1 Bath in rear unit; Concrete slat                | patio and       | covered porch          | h; 2-Car G       | Sarage. 1        | The subjec                    | t prope     | rty may           | be cons       | idered    | to be i        | n average c      | ondition.   |
|              |                                                       |                 |                        |                  |                  |                               |             |                   |               |           |                |                  |             |
|              |                                                       |                 |                        |                  |                  |                               |             |                   |               |           |                |                  |             |
|              |                                                       |                 |                        |                  |                  |                               |             |                   |               |           |                |                  |             |
|              | Are there any apparent physical deficiencies or ac    | lverse conditio | ons that affect the li | ivability, sour  | ndness, or s     | structural integ              | grity of th | e property'       | ?             |           | Yes 🕨          | No               |             |
|              | If Yes, describe.                                     |                 |                        |                  |                  |                               |             |                   |               |           |                |                  |             |
|              |                                                       |                 |                        |                  |                  |                               |             |                   |               |           |                |                  |             |
|              |                                                       |                 |                        |                  |                  |                               |             |                   |               |           |                |                  |             |
|              |                                                       |                 |                        |                  |                  |                               |             |                   |               |           |                |                  |             |
|              | Does the property generally conform to the neigh      | oorhood (func   | tional utility, style, | condition, us    | e, construc      | tion, etc.)?                  |             | X                 | Yes N         | lo If No  | o, describ     | e.               |             |
|              |                                                       |                 |                        |                  |                  |                               |             |                   |               |           |                |                  |             |
|              |                                                       |                 |                        |                  |                  |                               |             |                   |               |           | _              |                  |             |