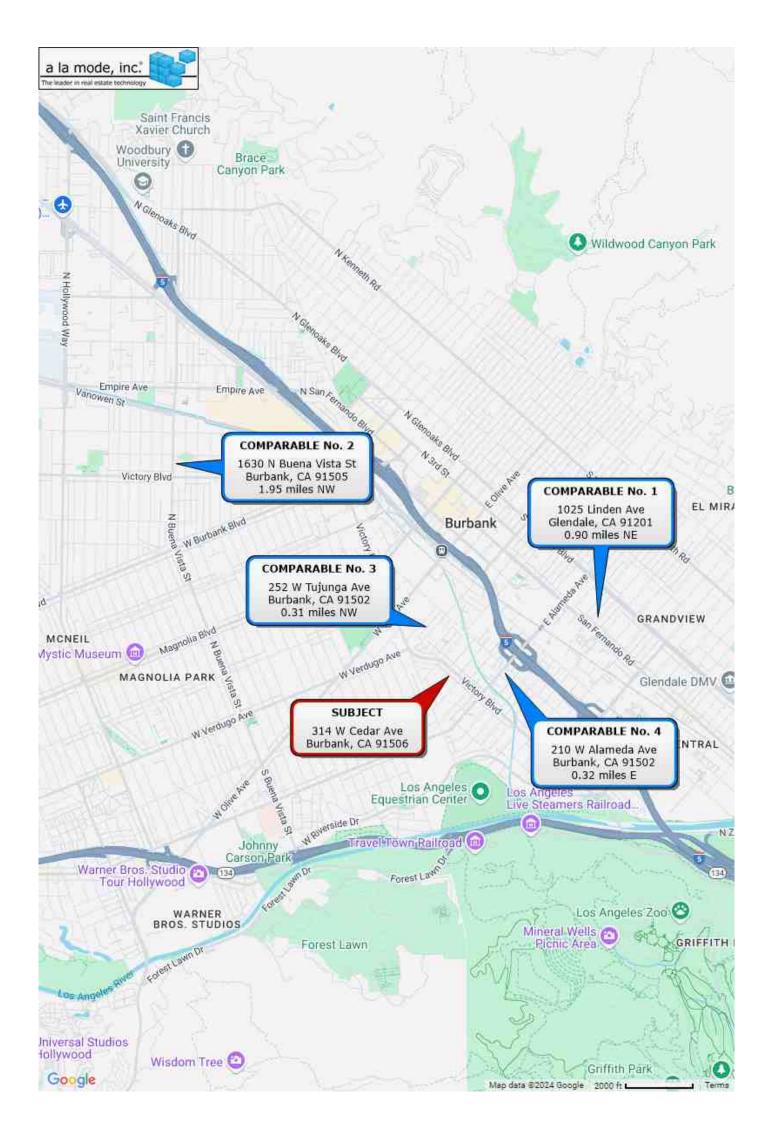

## Exterior-Only Inspection Residential Appraisal Report 58577 Silver # 36073302

58577

| There are 1 comparable                                                                                        | properties currently                           | offered for sale in      | the subject neighborho                | ood ranging in price                         | from \$ 1,499,000                                      | to \$ 1.4            | 99,000 .            |
|---------------------------------------------------------------------------------------------------------------|------------------------------------------------|--------------------------|---------------------------------------|----------------------------------------------|--------------------------------------------------------|----------------------|---------------------|
|                                                                                                               |                                                |                          |                                       |                                              | rice from \$ 1,030,0                                   |                      | 1,400,000           |
| FEATURE                                                                                                       | SUBJECT                                        |                          | LE SALE # 1                           |                                              | BLE SALE # 2                                           |                      | LE SALE # 3         |
| Address 314 W Cedar Ave                                                                                       |                                                | 1025 Linden Ave          |                                       | 1630 N Buena \                               | /ista St                                               | 252 W Tujunga A      |                     |
| Burbank, CA 915                                                                                               |                                                | Glendale, CA 91          |                                       | Burbank, CA 91                               |                                                        | Burbank, CA 915      |                     |
| Proximity to Subject                                                                                          | 00                                             | 0.90 miles NE            | 201                                   | 1.95 miles NW                                | 000                                                    | 0.31 miles NW        | J02                 |
| Sale Price                                                                                                    | \$                                             | 0.00 IIIICS IVE          | \$ 1,200,000                          |                                              | \$ 1,400,000                                           |                      | \$ 1,375,000        |
|                                                                                                               | \$ sq.ft.                                      | \$ 761.90 sq.ft.         | .,_00,000                             | \$ 749.87 sq.ft                              | 1,100,000                                              | \$ 719.14 sq.ft.     | Ψ 1,373,000         |
| Data Source(s)                                                                                                | ψ 54.1ι.                                       | CRMLS#OC241              |                                       | CRMLS#223004                                 |                                                        | CRMLS#SR2407         | 74157:DOM 110       |
| Verification Source(s)                                                                                        |                                                | Doc#611803               | 55521,DOM 14                          | Doc#865886                                   | +320,DOW 17                                            | Doc#683419           | 74137,DOWLTTO       |
| VALUE ADJUSTMENTS                                                                                             | DESCRIPTION                                    | DESCRIPTION              | +(-) \$ Adjustment                    | DESCRIPTION                                  | +(-) \$ Adjustment                                     | DESCRIPTION          | +(-) \$ Adjustment  |
| Sales or Financing                                                                                            | DESCRIPTION                                    |                          | T(-) \$ Aujustilielit                 |                                              | T(-) \$ Aujustilient                                   |                      | T(-) \$ Aujustinent |
| Concessions                                                                                                   |                                                | ArmLth                   |                                       | ArmLth                                       |                                                        | ArmLth               |                     |
|                                                                                                               |                                                | Conv;0                   |                                       | Cash;0                                       |                                                        | Conv;0               |                     |
| Date of Sale/Time                                                                                             |                                                | s09/24;c08/24            |                                       | s12/23;c11/23                                |                                                        | s10/24;c08/24        |                     |
| Location                                                                                                      | A;Comm;                                        | A;Apts;                  | 0                                     | A;BsyRd;                                     | 0                                                      | A;Apts;              | 0                   |
| Leasehold/Fee Simple                                                                                          | Fee Simple                                     | Fee Simple               | _                                     | Fee Simple                                   | _                                                      | Fee Simple           | _                   |
| Site                                                                                                          | 7955 sf                                        | 7866 sf                  | 0                                     | 7502 sf                                      | 0                                                      | 7752 sf              | 0                   |
|                                                                                                               | N;Res;                                         | N;Res;                   |                                       | N;Res;                                       |                                                        | N;Res;               |                     |
| Design (Style)                                                                                                | DT1;Traditional                                | DT1;Traditional          |                                       | DT1;Traditional                              |                                                        | DT1;Traditional      |                     |
| Quality of Construction                                                                                       | Q4                                             | Q4                       |                                       | Q4                                           |                                                        | Q4                   |                     |
| Actual Age                                                                                                    | 79                                             | 99                       | 0                                     | 84                                           |                                                        | 99                   | 0                   |
| Condition                                                                                                     | C4                                             | C4                       |                                       | C3                                           | -140,000                                               | C3                   | -137,500            |
| Above Grade                                                                                                   | Total Bdrms. Baths                             | Total Bdrms. Baths       |                                       | Total Bdrms. Baths                           |                                                        | Total Bdrms. Baths   |                     |
| Room Count                                                                                                    | 8 4 2.0                                        | 7 3 2.0                  | 0                                     | 9 5 2.0                                      | 0                                                      | 10 6 4.0             | -10,000             |
| Gross Living Area                                                                                             | 1,838 sq.ft.                                   | 1,575 sq.ft.             | +21,000                               | 1,867 sq.ft                                  | . 0                                                    | 1,912 sq.ft.         | 0                   |
| Basement & Finished                                                                                           | 0sf                                            | 0sf                      |                                       | 0sf                                          |                                                        | 0sf                  |                     |
| Rooms Below Grade                                                                                             |                                                |                          |                                       |                                              |                                                        |                      |                     |
| Functional Utility                                                                                            | Average                                        | Average                  |                                       | Average                                      |                                                        | Average              |                     |
| Heating/Cooling                                                                                               | Wall/Window                                    | Wall/Window              |                                       | Wall/Window                                  |                                                        | Wall/Window          |                     |
| Energy Efficient Items                                                                                        | None                                           | None                     |                                       | None                                         |                                                        | None                 |                     |
| Garage/Carport                                                                                                |                                                |                          |                                       |                                              | +                                                      |                      | F 000               |
|                                                                                                               | 2gd2dw                                         | 2gd2dw                   |                                       | 2gd2dw                                       |                                                        | 3gd3dw               | -5,000              |
| Porch/Patio/Deck                                                                                              | Patio/Porch                                    | Patio/Porch              |                                       | Patio/Porch                                  | 1                                                      | Patio/Porch          |                     |
| Fireplace                                                                                                     | None                                           | None                     |                                       | None                                         |                                                        | None                 |                     |
| Amenities                                                                                                     | None                                           | None                     |                                       | None                                         |                                                        | None                 |                     |
|                                                                                                               |                                                |                          |                                       |                                              | _                                                      |                      | _                   |
| Net Adjustment (Total)                                                                                        |                                                | <b>X</b> +               | \$ 21,000                             |                                              | \$ -140,000                                            |                      | \$ -152,500         |
| Adjusted Sale Price                                                                                           |                                                | Net Adj. 1.8 %           |                                       | Net Adj. 10.0 %                              |                                                        | Net Adj. 11.1 %      |                     |
| of Comparables  I 🔀 did 🗌 did not research t                                                                  |                                                | Gross Adj. 1.8 %         | \$ 1,221,000 erty and comparable sale |                                              | \$ 1,260,000                                           | Gross Adj. 11.1 %    | \$ 1,222,500        |
| Data Source(s) Realist/CR My research ☐ did 🔀 did r Data Source(s) Realist/CR                                 | MLS<br>not reveal any prior sale<br>MLS        | s or transfers of the co | omparable sales for the               | year prior to the date o                     | effective date of this appr                            | sale.                |                     |
| Report the results of the research a                                                                          |                                                |                          |                                       |                                              |                                                        |                      |                     |
| ITEM                                                                                                          | Sl                                             | IBJECT                   | COMPARABLE S                          | ALE #1                                       | COMPARABLE SALE #2                                     | 2 COMPA              | RABLE SALE #3       |
| Date of Prior Sale/Transfer                                                                                   |                                                |                          |                                       |                                              |                                                        |                      |                     |
| Price of Prior Sale/Transfer                                                                                  |                                                |                          |                                       |                                              |                                                        |                      |                     |
| Data Source(s)                                                                                                | Realist/CRM                                    |                          | Realist/CRMLS                         |                                              | ist/CRMLS                                              | Realist/CR           |                     |
| Effective Date of Data Source(s)                                                                              | 10/14/2024                                     |                          | 10/14/2024                            |                                              | 4/2024                                                 | 10/14/2024           | 1                   |
| Analysis of prior sale or transfer his                                                                        | story of the subject pro                       | perty and comparable     | sales Sub                             | ject has not bee                             | n sold within last 3                                   | 6 months.            |                     |
|                                                                                                               |                                                |                          |                                       |                                              |                                                        |                      |                     |
|                                                                                                               |                                                |                          |                                       |                                              |                                                        |                      |                     |
|                                                                                                               |                                                |                          |                                       |                                              |                                                        |                      |                     |
|                                                                                                               |                                                |                          |                                       |                                              |                                                        |                      |                     |
| Summary of Sales Comparison App                                                                               | oroach See at                                  | tached addenda.          |                                       |                                              |                                                        |                      |                     |
|                                                                                                               |                                                |                          |                                       |                                              |                                                        |                      |                     |
|                                                                                                               |                                                |                          |                                       |                                              |                                                        |                      |                     |
|                                                                                                               |                                                |                          |                                       |                                              |                                                        |                      |                     |
| Indicated Value by Sales Comparison                                                                           | on Approach \$ 1.                              | 225,000                  |                                       |                                              |                                                        |                      |                     |
| Indicated Value by: Sales Compa                                                                               |                                                |                          | Cost Approach (if dev                 | eloped) \$ 1,229                             | 050 Income App                                         | roach (if developed) | \$                  |
| The Sales Comparison An                                                                                       |                                                | .,===,===                |                                       | . , .,                                       | ,                                                      |                      |                     |
| considered. THIS APPRA                                                                                        | aiysis is corisidei                            | ed to be illost lei      |                                       |                                              |                                                        |                      |                     |
| CONSIDERED. TOTO APPRA                                                                                        | ISAL DEDODT I                                  |                          | BIICE IN V MOD.                       |                                              |                                                        | AND THOUSE           |                     |
| INTENDED FOR ANY OT                                                                                           |                                                |                          | R USE IN A MOR                        | IGAGE FINANC                                 |                                                        | ONET. HINORE         | ONTIONOT            |
| INTENDED FOR ANY OT This appraisal is made  as it completed, subject to the following required inspection bas | HER USE. s", subject to following repairs or a | completion per plans     | s and specifications o                | n the basis of a hy<br>ondition that the rep | pothetical condition that<br>pairs or alterations have | at the improvements  | have been           |