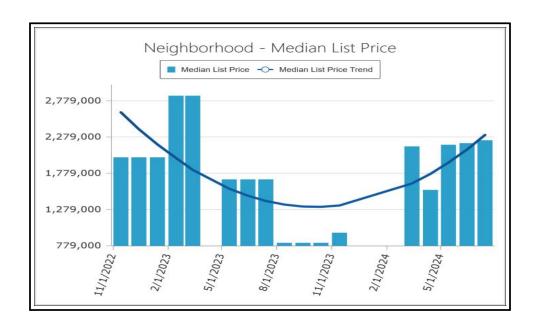

| alcula   | on and supportations and partitions  | veral    | your concluess can be ess can be ess can be ess can be ess can be essentially a conclusion of the essential conclu | sions e fou   | Declining Declining Increasing Increasings and sales |  |  |  |



ABOVE: Competing Market - Total Sales

BELOW: Neighborhood - Total Sales





ABOVE: Competing Market - Total Listings

BELOW: Neighborhood - Total Listings





ABOVE: Competing Market - Total Sales and Listings

BELOW: Neighborhood - Total Sales and Listings





ABOVE: Competing Market - Median Sales Price

BELOW: Neighborhood - Median Sales Price





ABOVE: Competing Market - Median List Price

BELOW: Neighborhood - Median List Price





ABOVE: Competing Market - Median Sales and List Price







ABOVE: Competing Market - Median Sales and Listings DOM







ABOVE: Competing Market - Average Sale and List Price Per SqFt

BELOW: Neighborhood - Average Sale and List Price Per SqFt



# UNIFORM APPRAISAL DATASET (UAD) Property Condition and Quality Rating Definitions

File No. 58580 Case No. 36073159

### Requirements - Condition and Quality Ratings Usage

Appraisers must utilize the following standardized condition and quality ratings within the appraisal report.

#### **Condition Ratings and Definitions**

C1

The improvements have been recently constructed and have not been previously occupied. The entire structure and all components are new and the dwelling features no physical depreciation.

**Note:** Newly construc