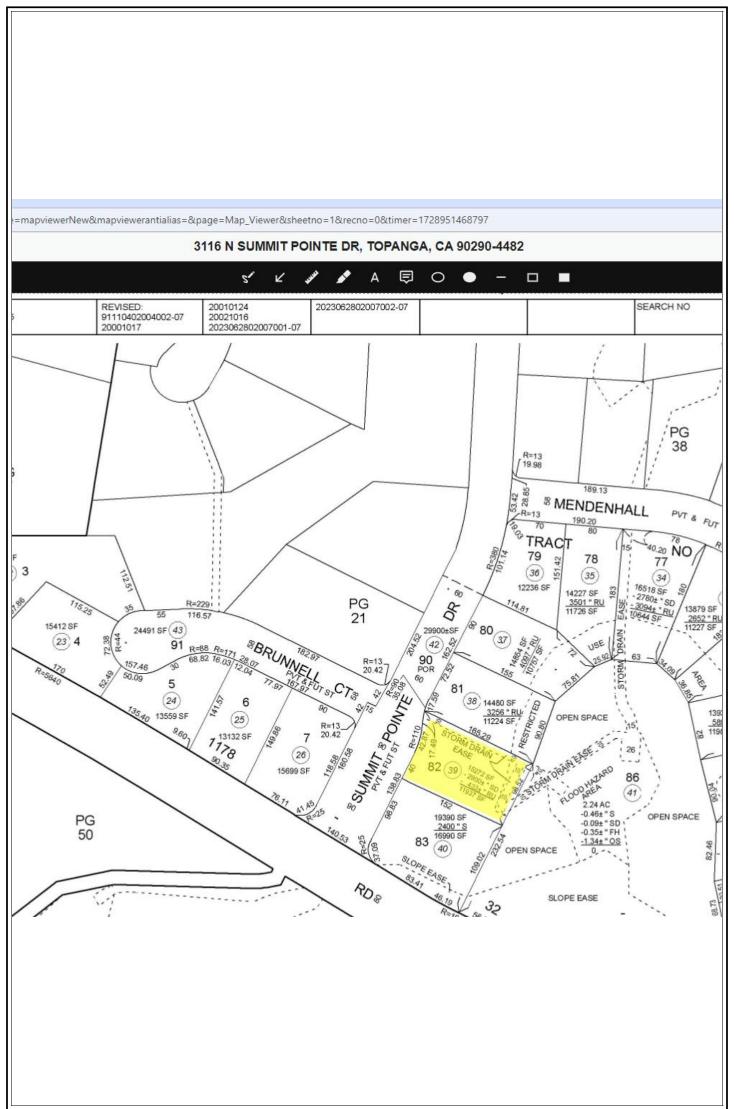

section plays a vital role in protecting both the appraiser and the client from misinterpretation or misuse of the report.

# Prodigy Appraisal Services PLAT MAP

File No. 58580 Case No. 36073159

Borrower Neighbor to Neighbor Homes LLC

| Property Address  | 3116 N Summit Pointe Drive |             |                  |                  |                   |                |
|-------------------|----------------------------|-------------|------------------|------------------|-------------------|----------------|
| City Topanga      | County                     | Los Angeles | State            | CA               | Zip Code          | 90290          |
| Lender/Client Wed | gewood Inc                 | Address     | 2015 Manhattan E | Beach Blvd Suite | e 100, Redondo Be | each, CA 90278 |



File No. 58580 Case No. 36073159

Borrower Neighbor to Neighbor Homes LLC

| Property Address | 3116 N Summit Pointe Drive |             |                   |                 |                  |             |
|------------------|----------------------------|-------------|-------------------|-----------------|------------------|-------------|
| City Topanga     | County                     | Los Angeles | State             | CA              | Zip Code         | 90290       |
| Lender/Client V  | Vedgewood Inc              | Address 201 | 5 Manhattan Beacl | n Blvd Suite 10 | 0, Redondo Beach | n, CA 90278 |

#### **GRID ADJUSTMENTS:**

The appraisal's grid adjustments are based on a nuanced understanding of the local market and the appraiser's expertise in estimating the market's reactio