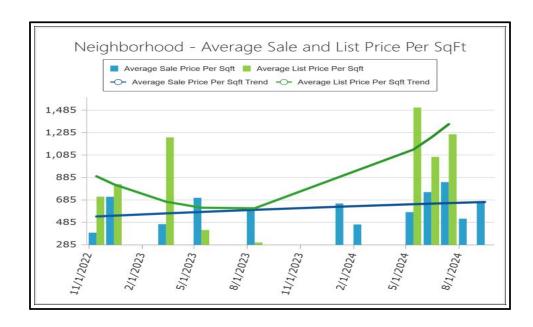

e essential conclu | sions e fou   | Declining Declining Increasing Increasings and sales |  |  |  |



ABOVE: Competing Market - Total Sales

BELOW: Neighborhood - Total Sales





ABOVE: Competing Market - Total Listings

BELOW: Neighborhood - Total Listings





ABOVE: Competing Market - Total Sales and Listings

BELOW: Neighborhood - Total Sales and Listings





ABOVE: Competing Market - Median Sales Price

BELOW: Neighborhood - Median Sales Price





ABOVE: Competing Market - Median List Price

BELOW: Neighborhood - Median List Price





ABOVE: Competing Market - Median Sales and List Price







ABOVE: Competing Market - Median Sales and Listings DOM







ABOVE: Competing Market - Average Sale and List Price Per SqFt

BELOW: Neighborhood - Average Sale and List Price Per SqFt



# UNIFORM APPRAISAL DATASET (UAD) Property Condition and Quality Rating Definitions

File No. 58580 Case No. 36073159

### Requirements - Condition and Quality Ratings Usage

Appraisers must utilize the following standardized condition and quality ratings within the appraisal report.

#### **Condition Ratings and Definitions**

C1

The improvements have been recently constructed and have not been previously occupied. The entire structure and all components are new and the dwelling features no physical depreciation.

**Note:** Newly constructed improvements that feature recycled or previously used materials and/or components can be considered new dwellings provided that the dwelling is placed on a 100 percent new foundation and the recycled materials and the recycled components have been