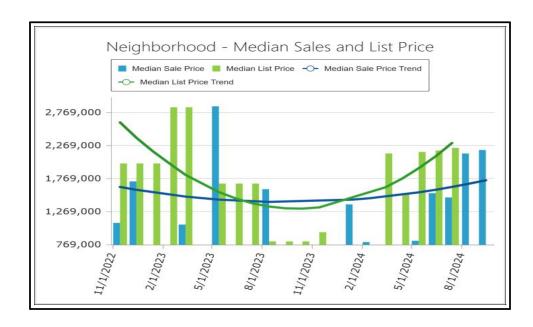

| alcula   | on and supportations and partitions  | veral    | your concluess can be ess can be ess can be ess can be ess can be essentially a conclusion of the essential conclu | sions e fou   | Declining Declining Increasing Increasings and sales |  |  |  |



ABOVE: Competing Market - Total Sales

BELOW: Neighborhood - Total Sales





ABOVE: Competing Market - Total Listings

BELOW: Neighborhood - Total Listings





ABOVE: Competing Market - Total Sales and Listings

BELOW: Neighborhood - Total Sales and Listings





ABOVE: Competing Market - Median Sales Price

BELOW: Neighborhood - Median Sales Price





ABOVE: Competing Market - Median List Price

BELOW: Neighborhood - Median List Price





ABOVE: Competing Market - Median Sales and List Price







ABOVE: Competing Market - Median Sales and Listings DOM







ABOVE: Competing Market - Average Sale and List Price Per SqFt

BELOW: Neighborhood - Average Sale and List Price Per SqFt



# UNIFORM APPRAISAL DATASET (UAD) Property Condition and Quality Rating Definitions

File No. 58580 Case No. 36073159

### Requirements - Condition and Quality Ratings Usage

Appraisers must utilize the following standardized condition and quality ratings within the appraisal report.

#### **Condition Ratings and Definitions**

C1

The improvements have been recently constructed and have not been previously occupied. The entire structure and all components are new and the dwelling features no physical depreciation.

**Note:** Newly constructed improvements that feature recycled or previously used mat