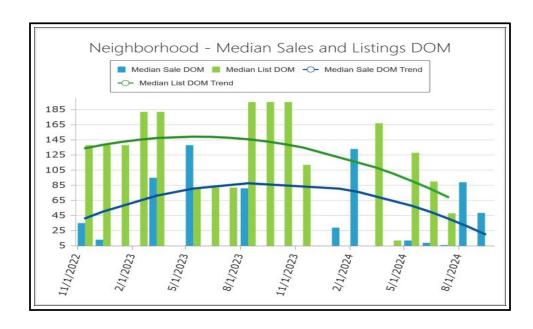

ns and partitions  | veral    | your concluess can be ess can be ess can be ess can be ess can be essentially a conclusion of the essential conclu | sions e fou   | Declining Declining Increasing Increasings and sales |  |  |  |



ABOVE: Competing Market - Total Sales

BELOW: Neighborhood - Total Sales





ABOVE: Competing Market - Total Listings

BELOW: Neighborhood - Total Listings





ABOVE: Competing Market - Total Sales and Listings

BELOW: Neighborhood - Total Sales and Listings





ABOVE: Competing Market - Median Sales Price

BELOW: Neighborhood - Median Sales Price





ABOVE: Competing Market - Median List Price

BELOW: Neighborhood - Median List Price





ABOVE: Competing Market - Median Sales and List Price







ABOVE: Competing Market - Median Sales and Listings DOM







ABOVE: Competing Market - Average Sale and List Price Per SqFt

BELOW: Neighborhood - Average Sale and List Price Per SqFt



# UNIFORM APPRAISAL DATASET (UAD) Property Condition and Quality Rating Definitions

File No. 58580 Case No. 36073159

### Requirements - Condition and Quality Ratings Usage

Appraisers must utilize the following standardized condition and quality ratings within the appraisal report.

#### **Condition Ratings and Definitions**

C1

The improvements have been recently constructed and have not been previously occupied. The entire structure and all components are new and the dwelling features no physical depreciation.

**Note:** Newly constructed improvements that feature recycled or previously used materials and/or components can be considered new dwellings provid