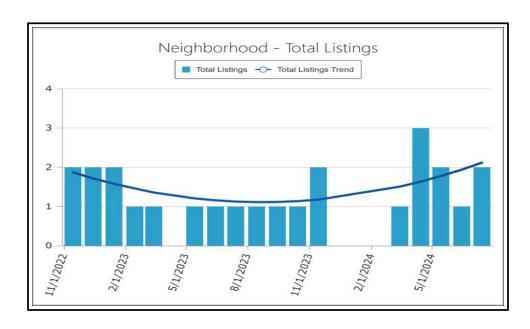

| alcula   | on and supportations and partitions  | veral    | your concluess can be ess can be ess can be ess can be ess can be essentially a conclusion of the essential conclu | sions e fou   | Declining Declining Increasing Increasings and sales |  |  |  |



ABOVE: Competing Market - Total Sales

BELOW: Neighborhood - Total Sales





ABOVE: Competing Market - Total Listings

BELOW: Neighborhood - Total Listings





ABOVE: Competing Market - Total Sales and Listings

BELOW: Neighborhood - Total Sales and Listings





ABOVE: Competing Market - Median Sales Price

BELOW: Neighborhood - Median Sales Price





ABOVE: Competing Market - Median List Price

BELOW: Neighborhood - Median List Price





ABOVE: Competing Market - Median Sales and List Price







ABOVE: Competing Market - Median Sales and Listings DOM







ABOVE: Competing Market - Average Sale and List Price Per SqFt

BELOW: Neighborhood - Average Sale and List Price Per SqFt



# UNIFORM APPRAISAL DATASET (UAD) Property Condition and Quality Rating Definitions

File No. 58580 Case No. 36073159

### Requirements - Condition and Quality Ratings Usage

Appraisers must utilize the following standardized condition and quality ratings with