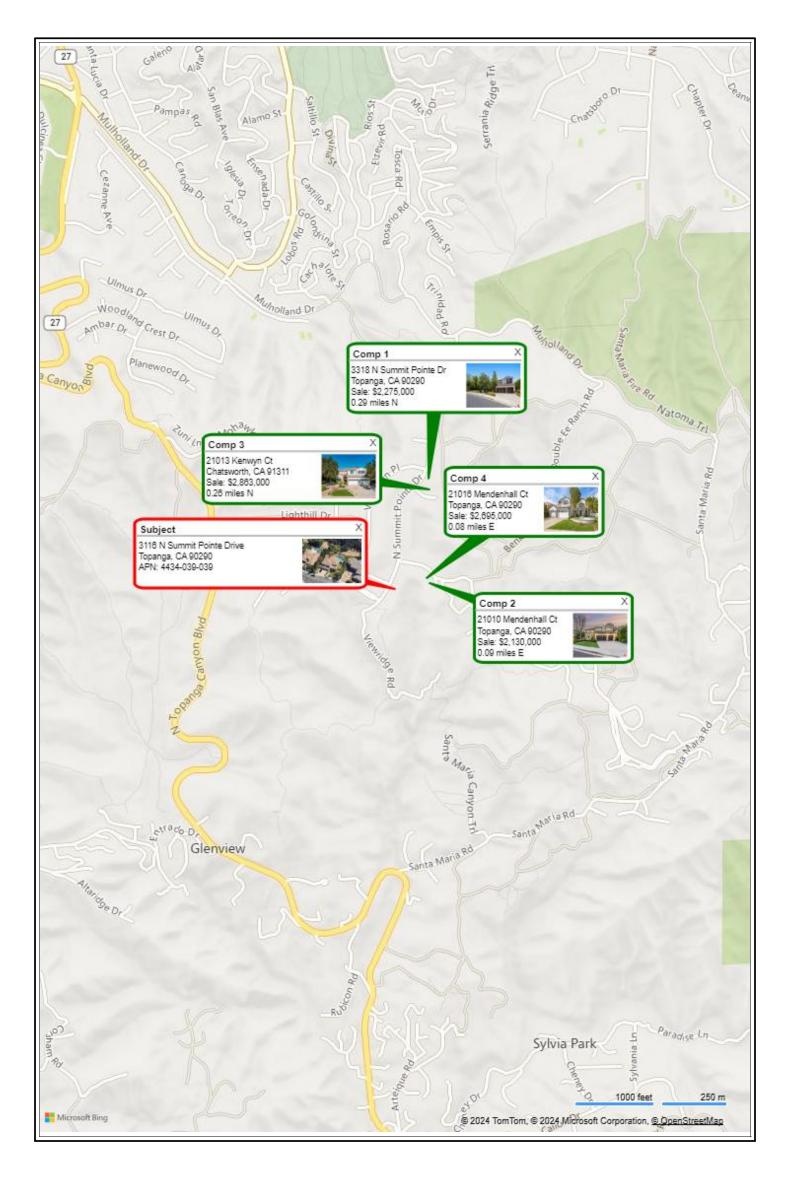

CA Zip Code 90290

Lender/Client Wedgewood Inc Address 2015 Manhattan Beach Blvd Suite 100, Redondo Beach, CA 90278



# Prodigy Appraisal Services LOCATION MAP ADDENDUM

File No. 58580 Case No. 36073159

Borrower Neighbor to Neighbor Homes LLC

| Property Address | 3116 N Summit Pointe Drive |             |                    |                   |                  |             |
|------------------|----------------------------|-------------|--------------------|-------------------|------------------|-------------|
| City Topanga     | County                     | Los Angeles | State              | CA                | Zip Code         | 90290       |
| Lender/Client We | dgewood Inc                | Address     | 2015 Manhattan Bea | ach Blvd Suite 10 | 00, Redondo Beac | h, CA 90278 |



# Prodigy Appraisal Services SUBJECT PHOTO ADDENDUM

File No. 58580 Case No. 36073159

Borrower Neighbor to Neighbor Homes LLC

| Property Address | 3116 N Summit F | Pointe Drive |             |                  |                    |                      |          |
|------------------|-----------------|--------------|-------------|------------------|--------------------|----------------------|----------|
| City Topanga     |                 | County       | Los Angeles | State            | CA                 | Zip Code             | 90290    |
| Lender/Client    | Wedgewood Inc   | ·            | Address     | 2015 Manhattan B | each Blvd Suite 10 | 00, Redondo Beach, 0 | CA 90278 |



FRONT OF SUBJECT PROPERTY 3116 N Summit Pointe Drive Topanga, CA 90290



REAR OF SUBJECT PROPERTY