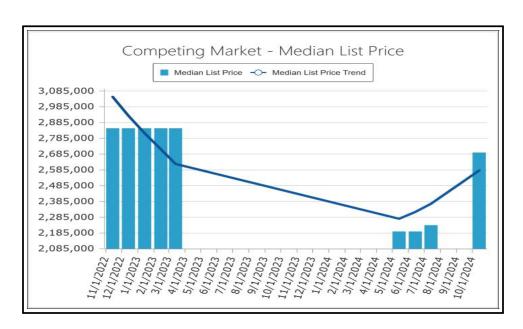

| alcula   | on and supportations and partitions  | veral    | your concluess can be ess can be ess can be ess can be ess can be essentially a conclusion of the essential conclu | sions e fou   | Declining Declining Increasing Increasings and sales |  |  |  |



ABOVE: Competing Market - Total Sales

BELOW: Neighborhood - Total Sales





ABOVE: Competing Market - Total Listings

BELOW: Neighborhood - Total Listings





ABOVE: Competing Market - Total Sales and Listings

BELOW: Neighborhood - Total Sales and Listings





ABOVE: Competing Market - Median Sales Price

BELOW: Neighborhood - Median Sales Price





ABOVE: Competing Market - Median List Price

BELOW: Neighborhood - Median List Price





ABOVE: Competing Market - Median Sales and List Price







ABOVE: Competing Market - Median Sales and Listings DOM







ABOVE: Competing Market - Average Sale and List Price Per SqFt

BELOW: Neighborhood - Average Sale and List Price Per SqFt



# UNIFORM APPRAISAL DATASET (UAD) Property Condition and Quality Rating Definitions

File No. 58580 Case No. 36073159

### Requirements - Condition and Quality Ratings Usage

Appraisers must utilize the following standardized condition and quality ratings within the appraisal report.

#### **Condition Ratings and Definitions**

C1

The improvements have been recently constructed and have not been previously occupied. The entire structure and all componen