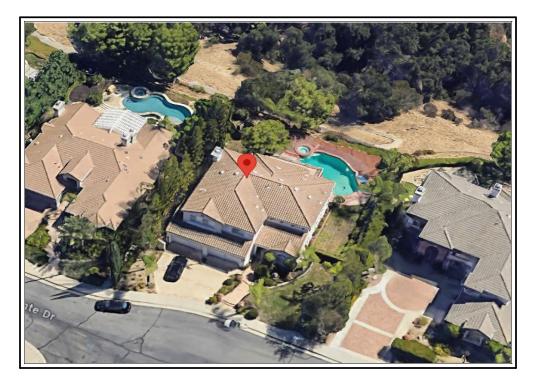

| Address     | 2015 Manhattan Bea | ach Blvd Suite 10 | 00, Redondo Beac | h, CA 90278 |



# Prodigy Appraisal Services SUBJECT PHOTO ADDENDUM

File No. 58580 Case No. 36073159

Borrower Neighbor to Neighbor Homes LLC

| Property Address | 3116 N Summit F | Pointe Drive |             |                  |                    |                      |          |
|------------------|-----------------|--------------|-------------|------------------|--------------------|----------------------|----------|
| City Topanga     |                 | County       | Los Angeles | State            | CA                 | Zip Code             | 90290    |
| Lender/Client    | Wedgewood Inc   | ·            | Address     | 2015 Manhattan B | each Blvd Suite 10 | 00, Redondo Beach, 0 | CA 90278 |



FRONT OF SUBJECT PROPERTY 3116 N Summit Pointe Drive Topanga, CA 90290



REAR OF SUBJECT PROPERTY



STREET SCENE

File No. 58580 Case No. 36073159

Borrower Neighbor to Neighbor Homes LLC

| Property Address | 3116 N Summit Pointe Drive |             |                |                  |                 |                |
|------------------|----------------------------|-------------|----------------|------------------|-----------------|----------------|
| City Topanga     | County                     | Los Angeles | State          | CA               | Zip Code        | 90290          |
| Lender/Client We | dgewood Inc                | Address     | 2015 Manhattan | Beach Blvd Suite | 100, Redondo Be | each, CA 90278 |



COMPARABLE SALE # 3318 N Summit Pointe Dr Topanga, CA 90290



C