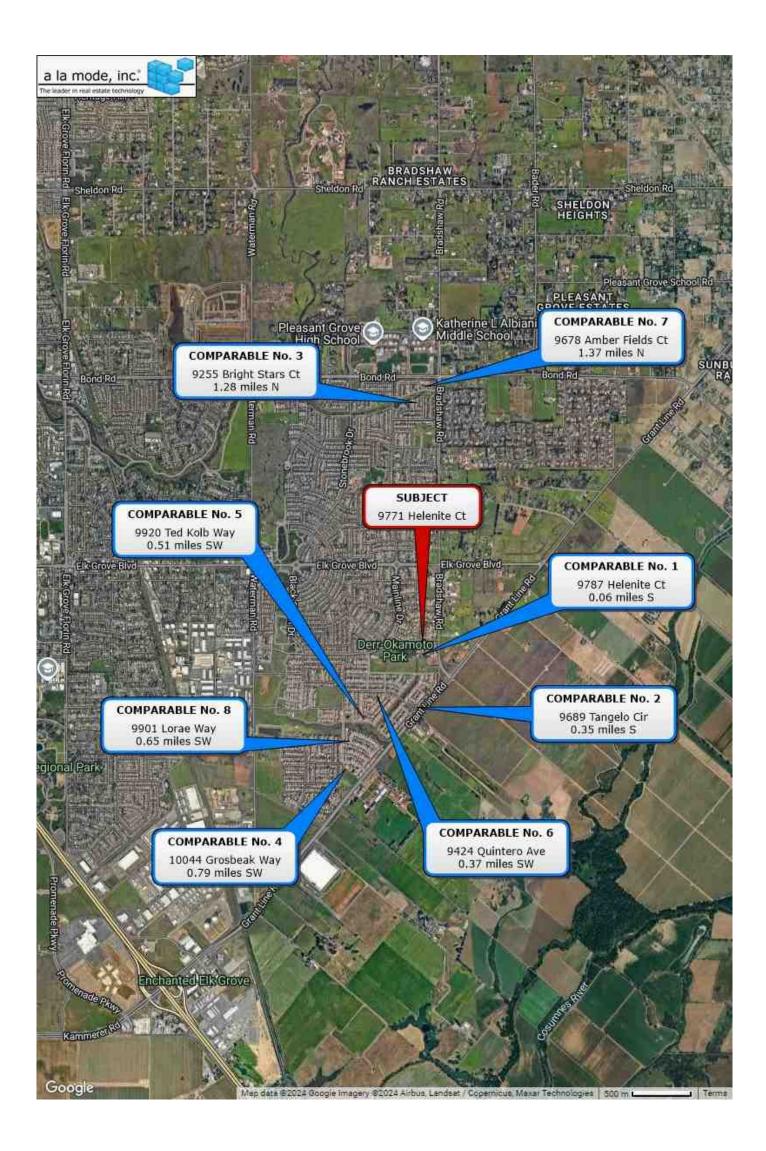

# Exterior-Only Inspection Residential Appraisal Report 3607/MV File # 1016111F

3607/MV

|                           | There are 6 comparable                                                                                                                                                                                                                                                                                                                                                                                                                                                                                    | prope    | erties c | urrently   | offered  | for sa      | le in t  | he subject | t neighborho  | ood rar                                        | nging in      | price    | from \$    | 700,000        |          | to \$         | 1,1      | 50,000    |            |
|---------------------------|-----------------------------------------------------------------------------------------------------------------------------------------------------------------------------------------------------------------------------------------------------------------------------------------------------------------------------------------------------------------------------------------------------------------------------------------------------------------------------------------------------------|----------|----------|------------|----------|-------------|----------|------------|---------------|------------------------------------------------|---------------|----------|------------|----------------|----------|---------------|----------|-----------|------------|
|                           | There are 23 comparable                                                                                                                                                                                                                                                                                                                                                                                                                                                                                   | sales    | in the   | subject    | neighb   | orhood      | within   | the past t | welve mont    | hs ran                                         | ging in s     | sale pri | ice from   | \$ 730,000     | )        | t             | to\$ 1   | ,150,00   | 0.         |
|                           | FEATURE                                                                                                                                                                                                                                                                                                                                                                                                                                                                                                   |          | SUBJEC   | T          |          | COM         | PARAB    | le sale #  | 1             |                                                | COM           | PARABI   | le sale #  | ¥ 2            |          | COM           | PARAB    | le sale 7 | # 3        |
|                           | Address 9771 Helenite Ct                                                                                                                                                                                                                                                                                                                                                                                                                                                                                  |          |          |            | 9787     | Helenit     | te Ct    |            |               | 9689                                           | Tangel        | o Cir    |            |                | 9255     | Bright        | Stars    | Ct        |            |
|                           | Elk Grove, CA 956                                                                                                                                                                                                                                                                                                                                                                                                                                                                                         | 24       |          |            | Elk G    | rove, C     | A 956    | 624        |               | Elk G                                          | rove, C       | A 956    | 624        |                | Elk G    | rove, C       | CA 956   | 624       |            |
|                           | Proximity to Subject                                                                                                                                                                                                                                                                                                                                                                                                                                                                                      |          |          |            | 0.06 r   | niles S     |          |            |               | 0.35                                           | miles S       |          |            |                | 1.28 ı   | niles N       | J        |           |            |
|                           | Sale Price                                                                                                                                                                                                                                                                                                                                                                                                                                                                                                | \$       |          |            |          |             |          | \$         | 1,150,000     |                                                |               |          | \$         | 1,000,000      |          |               |          | \$        | 929,000    |
|                           | Sale Price/Gross Liv. Area                                                                                                                                                                                                                                                                                                                                                                                                                                                                                | \$       |          | sq.ft.     | \$       | 288.08      | sq.ft.   |            |               | \$                                             | 294.90        | ) sq.ft. |            |                |          | 260.59        | 9 sq.ft. |           |            |
|                           | Data Source(s)                                                                                                                                                                                                                                                                                                                                                                                                                                                                                            |          |          |            |          |             |          | 560;DON    | 16            | SacN                                           | ILS# 22       | 24079    | 117;DON    | vi 14          |          |               |          | 046;DOI   | M 104      |
|                           | Verification Source(s)                                                                                                                                                                                                                                                                                                                                                                                                                                                                                    |          |          |            | Corel    | ogic Do     | oc# N    | ot Posted  |               | Core                                           | ogic D        | oc# 14   | 420        |                | Corel    | ogic D        | oc# 39   | 93        |            |
|                           | VALUE ADJUSTMENTS                                                                                                                                                                                                                                                                                                                                                                                                                                                                                         | DE       | SCRIPT   | ION        |          | SCRIPTI     |          |            | djustment     |                                                | SCRIPTI       |          |            | Adjustment     |          | SCRIPTI       |          |           | Adjustment |
|                           | Sales or Financing                                                                                                                                                                                                                                                                                                                                                                                                                                                                                        |          |          |            | ArmL     | th          |          |            |               | ArmL                                           | th            |          |            |                | ArmL     | th            |          |           |            |
|                           | Concessions                                                                                                                                                                                                                                                                                                                                                                                                                                                                                               |          |          |            | Conv:    | ;0          |          |            |               | Conv                                           |               |          |            |                | Conv     | ;0            |          |           |            |
|                           | Date of Sale/Time                                                                                                                                                                                                                                                                                                                                                                                                                                                                                         |          |          |            | s10/2    | 4;c09/2     | 24       |            |               | s08/2                                          | 4;c08/2       | 24       |            |                | s06/2    | 4;c06/2       | 24       |           |            |
|                           | Location                                                                                                                                                                                                                                                                                                                                                                                                                                                                                                  | B;Re     | s;Corn   | er         | B;Res    | s;Court     |          |            | 0             | A;Re                                           | s;BksB        | syRd     |            | +10,000        | B;Res    | s:Cour        | t        |           | 0          |
|                           | Leasehold/Fee Simple                                                                                                                                                                                                                                                                                                                                                                                                                                                                                      |          | Simple   |            |          | Simple      |          |            |               |                                                | Simple        |          |            |                | -        | Simple        |          |           |            |
|                           | Site                                                                                                                                                                                                                                                                                                                                                                                                                                                                                                      | 1362     |          |            | 22413    |             |          |            | -15,000       |                                                |               |          |            | 0              | 7138     |               |          |           | +5,000     |
|                           | View                                                                                                                                                                                                                                                                                                                                                                                                                                                                                                      | B;Re     | s;Acrsl  | Park       |          | s;BksG      | rnblt    |            | 0             | N;Re                                           | s;            |          |            | +5,000         | N;Re     | s;            |          |           | +5,000     |
|                           |                                                                                                                                                                                                                                                                                                                                                                                                                                                                                                           |          | Conte    |            | DT1;0    | Conten      | np       |            |               |                                                | Conten        | np       |            |                |          | Conter        | np       |           | 0          |
|                           | Quality of Construction                                                                                                                                                                                                                                                                                                                                                                                                                                                                                   | Q3       |          |            | Q2       |             |          |            | -25,000       |                                                |               |          |            |                | Q3       |               |          |           |            |
|                           | Actual Age                                                                                                                                                                                                                                                                                                                                                                                                                                                                                                | 22       |          |            | 22       |             |          |            |               | 5                                              |               |          |            | -16,700        | 19       |               |          |           | 0          |
|                           | Condition                                                                                                                                                                                                                                                                                                                                                                                                                                                                                                 | C3       |          |            | C3       |             |          |            | -25,000       | C2                                             |               |          |            | -10,000        |          |               |          |           |            |
|                           | Above Grade                                                                                                                                                                                                                                                                                                                                                                                                                                                                                               | Total    | Bdrms.   | Baths      |          | Bdrms.      | Baths    |            |               | Total                                          | Bdrms.        | Baths    |            |                |          | Bdrms.        | Baths    |           |            |
|                           | Room Count                                                                                                                                                                                                                                                                                                                                                                                                                                                                                                | 8        | 4        | 3.1        | 10       | 4           | 3.0      |            | +2,500        | 8                                              | 5             | 4.0      |            | -1,000         |          | 5             | 4.1      |           | -3,500     |
|                           | Gross Living Area                                                                                                                                                                                                                                                                                                                                                                                                                                                                                         | -        | 3 607    | 7 sq.ft.   |          | 3,992       |          |            | -25,000       |                                                | 3,391         |          |            | +14,000        |          | 3,565         |          |           | 0          |
|                           | Basement & Finished                                                                                                                                                                                                                                                                                                                                                                                                                                                                                       | 0sf      | 2,001    |            | 0sf      | 2,002       |          |            |               | 0sf                                            | 2,001         |          |            | ,000           | 0sf      |               |          |           |            |
|                           | Rooms Below Grade                                                                                                                                                                                                                                                                                                                                                                                                                                                                                         | 1        |          |            |          |             |          |            |               |                                                |               |          |            |                |          |               |          |           |            |
|                           | Functional Utility                                                                                                                                                                                                                                                                                                                                                                                                                                                                                        | Avera    | ade      |            | Simila   | ar          |          |            | ٥             | Simila                                         | ar            |          |            | ٥              | Simila   | ar            |          |           | 0          |
| 풍                         | Heating/Cooling                                                                                                                                                                                                                                                                                                                                                                                                                                                                                           |          | centra   | ıl         |          | <br>Central |          |            | 0             |                                                | ai<br>Central |          |            | 0              |          | ai<br>Central |          |           | 0          |
| <b>A</b>                  | Energy Efficient Items                                                                                                                                                                                                                                                                                                                                                                                                                                                                                    |          | Pane/I   |            |          | Pane/LS     |          |            | 0             |                                                | Pane/LS       |          |            | 0              |          | Pane/N        |          |           |            |
| PR                        |                                                                                                                                                                                                                                                                                                                                                                                                                                                                                                           | 2ga2     |          |            | 2ga3c    |             | Joiui    |            |               | 3qbi3                                          |               | Joiui    |            | -5,000         |          |               |          |           | -5,000     |
| AP                        | Porch/Patio/Deck                                                                                                                                                                                                                                                                                                                                                                                                                                                                                          |          | n/Patio  | Cyrd       | - U      | /Patio      | Cyrd     |            | 0             | - U                                            | n/Patio       | Cyrd     |            | 0,000          |          | /Patio        |          |           | +2,000     |
| NO                        | , ,                                                                                                                                                                                                                                                                                                                                                                                                                                                                                                       |          | eplace   |            |          | places      |          |            |               |                                                | replace       |          |            | +3,000         |          |               |          |           | +1,500     |
| RIS                       |                                                                                                                                                                                                                                                                                                                                                                                                                                                                                                           | Built-   |          | <u> </u>   | Built-I  |             |          |            |               | Built-                                         | -             |          |            |                | Built-I  |               |          |           | 1,000      |
| PA                        | POOL                                                                                                                                                                                                                                                                                                                                                                                                                                                                                                      |          |          | l&Spa      |          |             |          |            | +2,000        |                                                |               |          |            | +12,000        |          |               | sRm      |           | +10,000    |
| MO                        | Net Adjustment (Total)                                                                                                                                                                                                                                                                                                                                                                                                                                                                                    | Duit     |          | luopu      |          |             | ۲ -      | \$         | -85,500       |                                                | + [           | ٦- ٦     | \$         | 11,300         |          |               | 7 -      | \$        | 15,000     |
| SALES COMPARISON APPROACH | Adjusted Sale Price                                                                                                                                                                                                                                                                                                                                                                                                                                                                                       |          |          |            | Net Ad   |             | 7.4 %    | ÷          | -00,000       | Net Ad                                         |               | 1.1 %    | ÷          | 11,000         | Net Ad   |               | 1.6 %    |           | 10,000     |
| Ш                         | of Comparables                                                                                                                                                                                                                                                                                                                                                                                                                                                                                            |          |          |            | Gross    |             | 8.2 %    | \$         | 1,064,500     |                                                | ,             | 7.7 %    | \$         | 1,011,300      |          | ,             | 3.4 %    |           | 944.000    |
|                           | My research       idid idid not reveal any prior sales or transfers of the subject property for the three years prior to the effective date of this appraisal.         Data Source(s)       Sacramento MIs/Corelogic         My research       idid       idid not reveal any prior sales or transfers of the comparable sales for the year prior to the date of sale of the comparable sale.         Data Source(s)       Sacramento MIs/Corelogic         Data Source(s)       Sacramento MIs/Corelogic |          |          |            |          |             |          |            |               |                                                |               |          |            |                |          |               |          |           |            |
|                           | Report the results of the research a                                                                                                                                                                                                                                                                                                                                                                                                                                                                      | nd ana   | lysis of | the prior  | sale or  | transfer    | history  | of the sub | ject property | and co                                         | mparabl       | e sales  | (report ad | ditional prior | sales or | n page 3      | ).       |           |            |
|                           | ITEM                                                                                                                                                                                                                                                                                                                                                                                                                                                                                                      |          |          | SL         | IBJECT   |             |          | COM        | PARABLE S     | ALE #1                                         |               | C        | OMPARA     | BLE SALE #2    | 2        |               | COMPA    | RABLE SA  | ALE #3     |
|                           | Date of Prior Sale/Transfer                                                                                                                                                                                                                                                                                                                                                                                                                                                                               |          |          |            |          |             |          | 11/02/202  | 23            |                                                |               |          |            |                |          |               |          |           |            |
|                           | Price of Prior Sale/Transfer                                                                                                                                                                                                                                                                                                                                                                                                                                                                              |          |          |            |          |             |          | \$1,070,0  | 00            |                                                |               |          |            |                |          |               |          |           |            |
|                           | Data Source(s)                                                                                                                                                                                                                                                                                                                                                                                                                                                                                            | 5        | Sacran   | nento N    | /lls/Co  | relogic     |          | Sacrame    | nto MIs/C     | orelog                                         | ic            | Sacra    | mento N    | /lls/Coreloc   | gic      | Sacra         | mento    | o MIs/Co  | orelogic   |
|                           | Effective Date of Data Source(s)                                                                                                                                                                                                                                                                                                                                                                                                                                                                          |          | 10/16/2  | -          |          |             |          | 10/17/202  | 24            |                                                |               | 10/17/   | 2024       |                |          | 10/17         | /2024    |           |            |
|                           | Analysis of prior sale or transfer his                                                                                                                                                                                                                                                                                                                                                                                                                                                                    | story of | the sub  | oject proj | perty an | d compa     | arable s | ales       | AS            | PER L                                          | OCAL          | SACR     | AMENT      | O MLS AN       | D COF    | RELOG         | GIC PF   | ROPERT    | Y          |
|                           | INFORMATION THE SUBJE                                                                                                                                                                                                                                                                                                                                                                                                                                                                                     |          |          |            |          |             |          |            |               |                                                |               |          |            |                |          |               |          |           | LENGTH     |
|                           | SALE. PROPERTY RECEIV                                                                                                                                                                                                                                                                                                                                                                                                                                                                                     |          |          |            | ID SOI   | LD AS       | INDIC    | ATED A     | BOVE. PF      | RIOR                                           | RANS          | FER 0    | 08/22/20   | 24 WITH A      | GRAN     | NT DEI        | ED. N    | OT        |            |
|                           | CONSIDERED A SALE TRA                                                                                                                                                                                                                                                                                                                                                                                                                                                                                     | NSAC     | STION    |            |          |             |          |            |               |                                                |               |          |            |                |          |               |          |           |            |
|                           |                                                                                                                                                                                                                                                                                                                                                                                                                                                                                                           |          |          |            |          |             |          |            |               |                                                |               |          |            |                |          |               |          |           |            |
|                           | Summary of Sales Comparison Ap                                                                                                                                                                                                                                                                                                                                                                                                                                                                            | roach    | -        |            | 001      | 010         | A TI O   |            |               |                                                | CA1 -         | <u>۸</u> |            |                |          | DIFE          |          |           |            |
|                           |                                                                                                                                                                                                                                                                                                                                                                                                                                                                                                           |          |          |            |          |             |          |            |               |                                                |               |          |            |                |          |               |          |           |            |
|                           | CONCESSION, OVERALL A                                                                                                                                                                                                                                                                                                                                                                                                                                                                                     |          | · · · ·  |            |          |             |          |            |               |                                                |               |          |            |                |          |               |          |           |            |
|                           | THE TIME OF THE SALE, E<br>RECENT CLOSED SALES V                                                                                                                                                                                                                                                                                                                                                                                                                                                          |          |          |            |          |             |          |            |               |                                                |               |          |            |                |          |               |          |           |            |
|                           | LOCATED WITHIN THE SU                                                                                                                                                                                                                                                                                                                                                                                                                                                                                     |          |          |            |          |             |          |            |               |                                                |               |          |            |                |          |               |          |           |            |
|                           | AND MARKET SEGMENT.                                                                                                                                                                                                                                                                                                                                                                                                                                                                                       |          |          |            |          |             |          |            |               |                                                |               |          |            |                |          |               |          |           |            |
|                           | CONSIDERED TO BE THE                                                                                                                                                                                                                                                                                                                                                                                                                                                                                      |          |          |            |          |             |          |            |               |                                                |               |          |            |                |          |               |          |           |            |
|                           | CONSIDERED TO DE THE                                                                                                                                                                                                                                                                                                                                                                                                                                                                                      |          | INDIC    |            | 001      | VALUL       | DAG      |            |               | <i>x</i> , , , , , , , , , , , , , , , , , , , |               | 1.01     | CONST      |                |          |               |          |           |            |
|                           | Indicated Value by Sales Compariso                                                                                                                                                                                                                                                                                                                                                                                                                                                                        | on Ann   | roach \$ | 04         | 35,000   |             |          |            |               |                                                |               |          |            |                |          |               |          |           |            |
| F                         | Indicated Value by Sales Company                                                                                                                                                                                                                                                                                                                                                                                                                                                                          |          |          |            | ,        | 5.000       | -        | Cost Annro | oach (if dev  | loped                                          | \$ ^          | 65.78    | 8          | Income App     | roach (  | if devel      | oped) 9  | 6         |            |
|                           | THE MARKET DATA APPRO                                                                                                                                                                                                                                                                                                                                                                                                                                                                                     |          |          |            |          | ,           |          |            | •             | <u> </u>                                       |               | , .      | -          |                |          | •             | • •      |           |            |
| -                         |                                                                                                                                                                                                                                                                                                                                                                                                                                                                                                           |          |          |            |          |             |          |            |               |                                                |               |          |            |                |          |               |          |           |            |
| <u>ío</u>                 | BUYERS AND SELLERS, SUPPORTED BY THE COST APPROACH. THE INCOME APPROACH NOT USED AS THE SUBJECT IS NOT AN INCOME<br>PRODUCING PROPERTY.                                                                                                                                                                                                                                                                                                                                                                   |          |          |            |          |             |          |            |               |                                                |               |          |            |                |          |               |          |           |            |
| IAT                       | PRODUCING PROPERTY.<br>This appraisal is made 🔀 "as is", 🗌 subject to completion per plans and specifications on the basis of a hypothetical condition that the improvements have been                                                                                                                                                                                                                                                                                                                    |          |          |            |          |             |          |            |               |                                                |               |          |            |                |          |               |          |           |            |
| CIL                       |                                                                                                                                                                                                                                                                                                                                                                                                                                                                                                           | -        |          | -          | •        | •           |          | •          |               |                                                |               |          |            |                |          | •             |          |           | ect to the |
| ő                         | completed, 🗌 subject to the following repairs or alterations on the basis of a hypothetical condition that the repairs or alterations have been completed, or 🗌 subject to the following required inspection based on the extraordinary assumption that the condition or deficiency does not require alteration or repair: THIS APPRAISAL IS INTENDED TO                                                                                                                                                  |          |          |            |          |             |          |            |               |                                                |               |          |            |                |          |               |          |           |            |
| RECONCILIATION            | COMPLY WITH THE (FIRREA) GUIDELINES AS WELL AS THOSE SET FORTH BY FNMA AND FHLMC.                                                                                                                                                                                                                                                                                                                                                                                                                         |          |          |            |          |             |          |            |               |                                                |               |          |            |                |          |               |          |           |            |
| "                         | Based on a visual inspection                                                                                                                                                                                                                                                                                                                                                                                                                                                                              | of th    | e exter  | rior are   | as of t  | the sub     | piect p  | roperty fr | om at leas    | st the                                         | street.       | defined  | d scope    | of work, st    | atemer   | t of as       | sumpt    | ions and  | limiting   |
|                           | conditions, and appraiser's conditions                                                                                                                                                                                                                                                                                                                                                                                                                                                                    |          |          |            |          |             |          |            |               |                                                |               |          |            |                |          | of thi        | s repo   | rt is     | -          |
|                           | <b>\$</b> 965,000 , <b>as of</b>                                                                                                                                                                                                                                                                                                                                                                                                                                                                          |          | 10/17/   | 2024       |          | , whic      | n ıs t   | ne date    | or inspecti   | on an                                          | a the e       | rrectiv  | e date d   | of this app    | raisal.  |               |          |           |            |