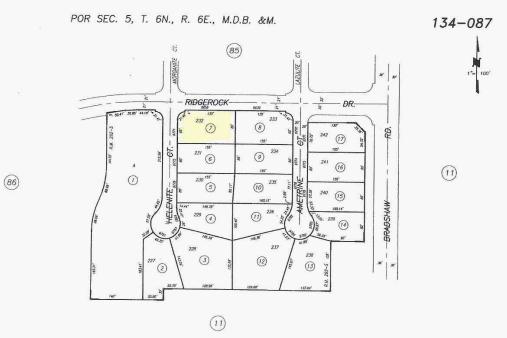

| ΠR | RFΔI | FSTATE | APPRAISAL | SERVICES |
|----|------|--------|-----------|----------|
| υD | NEAL | EVIALE | AFFNAIJAL | JENVILEJ |

|          |                                                                                        | SDB REAL ESTAT                                    | E APPRAISAL SERVICES                  |                                      |                                                               |
|----------|----------------------------------------------------------------------------------------|---------------------------------------------------|---------------------------------------|--------------------------------------|---------------------------------------------------------------|
|          | E                                                                                      | Exterior-Only Inspection                          | Residential Apprai                    | sal Report File #                    | 3607/MV<br># 1016111F                                         |
|          | The purpose of this summary appraisal repor                                            | rt is to provide the lender/client with ar        | accurate, and adequately sup          | ported, opinion of the mai           | rket value of the subject property.                           |
|          | Property Address 9771 Helenite Ct                                                      |                                                   | City Elk Grove                        | State                                | CA Zip Code 95624                                             |
|          | Borrower Neighbor to Neighbor Homes L                                                  | LC Owner of Public Rec                            | ord Eileen Argel                      | Coun                                 | ty Sacramento                                                 |
|          | Legal Description Fieldstone 03B, Lot 232                                              |                                                   | <b>T</b>                              |                                      |                                                               |
|          | Assessor's Parcel # 134-0870-007-0000                                                  |                                                   | Tax Year 2023                         |                                      | Taxes \$ 10,022                                               |
| ECT      | Neighborhood Name Fieldstone<br>Occupant 🗙 Owner 🗌 Tenant 🗌 Vaca                       | ant Special Assessments                           | Map Reference TB359                   | PUD HOA \$ 0                         | us Tract 0093.28                                              |
| BJE      | Property Rights Appraised X Fee Simple                                                 | Leasehold Other (describe)                        | \$\$ 0                                |                                      | per year per month                                            |
| SU       | Assignment Type Purchase Transaction                                                   |                                                   | r (describe) MARKET VALL              | JE/SERVICING                         |                                                               |
|          | Lender/Client Wedgewood Inc                                                            |                                                   | 5 Manhattan Beach Blvd, Su            |                                      | ı, CA 90278                                                   |
|          | Is the subject property currently offered for sale o                                   |                                                   | onths prior to the effective date of  | this appraisal?                      | 🗙 Yes 🗌 No                                                    |
|          | Report data source(s) used, offering price(s), and                                     | ()                                                |                                       |                                      | ale 08/29/2024 for \$959,900.                                 |
| _        | Reduced to \$925,000. On Hold 10/16/20                                                 |                                                   |                                       |                                      |                                                               |
|          | I did did not analyze the contract for s performed.                                    | sale for the subject purchase transaction. Exp    |                                       | the contract for sale of why th      | e analysis was nul                                            |
| Ц        | ponomiou                                                                               |                                                   |                                       |                                      |                                                               |
| RAC      | Contract Price \$ Date of Cont                                                         | tract Is the property selle                       | er the owner of public record?        | Yes No Data So                       | ource(s)                                                      |
| CONTRACT | Is there any financial assistance (loan charges, sa                                    |                                                   | nce, etc.) to be paid by any party    | on behalf of the borrower?           | 🗌 Yes 📃 No                                                    |
| ຮ        | If Yes, report the total dollar amount and describe                                    | the items to be paid.                             |                                       |                                      |                                                               |
|          |                                                                                        |                                                   |                                       |                                      |                                                               |
|          | Note: Race and the racial composition of the r                                         | neighborhood are not appraisal factors            |                                       |                                      |                                                               |
|          | Neighborhood Characteristics                                                           |                                                   | nit Housing Trends                    | One-Unit Ho                          | Dusing Present Land Use %                                     |
|          | -                                                                                      | Rural Property Values 🗙 Increas                   |                                       | eclining PRICE                       | AGE One-Unit 85 %                                             |
|          |                                                                                        | Under 25% Demand/Supply Shortag                   |                                       | ver Supply \$ (000)                  | (yrs) 2-4 Unit 2 %                                            |
| RHOOD    |                                                                                        | Slow Marketing Time 🗙 Under 3                     |                                       | ver 6 mths 305 Low                   | 0 Multi-Family 3 %                                            |
|          | Neighborhood Boundaries THE SUBJEC                                                     | T IS BOUNDED BY BOND RD THE                       | NORTH AND GRANTLINE                   | RD TO 1,750 High                     | 75 Commercial 5 %                                             |
| BO       | SOUTH, BRADSHAW RD TO THE EAS                                                          | T AND HWY 99 TO THE WEST.                         |                                       | 665 Pred.                            | 18 Other 5 %                                                  |
| E<br>E   |                                                                                        | LOCATED IN ELK GROVE WITHIN S                     |                                       |                                      |                                                               |
| Ë        | HOMES VARYING IN AGE, DESIGN, G                                                        |                                                   |                                       |                                      |                                                               |
|          | REC FACILITIES ARE ALL LOCATED V<br>Market Conditions (including support for the above |                                                   |                                       |                                      | Y BEEN 0-3 MONTHS OR                                          |
|          | SHORTER AT 0-3% OF LIST PRICE.                                                         |                                                   |                                       |                                      |                                                               |
|          | INCREASE IN PROPERTY VALUES (                                                          |                                                   |                                       |                                      |                                                               |
|          | Dimensions SEE PLAT MAP                                                                | Area 13629 sf                                     |                                       | ECTANGULAR                           | View B;Res;AcrsPark                                           |
|          | Specific Zoning Classification RD-3                                                    |                                                   | 1 Family Residential;SFR              | 8                                    |                                                               |
|          |                                                                                        | •\ / □                                            | oning Illegal (describe)              |                                      |                                                               |
|          | Is the highest and best use of subject property as                                     | improved (or as proposed per plans and spe        | cifications) the present use?         | 🗙 Yes 🗌 No                           | If No, describe                                               |
|          | Utilities Public Other (describe)                                                      | Public Othe                                       | r (describe) 0                        | ff-site Improvements - Type          | Public Private                                                |
| ш        | Electricity                                                                            | Water 🔀 🗌                                         | · · · ·                               | treet ASPHALT                        |                                                               |
| SIT      | Gas X                                                                                  | Sanitary Sewer 🔀 🗌                                |                                       | lley NONE                            |                                                               |
|          |                                                                                        | No FEMA Flood Zone x                              | FEMA Map # 06067C0                    | 339H I                               | FEMA Map Date 08/16/2012                                      |
|          | Are the utilities and off-site improvements typical                                    |                                                   | No If No, describe                    | 0 V                                  |                                                               |
|          | Are there any adverse site conditions or external fa                                   |                                                   | ,                                     |                                      | No If Yes, describe                                           |
|          | .THE SUBJECT IS LOCATED ON A CO<br>EASEMENTS, EXCEPT FOR NORMAL                        |                                                   |                                       |                                      |                                                               |
|          | FOR FLOOD INSURANCE.                                                                   |                                                   | SI LOTION. I LOOD ZONL                |                                      |                                                               |
|          | Source(s) Used for Physical Characteristics of Pro                                     | operty 🗌 Appraisal Files 🗙 ML                     |                                       |                                      | n 🔄 Property Owner                                            |
|          | Other (describe)                                                                       |                                                   | Data Source for Gross Living          |                                      |                                                               |
|          | General Description                                                                    | General Description                               | Heating/Cooling                       | Amenities                            | Car Storage                                                   |
|          | Units One One with Accessory Unit<br># of Stories 1                                    | Concrete Slab Crawl Space                         | FWA HWBB                              | Fireplace(s) # 2<br>Woodstove(s) # 0 | None  None  Type of Cars 2                                    |
|          | Type X Det. Att. S-Det./End Unit                                                       | Partial Basement Finished                         | Other                                 | Patio/Deck CVRD                      | Driveway Surface CONCRETE                                     |
|          |                                                                                        | Exterior Walls STUCCO/AVG                         | Fuel GAS                              | Porch CVRD                           | Garage # of Cars 2                                            |
|          | Design (Style) Contemp                                                                 | Roof Surface TILE/AVG                             | 🗙 Central Air Conditioning            | Pool BUILT-IN                        | Carport # of Cars O                                           |
|          | Year Built 2002                                                                        | Gutters & Downspouts TYPICAL/AVG                  | Individual                            | Fence TYPICAL                        | X Attached Detached                                           |
|          | Effective Age (Yrs) 10                                                                 | Window Type DUAL PANE/AV                          |                                       | Other BLTN SPA                       | Built-in                                                      |
|          | Appliances Refrigerator Range/Oven Finished area <b>above</b> grade contains:          | Dishwasher Disposal Mi<br>8 Rooms 4 Bedrooms      |                                       | Other (describe)                     | f Cross Living Area Above Crede                               |
| NTS      | Additional features (special energy efficient items,                                   |                                                   | 3.1 Bath(s)                           |                                      | f Gross Living Area Above Grade<br>S, COVERED PATIO, BUILT-IN |
| Ē        | POOL & SPA, AND 2 CAR GARAGE V                                                         | · · · · · · · · · · · · · · · · · · ·             | TARD, DOALT AND WINE                  |                                      | , OOVERED FATIO, DOLET-IN                                     |
| 0<br>V   | Describe the condition of the property and data so                                     |                                                   | leterioration, renovations, remode    | ling, etc.). C3;TH                   | HE SUBJECT EXTERIOR                                           |
| лр       | APPEARS IN WELL MAINTAINED CO                                                          | NDITION WITH NORMAL WEAR 8                        | TEAR AND GENERAL PR                   | ROPERTY UPKEEP OF                    | SERVED.                                                       |
|          |                                                                                        |                                                   |                                       |                                      |                                                               |
|          |                                                                                        |                                                   |                                       |                                      |                                                               |
|          |                                                                                        |                                                   |                                       |                                      |                                                               |
|          | Are there any apparent physical deficiencies or ad                                     | dverse conditions that affect the livability, sou | ndness, or structural integrity of th | he property?                         | Yes 🗙 No                                                      |
|          | If Yes, describe.                                                                      |                                                   |                                       | E                                    |                                                               |
|          | NO EXTERNAL OBSOLESCENCE NO                                                            | TED AT THE TIME OF INSPECTION                     |                                       |                                      |                                                               |
|          |                                                                                        |                                                   |                                       |                                      |                                                               |
|          |                                                                                        |                                                   |                                       |                                      |                                                               |
|          | Does the property generally conform to the point                                       | orhood (functional utility style condition us     | e construction etc.)?                 |                                      | Vo. describe                                                  |
|          | Does the property generally conform to the neight                                      | borhood (functional utility, style, condition, us | e, construction, etc.)?               | 🗙 Yes 🗌 No 🛛 If I                    | No, describe.                                                 |
|          | Does the property generally conform to the neight                                      | borhood (functional utility, style, condition, us | e, construction, etc.)?               | X Yes 🗌 No If I                      | No, describe.                                                 |