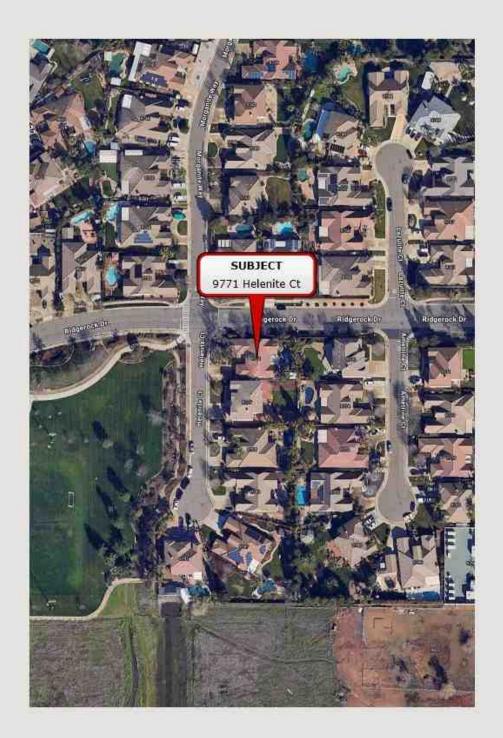

| ΠR | RFΔI | FSTATE | APPRAISAL | SERVICES |
|----|------|--------|-----------|----------|
| υD | NEAL | EVIALE | AFFNAIJAL | JENVILEJ |

|          |                                                                                        | SDB REAL ESTAT                                    | E APPRAISAL SERVICES                  |                                      |                                                               |
|----------|----------------------------------------------------------------------------------------|---------------------------------------------------|---------------------------------------|--------------------------------------|---------------------------------------------------------------|
|          | E                                                                                      | Exterior-Only Inspection                          | Residential Apprai                    | sal Report File #                    | 3607/MV<br># 1016111F                                         |
|          | The purpose of this summary appraisal repor                                            | rt is to provide the lender/client with ar        | accurate, and adequately sup          | ported, opinion of the mai           | rket value of the subject property.                           |
|          | Property Address 9771 Helenite Ct                                                      |                                                   | City Elk Grove                        | State                                | CA Zip Code 95624                                             |
|          | Borrower Neighbor to Neighbor Homes L                                                  | LC Owner of Public Rec                            | ord Eileen Argel                      | Coun                                 | ty Sacramento                                                 |
|          | Legal Description Fieldstone 03B, Lot 232                                              |                                                   | <b>T</b>                              |                                      |                                                               |
|          | Assessor's Parcel # 134-0870-007-0000                                                  |                                                   | Tax Year 2023                         |                                      | Taxes \$ 10,022                                               |
| ECT      | Neighborhood Name Fieldstone<br>Occupant 🗙 Owner 🗌 Tenant 🗌 Vaca                       | ant Special Assessments                           | Map Reference TB359                   | PUD HOA \$ 0                         | us Tract 0093.28                                              |
| BJE      | Property Rights Appraised X Fee Simple                                                 | Leasehold Other (describe)                        | \$\$ 0                                |                                      | per year per month                                            |
| SU       | Assignment Type Purchase Transaction                                                   |                                                   | r (describe) MARKET VALL              | JE/SERVICING                         |                                                               |
|          | Lender/Client Wedgewood Inc                                                            |                                                   | 5 Manhattan Beach Blvd, Su            |                                      | ı, CA 90278                                                   |
|          | Is the subject property currently offered for sale o                                   |                                                   | onths prior to the effective date of  | this appraisal?                      | 🗙 Yes 🗌 No                                                    |
|          | Report data source(s) used, offering price(s), and                                     | ()                                                |                                       |                                      | ale 08/29/2024 for \$959,900.                                 |
| _        | Reduced to \$925,000. On Hold 10/16/20                                                 |                                                   |                                       |                                      |                                                               |
|          | I did did not analyze the contract for s performed.                                    | sale for the subject purchase transaction. Exp    |                                       | the contract for sale of why th      | e analysis was nul                                            |
| Ц        | ponomiou                                                                               |                                                   |                                       |                                      |                                                               |
| RAC      | Contract Price \$ Date of Cont                                                         | tract Is the property selle                       | er the owner of public record?        | Yes No Data So                       | ource(s)                                                      |
| CONTRACT | Is there any financial assistance (loan charges, sa                                    |                                                   | nce, etc.) to be paid by any party    | on behalf of the borrower?           | 🗌 Yes 📃 No                                                    |
| ຮ        | If Yes, report the total dollar amount and describe                                    | the items to be paid.                             |                                       |                                      |                                                               |
|          |                                                                                        |                                                   |                                       |                                      |                                                               |
|          | Note: Race and the racial composition of the r                                         | neighborhood are not appraisal factors            |                                       |                                      |                                                               |
|          | Neighborhood Characteristics                                                           |                                                   | nit Housing Trends                    | One-Unit Ho                          | Dusing Present Land Use %                                     |
|          | -                                                                                      | Rural Property Values 🗙 Increas                   |                                       | eclining PRICE                       | AGE One-Unit 85 %                                             |
|          |                                                                                        | Under 25% Demand/Supply Shortag                   |                                       | ver Supply \$ (000)                  | (yrs) 2-4 Unit 2 %                                            |
| RHOOD    |                                                                                        | Slow Marketing Time 🗙 Under 3                     |                                       | ver 6 mths 305 Low                   | 0 Multi-Family 3 %                                            |
|          | Neighborhood Boundaries THE SUBJEC                                                     | T IS BOUNDED BY BOND RD THE                       | NORTH AND GRANTLINE                   | RD TO 1,750 High                     | 75 Commercial 5 %                                             |
| BO       | SOUTH, BRADSHAW RD TO THE EAS                                                          | T AND HWY 99 TO THE WEST.                         |                                       | 665 Pred.                            | 18 Other 5 %                                                  |
| E<br>E   |                                                                                        | LOCATED IN ELK GROVE WITHIN S                     |                                       |                                      |                                                               |
| Ë        | HOMES VARYING IN AGE, DESIGN, G                                                        |                                                   |                                       |                                      |                                                               |
|          | REC FACILITIES ARE ALL LOCATED V<br>Market Conditions (including support for the above |                                                   |                                       |                                      | Y BEEN 0-3 MONTHS OR                                          |
|          | SHORTER AT 0-3% OF LIST PRICE.                                                         |                                                   |                                       |                                      |                                                               |
|          | INCREASE IN PROPERTY VALUES (                                                          |                                                   |                                       |                                      |                                                               |
|          | Dimensions SEE PLAT MAP                                                                | Area 13629 sf                                     |                                       | ECTANGULAR                           | View B;Res;AcrsPark                                           |
|          | Specific Zoning Classification RD-3                                                    |                                                   | 1 Family Residential;SFR              | 8                                    |                                                               |
|          |                                                                                        | •\ / □                                            | oning Illegal (describe)              |                                      |                                                               |
|          | Is the highest and best use of subject property as                                     | improved (or as proposed per plans and spe        | cifications) the present use?         | 🗙 Yes 🗌 No                           | If No, describe                                               |
|          | Utilities Public Other (describe)                                                      | Public Othe                                       | r (describe) 0                        | ff-site Improvements - Type          | Public Private                                                |
| ш        | Electricity                                                                            | Water 🔀 🗌                                         | · · · ·                               | treet ASPHALT                        |                                                               |
| SIT      | Gas X                                                                                  | Sanitary Sewer 🔀 🗌                                |                                       | lley NONE                            |                                                               |
|          |                                                                                        | No FEMA Flood Zone x                              | FEMA Map # 06067C0                    | 339H I                               | FEMA Map Date 08/16/2012                                      |
|          | Are the utilities and off-site improvements typical                                    |                                                   | No If No, describe                    | 0 V                                  |                                                               |
|          | Are there any adverse site conditions or external fa                                   |                                                   | ,                                     |                                      | No If Yes, describe                                           |
|          | .THE SUBJECT IS LOCATED ON A CO<br>EASEMENTS, EXCEPT FOR NORMAL                        |                                                   |                                       |                                      |                                                               |
|          | FOR FLOOD INSURANCE.                                                                   |                                                   | SI LOTION. I LOOD ZONL                |                                      |                                                               |
|          | Source(s) Used for Physical Characteristics of Pro                                     | operty 🗌 Appraisal Files 🗙 ML                     |                                       |                                      | n 🔄 Property Owner                                            |
|          | Other (describe)                                                                       |                                                   | Data Source for Gross Living          |                                      |                                                               |
|          | General Description                                                                    | General Description                               | Heating/Cooling                       | Amenities                            | Car Storage                                                   |
|          | Units One One with Accessory Unit<br># of Stories 1                                    | Concrete Slab Crawl Space                         | FWA HWBB                              | Fireplace(s) # 2<br>Woodstove(s) # 0 | None  None  Type of Cars 2                                    |
|          | Type X Det. Att. S-Det./End Unit                                                       | Partial Basement Finished                         | Other                                 | Patio/Deck CVRD                      | Driveway Surface CONCRETE                                     |
|          |                                                                                        | Exterior Walls STUCCO/AVG                         | Fuel GAS                              | Porch CVRD                           | Garage # of Cars 2                                            |
|          | Design (Style) Contemp                                                                 | Roof Surface TILE/AVG                             | 🗙 Central Air Conditioning            | Pool BUILT-IN                        | Carport # of Cars O                                           |
|          | Year Built 2002                                                                        | Gutters & Downspouts TYPICAL/AVG                  | Individual                            | Fence TYPICAL                        | X Attached Detached                                           |
|          | Effective Age (Yrs) 10                                                                 | Window Type DUAL PANE/AV                          |                                       | Other BLTN SPA                       | Built-in                                                      |
|          | Appliances Refrigerator Range/Oven Finished area <b>above</b> grade contains:          | Dishwasher Disposal Mi<br>8 Rooms 4 Bedrooms      |                                       | Other (describe)                     | f Cross Living Area Above Crede                               |
| NTS      | Additional features (special energy efficient items,                                   |                                                   | 3.1 Bath(s)                           |                                      | f Gross Living Area Above Grade<br>S, COVERED PATIO, BUILT-IN |
| Ē        | POOL & SPA, AND 2 CAR GARAGE V                                                         | · · · · · · · · · · · · · · · · · · ·             | TARD, DOALT AND WINE                  |                                      | , OOVERED FATIO, DOLET-IN                                     |
| 0<br>V   | Describe the condition of the property and data so                                     |                                                   | leterioration, renovations, remode    | ling, etc.). C3;TH                   | HE SUBJECT EXTERIOR                                           |
| лр       | APPEARS IN WELL MAINTAINED CO                                                          | NDITION WITH NORMAL WEAR 8                        | TEAR AND GENERAL PR                   | ROPERTY UPKEEP OF                    | SERVED.                                                       |
|          |                                                                                        |                                                   |                                       |                                      |                                                               |
|          |                                                                                        |                                                   |                                       |                                      |                                                               |
|          |                                                                                        |                                                   |                                       |                                      |                                                               |
|          | Are there any apparent physical deficiencies or ad                                     | dverse conditions that affect the livability, sou | ndness, or structural integrity of th | he property?                         | Yes 🗙 No                                                      |
|          | If Yes, describe.                                                                      |                                                   |                                       | E                                    |                                                               |
|          | NO EXTERNAL OBSOLESCENCE NO                                                            | TED AT THE TIME OF INSPECTION                     |                                       |                                      |                                                               |
|          |                                                                                        |                                                   |                                       |                                      |                                                               |
|          |                                                                                        |                                                   |                                       |                                      |                                                               |
|          | Does the property generally conform to the point                                       | orhood (functional utility style condition us     | e construction etc.)?                 |                                      | Vo. describe                                                  |
|          | Does the property generally conform to the neight                                      | borhood (functional utility, style, condition, us | e, construction, etc.)?               | 🗙 Yes 🗌 No 🛛 If I                    | No, describe.                                                 |
|          | Does the property generally conform to the neight                                      | borhood (functional utility, style, condition, us | e, construction, etc.)?               | X Yes 🗌 No If I                      | No, describe.                                                 |