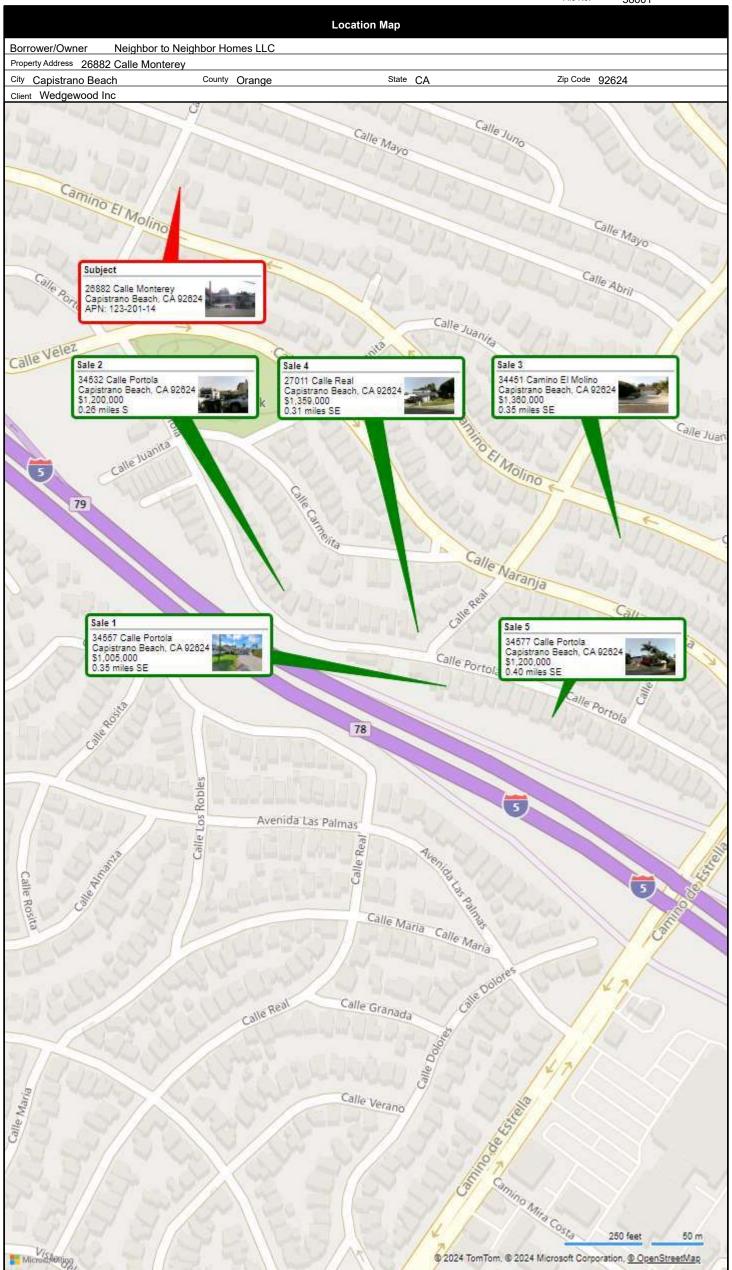

Thompson Property Consultants 33032 Outrigger Ct. San Juan Capistrano, CA 92675 949-230-4171

10/20/2024

Wedgewood Inc 2015 Manhattan Beach Blvd Suite 100 Redondo Beach, CA 90278

Property - 26882 Calle Monterey

Capistrano Beach, CA 92624

Borrower/Owner Neighbor to Neighbor Homes LLC

File No. - 58601 Case No. - 58601

Dear Clear Capital:

In accordance with your request, I have prepared an appraisal of the real property located at 26882 Calle Monterey, Capistrano Beach, CA 92624.