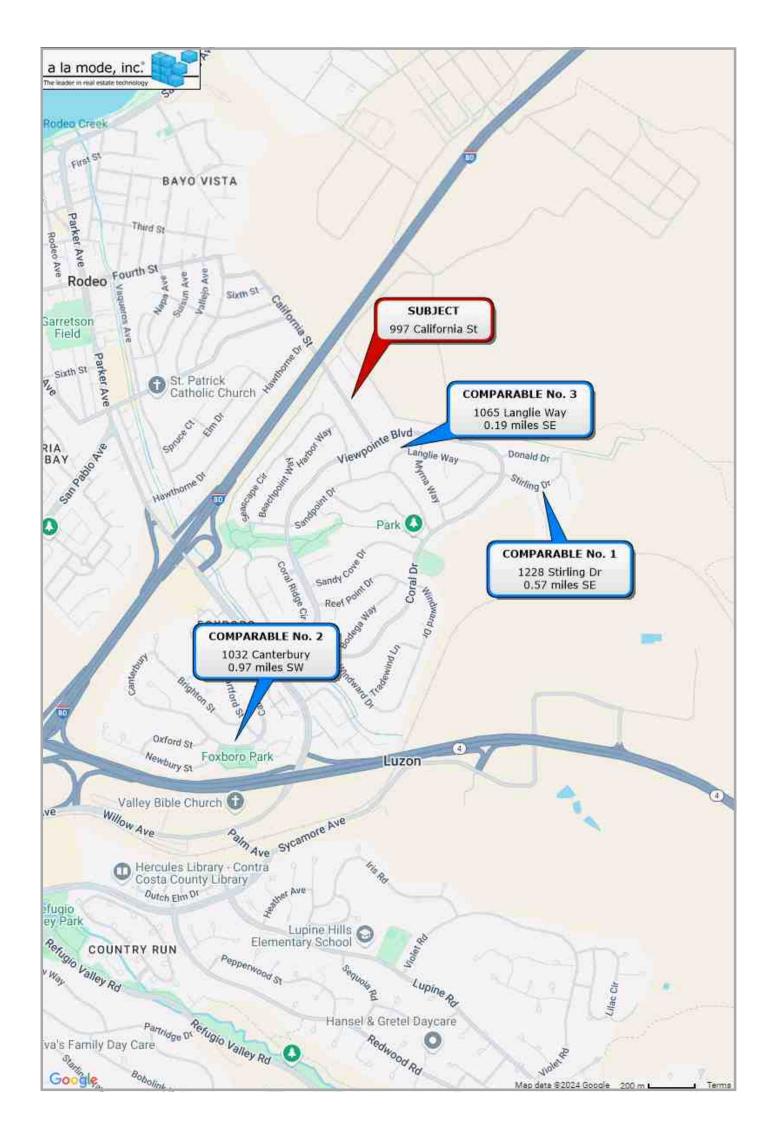

## **Located At:**

997 California St T04328 L0260 B Rodeo, CA 94572-1903

## **SUMMARY OF SALIENT FEATURES**

|                     | Subject Address         | 997 California St              |
|---------------------|-------------------------|--------------------------------|
|                     | Legal Description       | T04328 L0260 B                 |
| NOI                 | City                    | Rodeo                          |
| SUBJECT INFORMATION | County                  | Contra Costa                   |
| ECT INF             | State                   | CA                             |
| SUBJ                | Zip Code                | 94572-1903                     |
|                     | Census Tract            | 3560.01                        |
|                     | Map Reference           | 570-A1                         |
| RICE                | Sale Price              |                                |
| SALES PRICE         | Date of Sale            |                                |
| LN                  | Borrower                | Neighbor to Neighbor Homes LLC |
| CLIENT              | Lender/Client           | Wedgewood Inc                  |
|                     | Size (Square Feet)      | 1,673                          |
| S                   | Price per Square Foot   |                                |
| OF IMPROVEMENTS     | Location                | N;Res;                         |
| IMPR0\              | Age                     | 48                             |
|                     | Condition               | C4                             |
| DESCRIPTION         | Total Rooms             | 7                              |
| DE                  | Bedrooms                | 4                              |
|                     | Baths                   | 2.1                            |
| ISER                | Appraiser               | Paul Vizental                  |
| APPRAISER           | Date of Appraised Value | 10/26/2024                     |
| VALUE               | Final Estimate of Value | \$ 720,000                     |