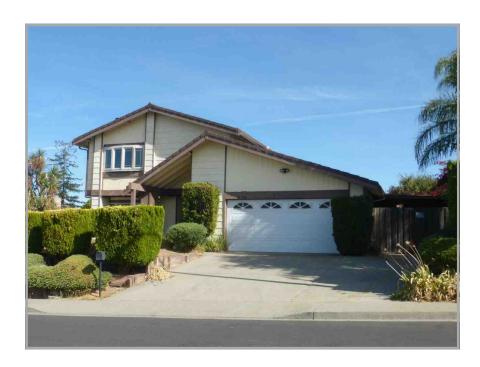

## **SUMMARY OF SALIENT FEATURES**

|                     | Subject Address         | 997 California St              |
|---------------------|-------------------------|--------------------------------|
|                     | Legal Description       | T04328 L0260 B                 |
| NOI                 | City                    | Rodeo                          |
| SUBJECT INFORMATION | County                  | Contra Costa                   |
| ECT INF             | State                   | CA                             |
| SUBJ                | Zip Code                | 94572-1903                     |
|                     | Census Tract            | 3560.01                        |
|                     | Map Reference           | 570-A1                         |
| RICE                | Sale Price              |                                |
| SALES PRICE         | Date of Sale            |                                |
| LN                  | Borrower                | Neighbor to Neighbor Homes LLC |
| CLIENT              | Lender/Client           | Wedgewood Inc                  |
|                     | Size (Square Feet)      | 1,673                          |
| S                   | Price per Square Foot   |                                |
| OF IMPROVEMENTS     | Location                | N;Res;                         |
| IMPR0\              | Age                     | 48                             |
|                     | Condition               | C4                             |
| DESCRIPTION         | Total Rooms             | 7                              |
| DE                  | Bedrooms                | 4                              |
|                     | Baths                   | 2.1                            |
| ISER                | Appraiser               | Paul Vizental                  |
| APPRAISER           | Date of Appraised Value | 10/26/2024                     |
| VALUE               | Final Estimate of Value | \$ 720,000                     |