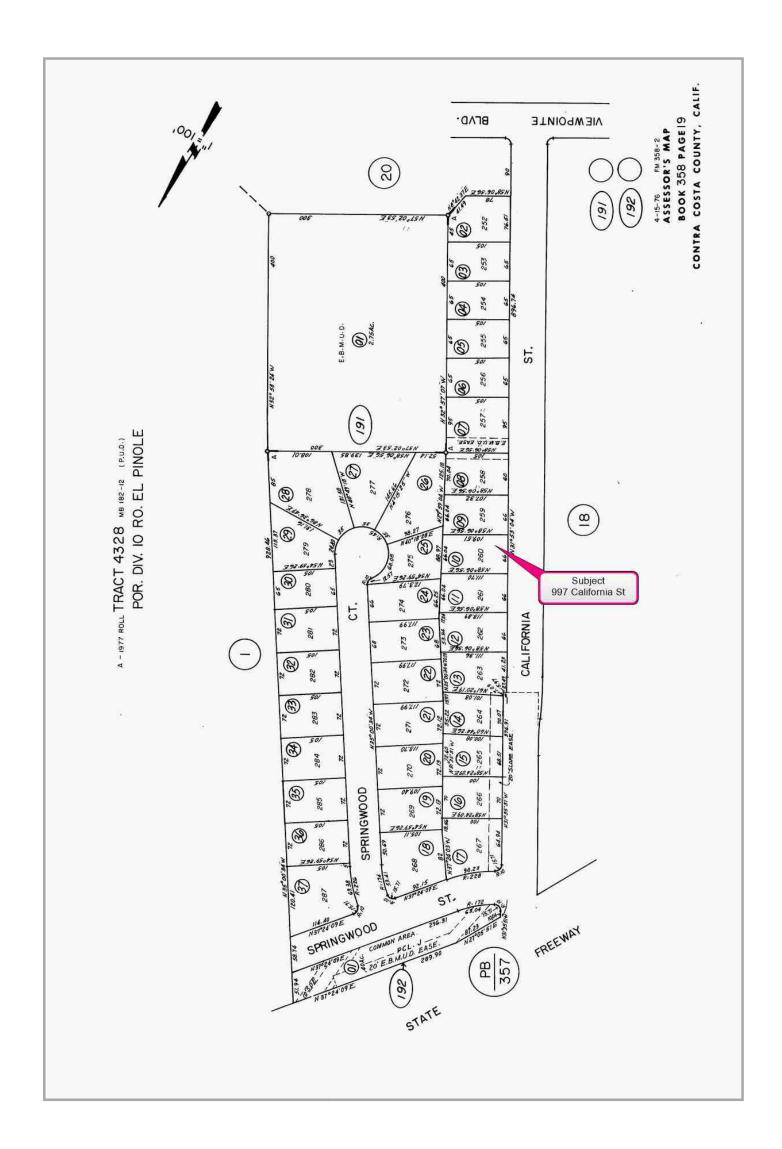

## **Located At:**

997 California St T04328 L0260 B Rodeo, CA 94572-1903

## **SUMMARY OF SALIENT FEATURES**

|                     | Subject Address         | 997 California St              |
|---------------------|-------------------------|--------------------------------|
|                     | Legal Description       | T04328 L0260 B                 |
| NOI                 | City                    | Rodeo                          |
| SUBJECT INFORMATION | County                  | Contra Costa                   |
| ECT INF             | State                   | CA                             |
| SUBJ                | Zip Code                | 94572-1903                     |
|                     | Census Tract            | 3560.01                        |
|                     | Map Reference           | 570-A1                         |
| RICE                | Sale Price              |                                |
| SALES PRICE         | Date of Sale            |                                |
| LN                  | Borrower                | Neighbor to Neighbor Homes LLC |
| CLIENT              | Lender/Client           | Wedgewood Inc                  |
|                     | Size (Square Feet)      | 1,673                          |
| S                   | Price per Square Foot   |                                |
| OF IMPROVEMENTS     | Location                | N;Res;                         |
| IMPR0\              | Age                     | 48                             |
|                     | Condition               | C4                             |
| DESCRIPTION         | Total Rooms             | 7                              |
| DE                  | Bedrooms                | 4                              |
|                     | Baths                   | 2.1                            |
| ISER                | Appraiser               | Paul Vizental                  |
| APPRAISER           | Date of Appraised Value | 10/26/2024                     |
| VALUE               | Final Estimate of Value | \$ 720,000                     |