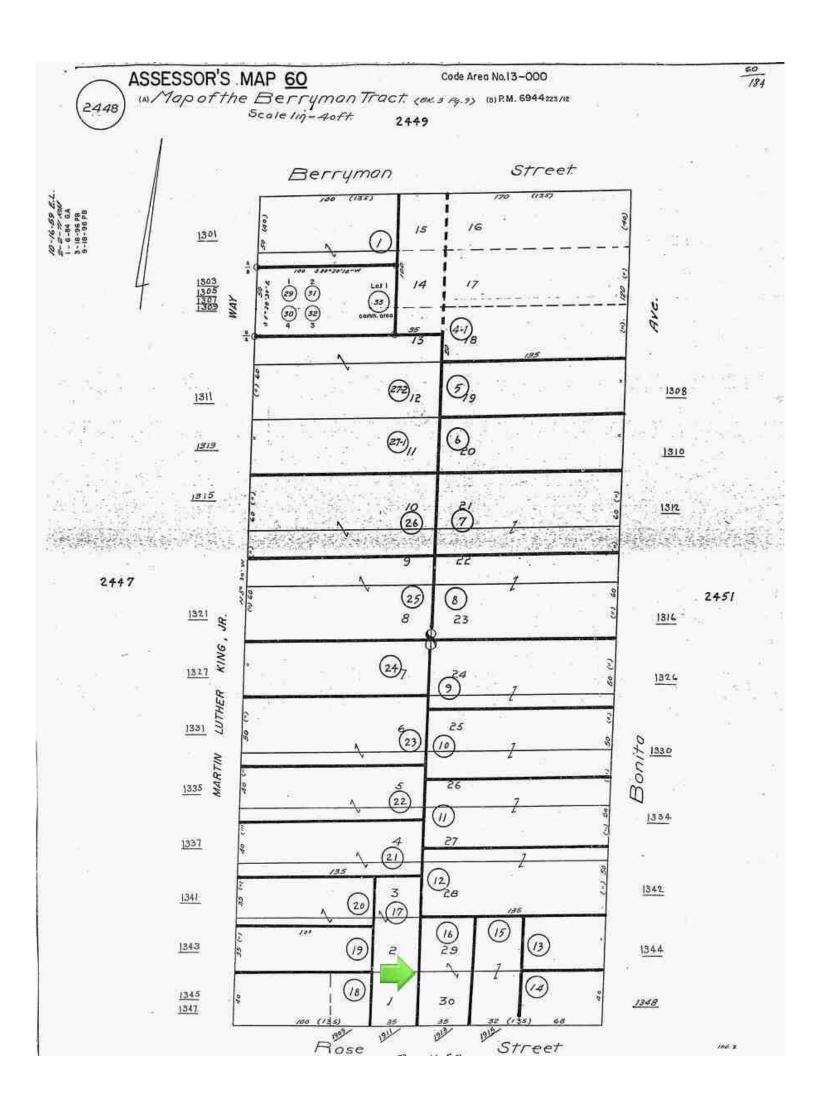

|                |          |                |
| City             | Berkeley                       | County Alameda | State CA | Zip Code 94709 |
| Lender/Client    | Wedgewood Inc                  |                |          |                |



# **Location Map**

| Borrower         | Neighbor to Neighbor Homes LLC |                |          |                |
|------------------|--------------------------------|----------------|----------|----------------|
| Property Address | 1913 Rose St                   |                |          |                |
| City             | Berkeley                       | County Alameda | State CA | Zip Code 94709 |
| Lender/Client    | Wedgewood Inc                  |                |          |                |



# **PLAT MAP**



Market Conditions Addendum to the Appraisal Report

58671 File No. 36172342

The purpose of this addendum is to provide the lender/client with a clear and accurate understanding of the market trends and conditions prevalent in the subject neighborhood. This is a required addendum for all appraisal reports with an effective date on or after April 1, 2009. Property Address 1913 Rose St City Berkeley Neighbor to Neighbor Homes LLC Borrower Instructions: The appraiser must use the information required on this form as the basis for his/her conclusions, and must provide support for those conclusions, regarding housing trends and overall market conditions as reported in the Neighborhood section of the appraisal report form. The appraiser must fill in all the information to the extent it is avai