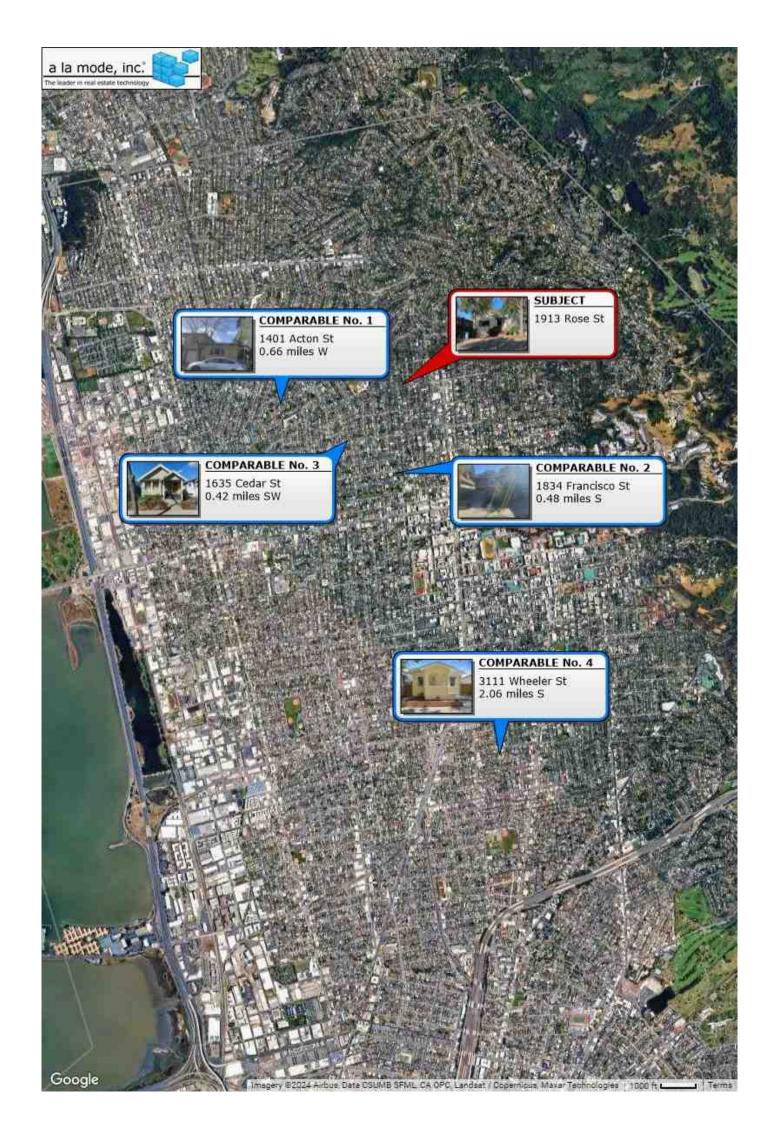

103 Age

# Comparable 5

Prox. to Subject
Sale Price
Gross Living Area
Total Rooms
Total Bedrooms
Total Bathrooms
Location
View
Site
Quality
Age

# Comparable 6

Prox. to Subject
Sale Price
Gross Living Area
Total Rooms
Total Bedrooms
Total Bathrooms
Location
View
Site
Quality
Age

# **Location Map**

| Borrower         | Neighbor to Neighbor Homes LLC |                |          |                |
|------------------|--------------------------------|----------------|----------|----------------|
| Property Address | 1913 Rose St                   |                |          |                |
| City             | Berkeley                       | County Alameda | State CA | Zip Code 94709 |
| Lender/Client    | Wedgewood Inc                  |                |          |                |



# **Location Map**

| Borrower         | Neighbor to Neighbor Homes LLC |                |          |                |
|------------------|--------------------------------|----------------|----------|----------------|
| Property Address | 1913 Rose St                   |                |          |                |
| City             | Berkeley                       | County Alameda | State CA | Zip Code 94709 |
| Lender/Client    | Wedgewood Inc                  |                |          |                |



# **PLAT MAP**



Market Conditions Addendum to the Appraisal Report

58671 File No. 36172342

The purpose of this addendum is to provide the lender/client with a clear and accurate understanding of the market trends and conditions prevalent in the subject neighborhood. This is a