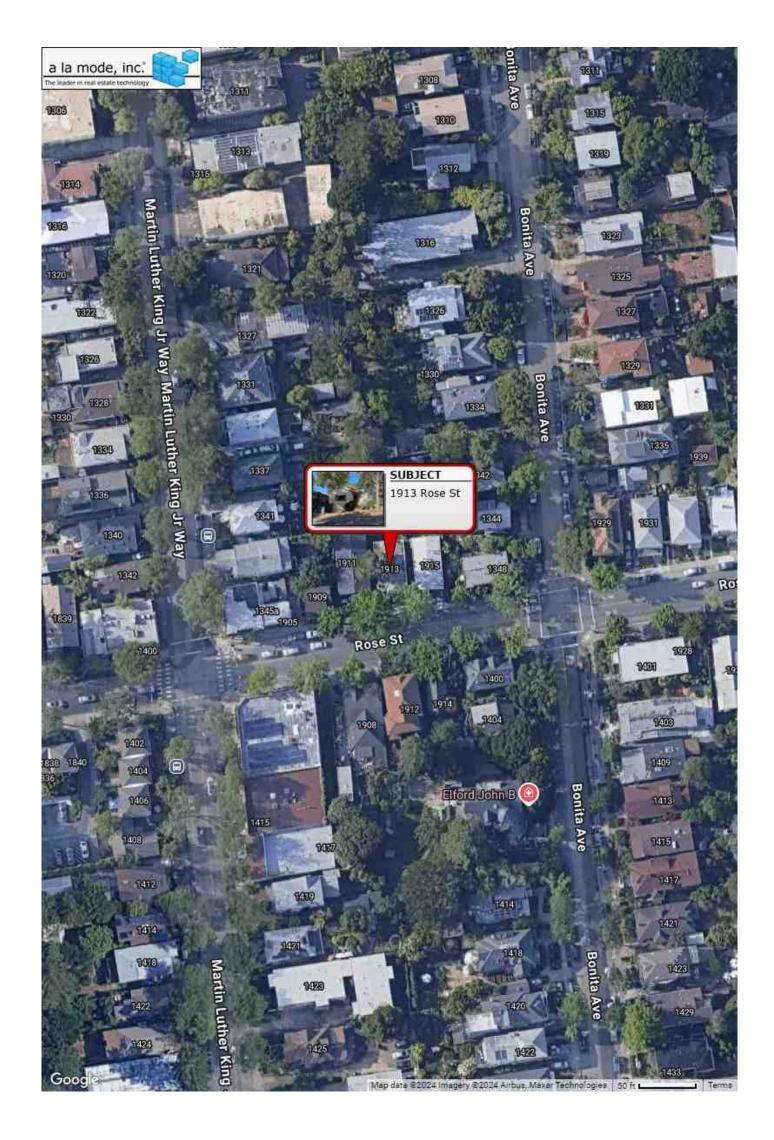

ss | 1913 Rose St                   |                |          |                |
| City             | Berkeley                       | County Alameda | State CA | Zip Code 94709 |
| Lender/Client    | Wedgewood Inc                  |                |          |                |



# **Location Map**

| Borrower         | Neighbor to Neighbor Homes LLC |                |          |                |
|------------------|--------------------------------|----------------|----------|----------------|
| Property Address | 1913 Rose St                   |                |          |                |
| City             | Berkeley                       | County Alameda | State CA | Zip Code 94709 |
| Lender/Client    | Wedgewood Inc                  |                |          |                |



# **PLAT MAP**



Market Conditions Addendum to the Appraisal Report

58671 File No. 36172342

The purpose of this addendum is to provide the lender/client with a clear and accurate understanding of the market trends and conditions prevalent in the subject neighborhood. This is a required addendum for all appraisal reports with an effective date on or after April 1, 2009. Property Address 1913 Rose St City Berkeley Neighbor to Neighbor Homes LLC Borrower Instructions: The appraiser must use the information required on this form as the basis for his/her conclusions, and must provide support for those conclusions, regarding housing trends and overall market conditions as reported in the Neighborhood section of the appraisal report form. The appraiser must fill in all the information to the