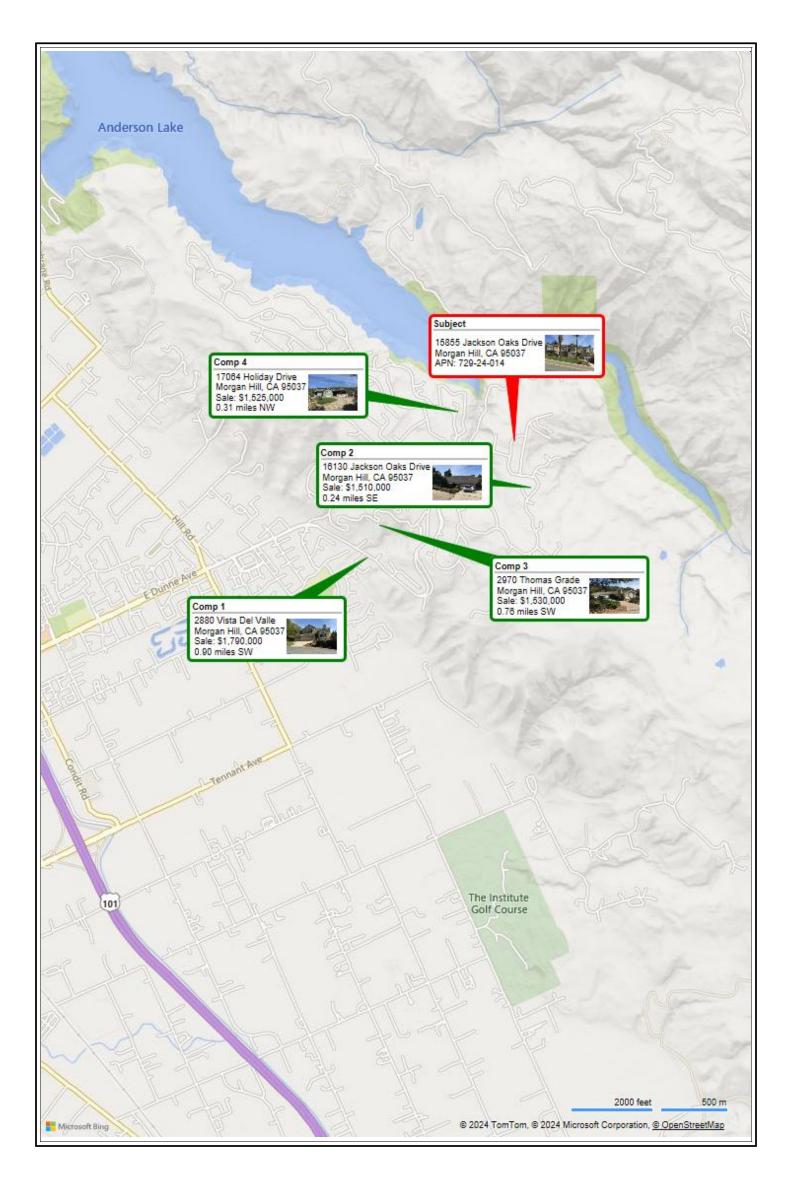

Huibin Lan

Bluebay Appraisal Inc.

File No. 35225750 Case No. 9228843

| Exterior-Only Inspection Residential Appraisal Rep | al Repor |
|----------------------------------------------------|----------|
|----------------------------------------------------|----------|